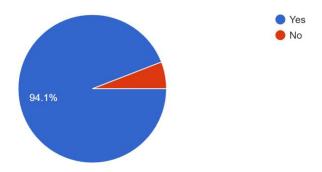

34 responses

Were your doubts/query been addressed during the session? 34 responses