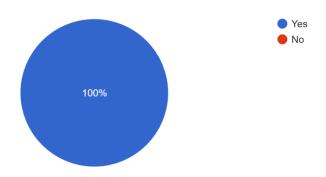

# **FEEDBACK ANALYSIS**

CLASS 34 responses

How satisfied were you with the bridge course content <sup>34</sup> responses

How relevant and helpful do you think the bridge course was for you? 34 responses

Are you Happy with the initiative taken by Department of Accountancy and Financial Management of conducting these type of Bridge course in Accounting?