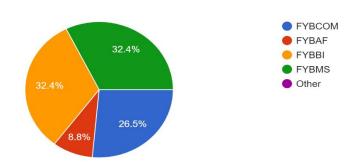

# **FEEDBACK ANALYSIS**

CLASS 34 responses

How satisfied were you with the bridge course content <sup>34</sup> responses

How relevant and helpful do you think the bridge course was for you? 34 responses

Are you Happy with the initiative taken by Department of Accountancy and Financial Management of conducting these type of Bridge course in Accounting?