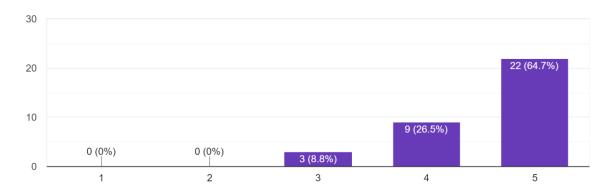

# **FEEDBACK ANALYSIS**

CLASS 34 responses

How satisfied were you with the bridge course content <sup>34</sup> responses

How relevant and helpful do you think the bridge course was for you? 34 responses

Are you Happy with the initiative taken by Department of Accountancy and Financial Management of conducting these type of Bridge course in Accounting?