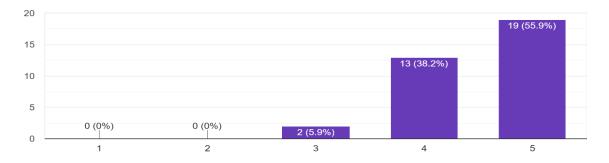

# **FEEDBACK ANALYSIS**

CLASS 34 responses

How satisfied were you with the bridge course content <sup>34</sup> responses

How relevant and helpful do you think the bridge course was for you? 34 responses

Are you Happy with the initiative taken by Department of Accountancy and Financial Management of conducting these type of Bridge course in Accounting?

34 responses

Were your doubts/query been addressed during the session? 34 responses