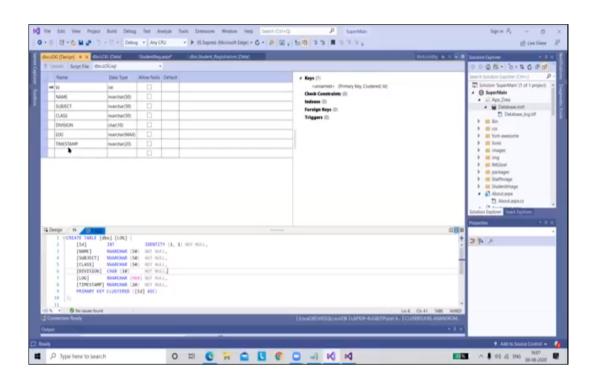

#### **Department of Information technology**

#### REPORT ON INDUSTRIAL VISIT TO INFOSYS AND T-HUB AT **HYDERABAD**

25<sup>TH</sup> JANUARY, 2020 – 30<sup>TH</sup> JANUARY, 2020

Department of IT had gone for industrial visit from 25° January, 2020 to 30° January, 2020. Organized by INFINITY HOLIDAY tour operator. Visit was accompanied by four teachers Mr. Tushar Sambare, Ms. Suman upadhyay, Mr. Mithilesh chuhan and Ms. Sujata Rizal, one lab assistant Mr. Satyavan sakpal and four tour operator guides along with 100 students.