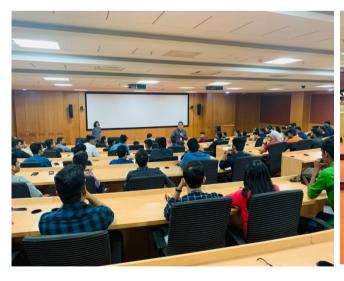

#### REPORT ON INDUSTRIAL VISIT TO INFOSYS AND T-HUB AT **HYDERABAD**

25<sup>TH</sup> JANUARY, 2020 – 30<sup>TH</sup> JANUARY, 2020

Department of IT had gone for industrial visit from 25° January, 2020 to 30° January, 2020. Organized by INFINITY HOLIDAY tour operator. Visit was accompanied by four teachers Mr. Tushar Sambare, Ms. Suman upadhyay, Mr. Mithilesh chuhan and Ms. Sujata Rizal, one lab assistant Mr. Satyavan sakpal and four tour operator guides along with 100 students.

The students were taken to following industries:

#### 1. T-HUB

The students were oriented about T-Hub, business models, startups etc as T-Hub leads India's pioneering innovation ecosystem that powers next-generation products and new business models. Since its incorporation in 2015, it has provided 1,100+ national and international startups access to better technology, talent, mentors, customers, corporations, investors and government agency

#### 2. INFOSYS

The students were oriented about the working environment at Infosys Company, Work Bench, the skills which are required to work at Infosys. The students were also given a platform to speak about themselves in front of team leaders at Infosys.