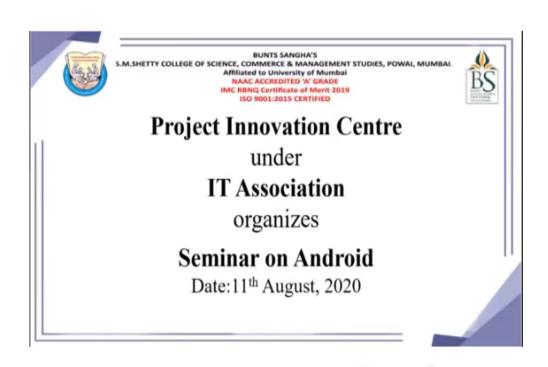

ugust, 2020

A seminar on **Android** was organized by the Project Innovation Center under the Department of Information Technology. It was conducted on **11**<sup>h</sup> **August, 2020** for the T.Y.B.Sc.I.T. students.

The resource person for the seminar weas **Mr. Suneet Bangera**, who is pursuing MCA from K.J. Somaiya Institute, Data Head of the Alumni Committee at Somaiya, Developed a COVID-19 dashboard which shows a detailed statistical information of the various COVID-19 related parameters of any country in the world.

It was an interactive seminar of 1 hour. A total of 58 students attended it. The seminar was very informative and Sir's insights will definitely help a lot of students to pursue a career in this field. It was concluded with a vote of thanks by Prof. Raveena Shetty.



PRINCIPAL

Bunts Sargha s S. M. Shetty College
of Science, Commerce & Management Studies

Powal, Mumba 1- 400 Tay 27 352

Email : college@smshettyinstitute.org









# 16th Inter-Collegiate/Institute/Department Avishkar Research Convention

AY-2021-22

College / University Department: S.M. Shetty College of Science, Commerce and Management Studies, Powai (**CODE: 2-24**)

( Zone: Mumbai-2 )

#### **Consolidated Entry Form-II (for Registration of Research Proposal)**

**Category: Commerce, Management and Law** 

Level: UG

| Sr.No | Research Proposal<br>Title                                                                                  | Name                                           | DOB        | Class       | Division | Roll<br>No | PRN/PG Registration No. |
|-------|------------