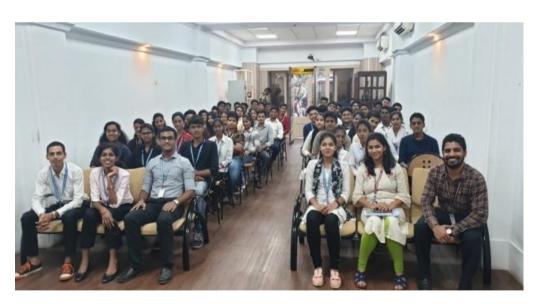

#### REPORT ON "VISIT TO RESERVE BANK OF INDIA(RBI)" BY DEPARTMENT **OF ECONOMICS**

Date: 16/07/2019.

Venue: RBI Monetary Museum and Banking Hall

Time: 11:00 am

The Department of Economics had organized a one day visit to RBI museum and banking hall on 16<sup>th</sup> July 2019 for second year students of B.Com. The students were taken to RBI's office at CST along with two teachers Prof. Prachiti Pawaskar and Prof.Sandesha Shetty . The students reached the venue by 11:00 am and visited the banking hall where they attended a lecture delivered by Mr.Kishor Gohil, Deputy Treasurer of Cash Department. He explained the structure of cash deposits and withdrawals through currency chest which is situated in Nasik. Also he has thrown some light on Financial Inclusion and awareness. A survey done in the villages. The overall session was very interactive. Then the students proceeded with another session wherein they have witnessed functioning of the RBI. Later they watched a documentary on the evolution of currency in India.

The students visited the RBI museum where they saw the currency in different form in India and various other forms of money used since ages in India. There were photos of Governors of RBI since 1937.

The students also learnt the various techniques of identifying the real currency which is in circulation. They also exchanged the coins in the banking hall.