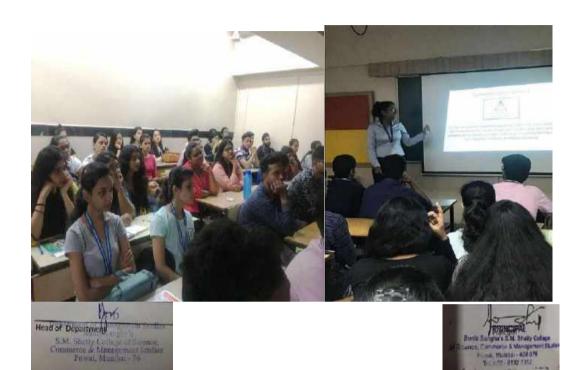

#### REPORT ON "VISIT TO RESERVE BANK OF INDIA(RBI)" BY DEPARTMENT **OF ECONOMICS**

Date: 16/07/2019.

Venue: RBI Monetary Museum and Banking Hall

Time: 11:00 am

The Department of Economics had organized a one day visit to RBI museum and banking hall on 16<sup>th</sup> July 2019 for second year students of B.Com. The students were taken to RBI's office at CST along with two teachers Prof. Prachiti Pawaskar and Prof.Sandesha Shetty . The students reached the venue by 11:00 am and visited the banking hall where they attended a lecture delivered by Mr.Kishor Gohil, Deputy Treasurer of Cash Department. He explained the structure of cash deposits and withdrawals through currency chest which is situated in Nasik. Also he has thrown some light on Financial Inclusion and awareness. A survey done in the villages. The overall session was very interactive. Then the students proceeded with another session wherein they have witnessed functioning of the RBI. Later they watched a documentary on the evolution of currency in India.

The students visited the RBI museum where they saw the currency in different form in India and various other forms of money used since ages in India. There were photos of Governors of RBI since 1937.

The students also learnt the various techniques of identifying the real currency which is in circulation. They also exchanged the coins in the banking hall.

The visit was primarily an educational visit but real time dynamics that students got to learn was something which enriched their knowledge beyond textbooks.

PRINCIPAL