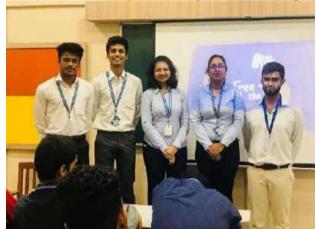

#### REPORT OF SYBAMMC FIELD TRIP TO FILM MUSEUM

DATE: 16TH March, 2022

To gain a deeper understanding of Indian cinemas, the Mass Media Department of Bunts Sangha's S.M Shetty College of Science, Commerce, and Management Studies organized a visit to the National Museum of Indian Cinema on March 16, 2022, led by Films and Communication Professor Chetan Mathur.

The student learned about various filmmaking techniques such as cinematography, visual effects, editing, past vs. present filmmaking techniques, and various filmmaking equipment. They also learned about the history of Indian cinema.

The visit was extremely informative and provided the students with a wealth of information about the history of Indian cinema. The industrial visit to the National Museum of India was undoubtedly an enriching experience for students interested in learning about the film industry.