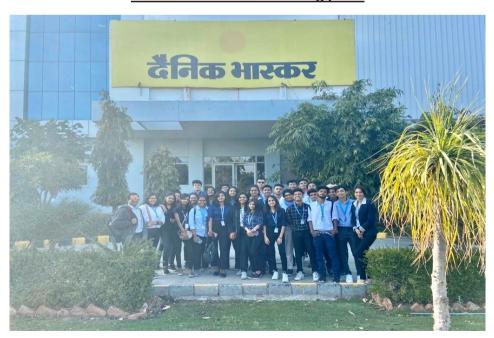

#### **INDUSTRIAL VISIT TO JAIPUR 2019-20**

January 24, 2020 The Industrial visit for the degree students of the department of BMM, A total of 27 students accompanied by Professor Neena Sharma, Office Staff Pandurang and Tour guide Vijay went for a 5 day industrial visit to Jaipur.

At Jaipur the students went to Dainik Bhaskar printing press, the manager named Anshul Sharma accompanied the students and explained the process of printing newspapers. Students interacted with Mr. Anshul Sharma and cleared their doubts. Post the visit to the industry the students visited Bapu Bazar for their free time and shopping. The students got an opportunity to shop for local goods from Bapu Bazar. Next morning, the students were taken to Jantar Mantar where students came across many instruments which were used to measure the time in earlier days. After Jantar Mantar, the students were taken to Amber Fort, which is a very beautiful fort. Students were shown the sheesh mehel which is a palace made up of mirrors and many other parts of the palace. The students were mesmerized by the beauty of the fort. In the evening the students were taken to City Palace and Museum thereafter Jal Mahal, a palace situation in the bottom of the water. This evening concluded with a dance party which was organized for the students by the teachers. In the morning, the students were taken to 94.3 FM Radio. In the presence of RJ Kartik, The students could interact with him how the radio station works, how programming and marketing takes place. Later headed to Jaipur railway station.

#### **Pictures:**

**BAAMC Students at Printing press** 

**BAMMC Students at Dainik Bhaskar** 