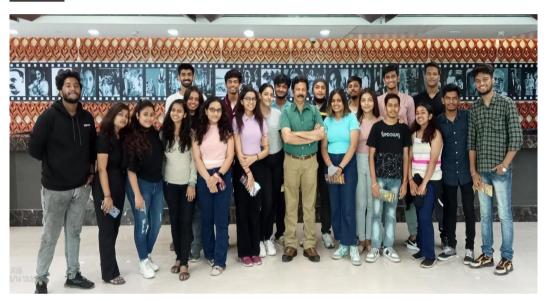

#### REPORT OF SYBAMMC FIELD TRIP TO FILM MUSEUM

DATE: 16TH March, 2022

To gain a deeper understanding of Indian cinemas, the Mass Media Department of Bunts Sangha's S.M Shetty College of Science, Commerce, and Management Studies organized a visit to the National Museum of Indian Cinema on March 16, 2022, led by Films and Communication Professor Chetan Mathur.

The student learned about various filmmaking techniques such as cinematography, visual effects, editing, past vs. present filmmaking techniques, and various filmmaking equipment. They also learned about the history of Indian cinema.

The National Museum of Indian Cinema, which opened recently, is the first of its kind. It is housed in two buildings in the Films Division complex and has a public space where visitors can relax and sit. Gulshan Mahal, a beautifully restored nineteenth-century heritage building, is divided into nine sections that take visitors on a journey through 100 years of Indian cinema. Its collection includes a variety of documents, posters, models/dioramas, multimedia kiosks, and artifacts. The nine sections are divided into two floors and are as follows: The Origin of Cinema, Cinema Comes to India, Indian Silent Film, The Advent of Sound, The Studio Era, The Impact of World War II, Creative Resonance, New Wave, and Beyond, and Regional Cinema. However, the building is not accessible to people with disabilities, as one must climb wooden stairs to reach the first floor.

The visit was extremely informative and provided the students with a wealth of information about the history of Indian cinema. The industrial visit to the National Museum of India was undoubtedly an enriching experience for students interested in learning about the film industry.