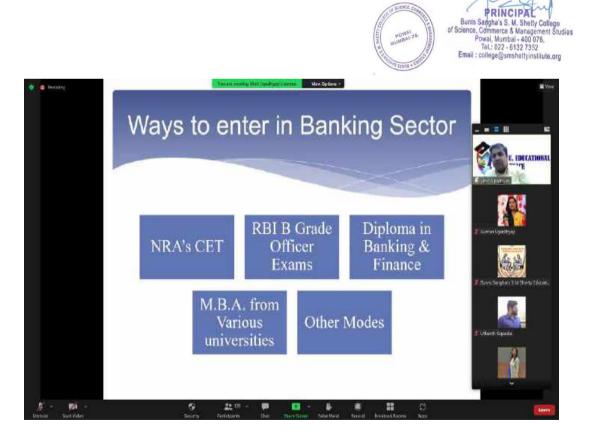

SY of all departments. The orientation was followed by an active question and answer session.

Feedback was taken at the end of the session. Following are the findings:

Students were overall satisfied with the information provided.

It was decided by the committee to share study material and reference material for various Competitive exams via the section created for it on the College Library Drive.

Asst. Prof kalpana Rai Menon

In-charge

**Competitive Exam Cell** 

1-Asst Prof Vijay Vishwakarma - Member

2- Asst Prof Suman Upadhyay - Member

3- Asst Prof Utkarsh - Member

POWAL PERSON STATES

PRINCIPAL
Bunts Sadgha's S. M. Shetty College
(Science, Cdmmerce & Management Studies
Powal, Mumbai - 400 076,
Tel.: 022 - 6132 7352
Email : college@smshettyinstilute.org

#### Some Glimpses:







#### S.M.SHETTY COLLEGE OF SCIENCE, COMMERCE & PERMANENTLY AFFILIATED TO UNIVERSITY OF MANAGEMENT STUDIES

MUMBAI

**IMC RBNQ Certificate of Merit** ISO 21001: 2018 Certified

#### Report

#### **Objective:**

- 1. To guide NET/SET aspirants in Paper 1.
- 2. To provide an understanding about the methods for attempting paper-I.
- 3. To provide a platform where the aspirants can get their doubts and queries cleared.
- 4. To ensure that the participants benefit from the experiences of those who have cleared NET/SET.
- 5. The training Programme for NTA UGC NET PAPER 1 is initiated by the IQAC in association with Masters in Commerce to guide and motivate postgraduate students and faculty members of various institutes so that they can qualify the exam with ease.

The programme was conducted