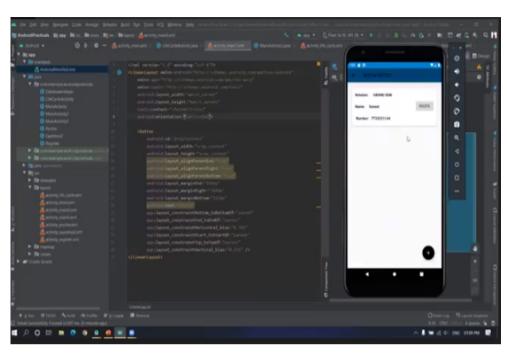

>h</sup> **August, 2020** for the T.Y.B.Sc.I.T. students.

The resource person for the seminar weas **Mr. Suneet Bangera**, who is pursuing MCA from K.J. Somaiya Institute, Data Head of the Alumni Committee at Somaiya, Developed a COVID-19 dashboard which shows a detailed statistical information of the various COVID-19 related parameters of any country in the world.

It was an interactive seminar of 1 hour. A total of 58 students attended it. The seminar was very informative and Sir's insights will definitely help a lot of students to pursue a career in this field. It was concluded with a vote of thanks by Prof. Raveena Shetty.



PRINCIPAL

Bunts Sargha s S. M. Shetty College
of Science, Commerce & Management Studies

Powal, Mumba 1- 400 Tay 27 352

Email : college@smshettyinstitute.org









# 16th Inter-Collegiate/Institute/Department Avishkar Research Convention

AY-2021-22

College / University Department: S.M. Shetty College of Science, Commerce and Management Studies, Powai (**CODE: 2-24**)

( Zone: Mumbai-2 )

#### **Consolidated Entry Form-II (for Registration of Research Proposal)**

**Category: Commerce, Management and Law** 

Level: UG

| Sr.No | Research Proposal<br>Title                                                                                  | Name                                           | DOB        | Class       | Division | Roll<br>No | PRN/PG Registration No. |
|-------|-------------------------------------------------------------------------------------------------------------|------------------------------------------------|------------|---