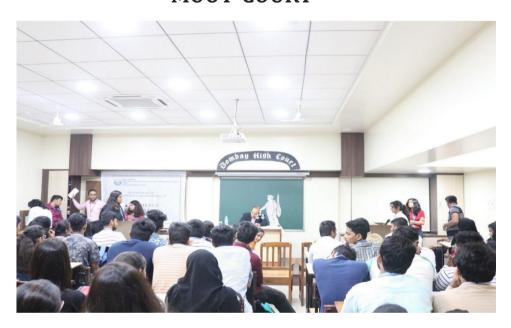

ch area

**RESOURCE PERSON:** Adv. Hamid Khan

**EVENT DETAILS**: The Management Association of Department of Management Studies organised another episode in the series of THE KNOW SHOW – Intellectual Property Right on 30/8/19 in room no. 608.

The event was attended by mainly the students of FYBMS to gain knowledge about basics of IPR. The session was conducted by Adv. Hamid Khan. More than 100 students attended it.

**OUTCOME:** The event gave important information including basics of different types of IPR giving more insight on patency and copyright and its filing process.

#### Coordinator







# S. M. SHETTY COLLEGE OF SCIENCE, COMMERCE

& MANAGEMENT STUDIES PERMANENTLY AFFILIATED TO

UNIVERSITY OF MUMBAI

IMC RBNQ Certificate of Merit ISO 21001: 2018 Certified

## **MOOT-COURT**









#### S. M. SHETTY COLLEGE OF SCIENCE, COMMERCE

& MANAGEMENT STUDIES PERMANENTLY AFFILIATED TO

UNIVERSITY OF MUMBAI

IMC RBNQ Certificate of Merit ISO 21001: 2018 Certified

### Commerce Lab



A dedicated Commerce lab has been established for the benefit of employees and students to enhance global competency and keep them up to date with current business practices. Commerce Lab gives students hands-on experience with the processes and procedures used by businesses to conduct business. By connecting topic syllabi with actual instruction in the lab, the lab provides students with a practical orientation.



# S. M. SHETTY COLLEGE OF SCIENCE, COMMERCE & MANAGEMENT STUDIES PERMANENTLY AFFILIATED TO UNIVERSITY OF MUMBAI

IMC RBNQ Certificate of Merit

ISO 21001:2018 Certified

# Probl