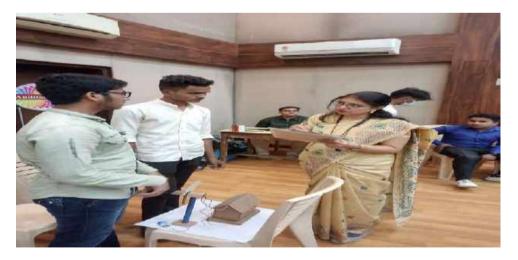

#### REPORT ON "VISIT TO RESERVE BANK OF INDIA(RBI)" BY DEPARTMENT **OF ECONOMICS**

Date: 16/07/2019.

Venue: RBI Monetary Museum and Banking Hall

Time: 11:00 am

The Department of Economics had organized a one day visit to RBI museum and banking hall on 16<sup>th</sup> July 2019 for second year students of B.Com. The students were taken to RBI's office at CST along with two teachers Prof. Prachiti Pawaskar and Prof.Sandesha Shetty . The students reached the venue by 11:00 am and visited the banking hall where they attended a lecture delivered by Mr.Kishor Gohil, Deputy Treasurer of Cash Department. He explained the structure of cash deposits and withdrawals through currency chest which is situated in Nasik. Also he has thrown some light on Financial Inclusion and awareness. A survey done in the villages. The overall session was very interactive. Then the students proceeded with another session wherein they have witnessed functioning of the RBI. Later they watched a documentary on the evolution of currency in India.

The students visited the RBI museum where they saw the currency in different form in India and various other forms of money used since ages in India. There were photos of Governors of RBI since 1937.

The students also learnt the various techniques of identifying the real currency which is in circulation. They also exchanged the coins in the banking hall.

#### **Pictures:**

Students and teachers at Reserve Bank of India

Sessions at Reserve Bank of India

Powai, Mumbai - 400 076, Tel.: 022 - 6132 7352 Email : college@smshettyinstitute.org