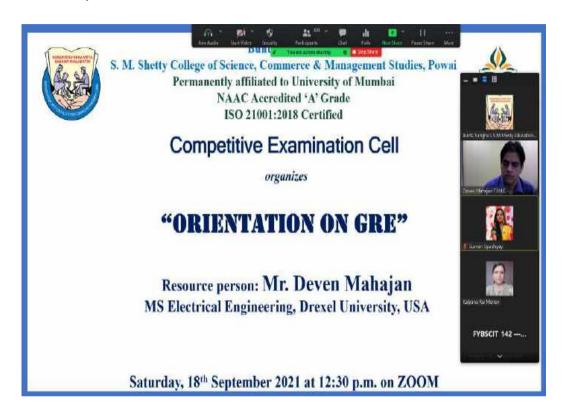

The students filled in the Metal Health Questionnaire themselves, collated the data and came to the conclusion that many students were prone to depression and there was a need to spread awareness about the topic. There was a consensus on taking up the topic of Depression for the next Y Talk event which is an open discussion platform for all students of Degree College.

Kalpana Rai Menon

HOD

Department of Mass Media and Communication Skills Bunts Sangha's

S.M. Shetty College of Science, Commerce & Management Studies Powai, Mumbai - 76

PRINCIPAL Bunts Sangha's S. M. Shetty College of Science, Commerce & Management Studies Powal, Mumbai - 400 076. Tel.: 022 - 6132 7352
Email : college@smshettyinstitute.org