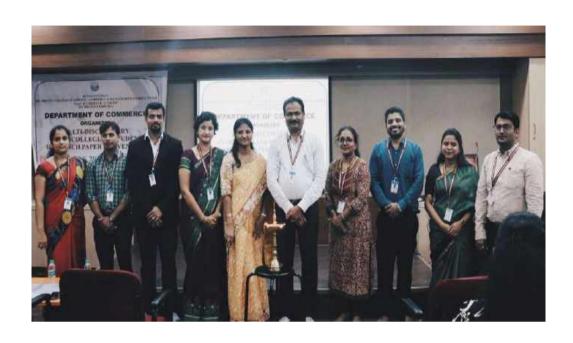

### **Department of Accountancy and Financial Management REPORT**

Event: One Day Inter-Collegiate Workshop On Filing Of Income Tax Returns

Objectives: To discuss the E-filing procedure of income Tax returns

Need: Students who are novice to Income Tax will be benefited from this

course.

Content: Basic Provision of Income Tax Act and e-filing of ITR's

Venue: 8th floor IT lab Date:  $21^{st}$  August 2019

Duration: from 12:00pm onwards

### Highlights-

A oneday inter-collegiate workshop on filing of Income tax returns has been held in Bunts Sangha's S.M Shetty college of Science, Commerce and Management Studies on 21st of August, 2019.

Students and teachers from multiple colleges attended the workshop and a total number of 71 inter-collegiate participants were present. The Workshop began with a short speech by our Principal, Dr. Sridhara Shetty which was then followed by a powerpoint presentation by Prof. Komal Tiwari and was later followed by an interactive session of the process of filing of income tax returns by the resource persons CA Varsha Pradeep Singh and CA Zainab Rangwala. All Participants were provided with refreshments and certificates along with short breaks between the sessions.

Lastly, the workshop was successfully concluded with the vote of thanks by Prof.Sandesha Shetty.

Convenor

PRINCIPAL

**Principal** 

· zalu

# S. M. SHETTY COLLEGE OF SCIENCE, COMMERCE & MANAGEMENT STUDIES PERMANENTLY AFFILIATED TO UNIVERSITY OF MUMBAI

ISO 9001:2015 Certified