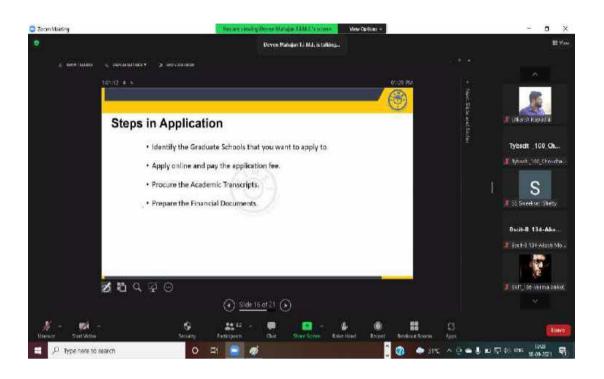

The students filled in the Metal Health Questionnaire themselves, collated the data and came to the conclusion that many students were prone to depression and there was a need to spread awareness about the topic. There was a consensus on taking up the topic of Depression for the next Y Talk event which is an open discussion platform for all students of Degree College.

Kalpana Rai Menon

HOD

Department of Mass Media and Communication Skills Bunts Sangha's

S.M. Shetty College of Science, Commerce & Management Studies Powai, Mumbai - 76

PRINCIPAL Bunts Sangha's S. M. Shetty College of Science, Commerce & Management Studies Powal, Mumbai - 400 076. Tel.: 022 - 6132 7352
Email : college@smshettyinstitute.org