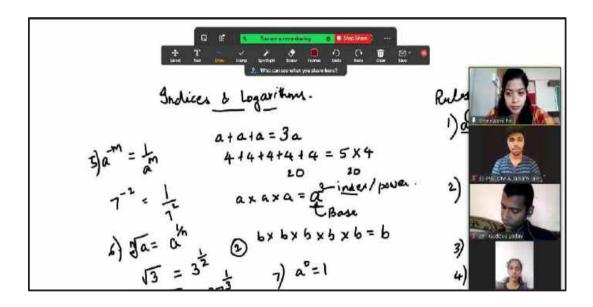

| P  | Р  | Α  | 2 |
| 73 | Yadav Guddu                         | Р  | Α  | Р  | 2 |
| 74 | Yadav Preeti Santosh Kuamr          | Р  | Р  | Α  | 2 |
| 75 | Yadav Saurabh Dharmraj              | Р  | С  | Α  | 1 |
|    | TOTAL                               | 48 | 45 | 47 |   |



Bunts Sargha's S. M. Shetty College of Science, Commerce & Management Studies Powal, Mumbal - 400 076. Tel.: 022 - 6132 7352 Email : college@smshettyinstitute.org

3

2

Р

Α

Р

Р

#### **Bunts Sangha's**

S.M. Shetty College of Science, Commerce and Management Studies, Powai, Mumbai – 400076

Permanently Affiliated to University of Mumbai

**NAAC Accredited 'A' Grade** 

**IMC RBNQ Certificate of Merit 2019** 

ISO 21001:2018 Certified

### **Department of Accountancy and Financial Management**

#### **PHOTOS**





### BUNTS SANGHA'S SM SHETTY COLLEGE OF SCIENCE, COMMERCE AND MANAGEMENT STUDIES, POWAI

# PERMANENTLY AFFILIATED TO MUMBAI UNIVERSITY NAAC ACCREDITED 'A' GRADE IMC RBNQ CERTIFICATE OF MERIT 2019 ISO 21001:2018 CERTIFIED

### **Notice**

The Department of Mass Media and Communication Skills of Bunts Sangha's S.M Shetty College of Science, Commerce & Management studies, Powai organizes

Bridge course in English for first year students

Commencing on 15th December, 2021

**Time:** 1.00-2.00 PM

Highlights: This course caters to those students who would like to develop and hone their comprehension powers of the English language and would help develop confidence and ease in interpersonal communication.

Interested students please fill the following form and join the WhatsApp group: https:/