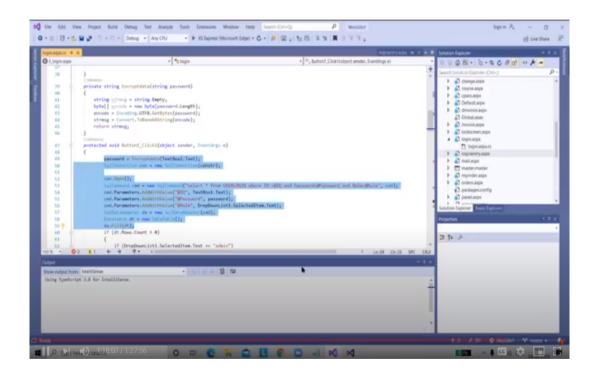

#### **Department of Information technology**

#### REPORT ON INDUSTRIAL VISIT TO INFOSYS AND T-HUB AT **HYDERABAD**

25<sup>TH</sup> JANUARY, 2020 – 30<sup>TH</sup> JANUARY, 2020

Department of IT had gone for industrial visit from 25° January, 2020 to 30° January, 2020. Organized by INFINITY HOLIDAY tour operator. Visit was accompanied by four teachers Mr. Tushar Sambare, Ms. Suman upadhyay, Mr. Mithilesh chuhan and Ms. Sujata Rizal, one lab assistant Mr. Satyavan sakpal and four tour operator guides along with 100 students.