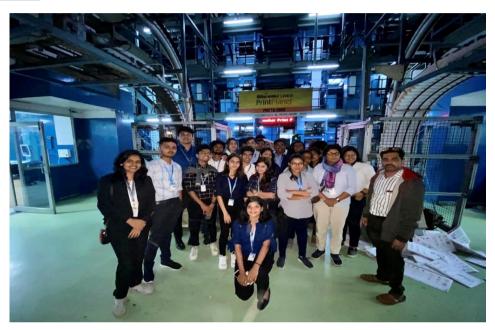

#### **INDUSTRIAL VISIT TO JAIPUR 2019-20**

January 24, 2020 The Industrial visit for the degree students of the department of BMM, A total of 27 students accompanied by Professor Neena Sharma, Office Staff Pandurang and Tour guide Vijay went for a 5 day industrial visit to Jaipur.

At Jaipur the students went to Dainik Bhaskar printing press, the manager named Anshul Sharma accompanied the students and explained the process of printing newspapers. Students interacted with Mr. Anshul Sharma and cleared their doubts. Post the visit to the industry the students visited Bapu Bazar for their free time and shopping. The students got an opportunity to shop for local goods from Bapu Bazar. Next morning, the students were taken to Jantar Mantar where students came across many instruments which were used to measure the time in earlier days. After Jantar Mantar, the students were taken to Amber Fort, which is a very beautiful fort. Students were shown the sheesh mehel which is a palace made up of mirrors and many other parts of the palace. The students were mesmerized by the beauty of the fort. In the evening the students were taken to City Palace and Museum thereafter Jal Mahal, a palace situation in the bottom of the water. This evening concluded with a dance party which was organized for the students by the teachers. In the morning, the students were taken to 94.3 FM Radio. In the presence of RJ Kartik, The students could interact with him how the radio station works, how programming and marketing takes place. Later headed to Jaipur railway station.

#### **Pictures:**

**BAAMC Students at Printing press** 

**BAMMC Students at Dainik Bhaskar** 