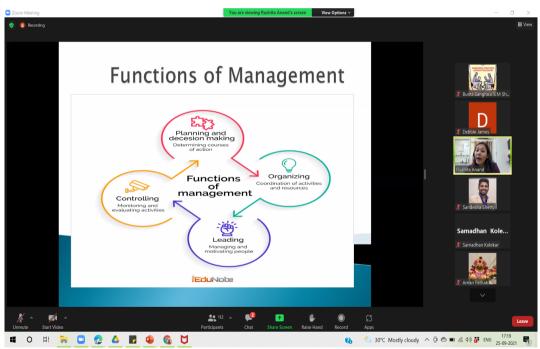

ege@emshettyinsflute.org

#### Members for the event:

- 1. Asst. Prof. Sandesha Shetty- Vice Principal and B.Com Coordinator
- 2. Asst. Prof. John Menezes Convener of the Event & Class In charge TY BCOM A
- 3. Asst. Prof. Utkarsh Kapadia Class IN Charge TYBCOM B
- 4. Asst. Prof. Richa Sharma Class In Charge SYBCOM A
- 5. Assr. Prof. Shreelaxmi Pai Class In charge FYBCOM A
- 6. Asst. Prof. Debbie James Class In Charge FYBCOM B

Tranege

Asst. Prof. John Menezes Convener of the Webinar

Asst. Prof. Sandesha Shetty Vice Principal & Coordinator

### BUNTS SANGHA'S S.M. SHETTY COLLEGE OF SCIENCE, COMMERCE AND MANAGEMENT STUDIES, POWAI

NAAC ACCREDITED 'A' GRADE
Permanently Affiliated to the University of Mumbai
IMC RBNQ CERTIFICATE OF MERIT 2019
ISO 21001:2018 CERTIFIED

### **Photos**











### ${\bf BUNTS~SANGHA'S}\\ {\bf S.M.~SHETTY~COLLEGE~OF~SCIENCE,~COMMERCE~AND~MANAGEMENT~STUDIES,}\\ {\bf POWAI}$

### NAAC ACCREDITED 'A' GRADE

### Permanently Affiliated to the University of Mumbai IMC RBNQ CERTIFICATE OF MERIT 2019ISO 21001:2018 CERTIFIED

### **Attendance**

| NAME                         | CLASS      |
|------------------------------|------------|
| Surbhi Santosh Singh         | SYBCOM A   |
| Sahida shah                  | Fybcom & A |
| ATHMIKA GANGADHAR NAIK.      | T.Y.B.Sc   |
| Taiba Shaikh                 | Tybcom B   |
| Varsha jain                  | Tybcom B   |
| Akanksha Shailendra Tripathi | Sybcom A   |
| Roshni Rambabu Sharma        | FYBCOM A   |
| Parita Rajkumar kahar        | Fybcom b   |
| Gayatri Koli                 | FY B.com A |
| Suhani