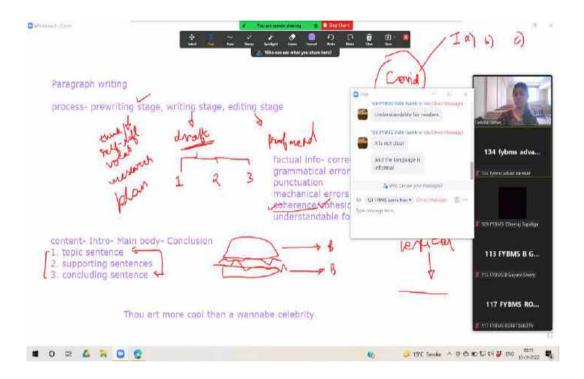

er of students who attended the course are 19-13 (Female) + 6 (Male).

Since the Covid -19 pandemic situation began, the bridge course is being conducted online and this time, it was successfully completed with a test on the 18th of January; students who passed the test and attended the course regularly were awarded with certificates. Post this, a feedback link was circulated.

BCIENCE COMPA

Bunts Sarigha's S. M. Shetty College of Science, Commerce & Management Studic Powal, Mumbai - 400 076. Tel.: 022 - 6132 7352 Email : college@smshettyinstitute.org

#### BUNTS SANGHA'S SM SHETTY COLLEGE OF SCIENCE, COMMERCE AND MANAGEMENT STUDIES,

POWAI

# PERMANENTLY AFFILIATED TO MUMBAI UNIVERSITY NAAC ACCREDITED 'A' GRADE IMC RBNQ CERTIFICATE OF MERIT 2019 ISO 21001;2018 CERTIFIED

### **Photos**





Palponer.

### $\begin{tabular}{ll} BUNTS SANGHA'S\\ SM SHETTY COLLEGE OF SCIENCE, COMMERCE AND MANAGEMENT STUDIES,\\ POWAI \end{tabular}$

# PERMANENTLY AFFILIATED TO MUMBAI UNIVERSITY NAAC ACCREDITED 'A' GRADE IMC RBNQ CERTIFICATE OF MERIT 2019 ISO 21001;2018 CERTIFIED



Palponer



Bunts Sargha's S. M. Shetty College of Science, Commerce & Management Studies Powal, Mumbal - 400 076. Tel.: 022 - 6132 7352 Email : college@smshettyinstitute.org

### BUNTS SANGHA'S SM SHETTY COLLEGE OF SCIENCE, COMMERCE AND MANAGEMENT STUDIES, POWAI

## PERMANENTLY AFFILIATED TO MUMBAI UNIVERSITY NAAC ACCREDITED 'A' GRADE IMC RBNQ CERTIFICATE OF MERIT 2019 ISO 21001;2018 CERTIFIED

### **Work Diary**



POWA!
NUMBAR-76

Bunts Sargha's S. M. Shetty College of Science, Commerce & Management Studies Powal