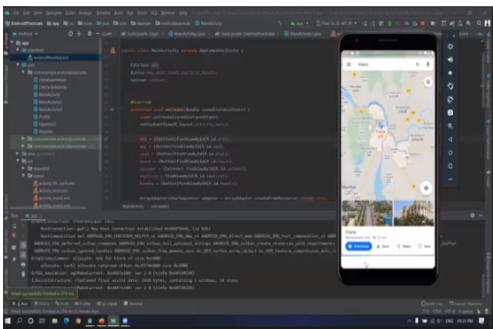

#### **Department of Information technology**

#### REPORT ON INDUSTRIAL VISIT TO INFOSYS AND T-HUB AT **HYDERABAD**

25<sup>TH</sup> JANUARY, 2020 – 30<sup>TH</sup> JANUARY, 2020

Department of IT had gone for industrial visit from 25° January, 2020 to 30° January, 2020. Organized by INFINITY HOLIDAY tour operator. Visit was accompanied by four teachers Mr. Tushar Sambare, Ms. Suman upadhyay, Mr. Mithilesh chuhan and Ms. Sujata Rizal, one lab assistant Mr. Satyavan sakpal and four tour operator guides along with 100 students.

The students were taken to following industries:

#### 1. T-HUB

The students were oriented about T-Hub, business models, startups etc as T-Hub leads India's pioneering innovation ecosystem that powers next-generation products and new business models. Since its incorporation in 2015, it has provided 1,100+ national and international startups access to better technology, talent, mentors, customers, corporations, investors and government agency

#### 2. INFOSYS

The students were oriented about the working environment at Infosys Company, Work Bench, the skills which are required to work at Infosys. The students were also given a platform to speak about themselves in front of team leaders at Infosys.