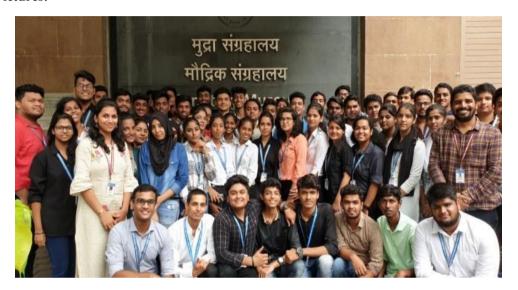

#### REPORT ON "VISIT TO RESERVE BANK OF INDIA(RBI)" BY DEPARTMENT **OF ECONOMICS**

Date: 16/07/2019.

Venue: RBI Monetary Museum and Banking Hall

Time: 11:00 am

The Department of Economics had organized a one day visit to RBI museum and banking hall on 16<sup>th</sup> July 2019 for second year students of B.Com. The students were taken to RBI's office at CST along with two teachers Prof. Prachiti Pawaskar and Prof.Sandesha Shetty . The students reached the venue by 11:00 am and visited the banking hall where they attended a lecture delivered by Mr.Kishor Gohil, Deputy Treasurer of Cash Department. He explained the structure of cash deposits and withdrawals through currency chest which is situated in Nasik. Also he has thrown some light on Financial Inclusion and awareness. A survey done in the villages. The overall session was very interactive. Then the students proceeded with another session wherein they have witnessed functioning of the RBI. Later they watched a documentary on the evolution of currency in India.

The students visited the RBI museum where they saw the currency in different form in India and various other forms of money used since ages in India. There were photos of Governors of RBI since 1937.

The students also learnt the various techniques of identifying the real currency which is in circulation. They also exchanged the coins in the banking hall.