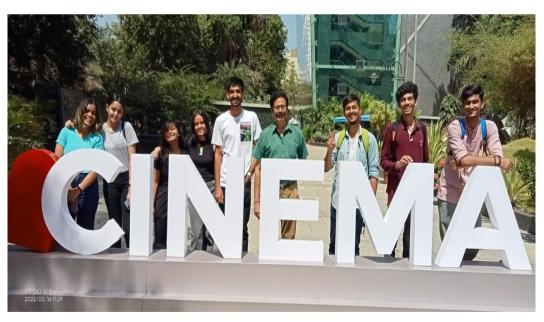

#### REPORT OF SYBAMMC FIELD TRIP TO FILM MUSEUM

DATE: 16TH March, 2022

To gain a deeper understanding of Indian cinemas, the Mass Media Department of Bunts Sangha's S.M Shetty College of Science, Commerce, and Management Studies organized a visit to the National Museum of Indian Cinema on March 16, 2022, led by Films and Communication Professor Chetan Mathur.

The student learned about various filmmaking techniques such as cinematography, visual effects, editing, past vs. present filmmaking techniques, and various filmmaking equipment. They also learned about the history of Indian cinema.

The National Museum of Indian Cinema, which opened recently, is the first of its kind. It is housed in two buildings in the Films Division complex and has a public space where visitors can relax and sit. Gulshan Mahal, a beautifully restored nineteenth-century heritage building, is divided into nine sections that take visitors on a journey through 100 years of Indian cinema. Its collection includes a variety of documents, posters, models/dioramas, multimedia kiosks, and artifacts. The nine sections are divided into two floors and are as follows: The Origin of Cinema, Cinema Comes to India, Indian Silent Film, The Advent of Sound, The Studio Era, The Impact of World War II, Creative Resonance, New Wave, and Beyond, and Regional Cinema. However, the building is not accessible to people with disabilities, as one must climb wooden stairs to reach the first floor.

The visit was extremely informative and provided the students with a wealth of information about the history of Indian cinema. The industrial visit to the National Museum of India was undoubtedly an enriching experience for students interested in learning about the film industry.