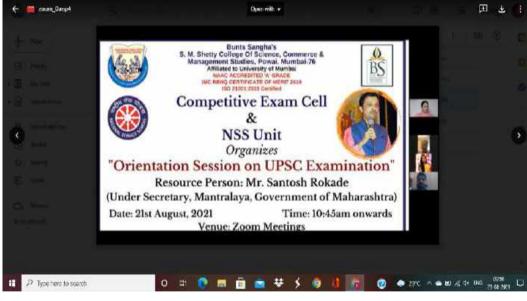

### **Student Enrichment Activity Approval Form 2018-19**

Department: THE DEPARTMENT OF MANAGEMENT STUDIES

Program: CAPSULE ACTIVITY: SESSION ON GOOGLE FORM

Objectives: To use Google form effectively as a data collection tool

Need: While learning research methods students should be aware of the most common tool used for data collection.

Resource Person: Dr. Tushar Sambare

Date: 22/1/19 Cost/Budget: Nil

Proposed by: Nidhi Chandorkar Verified by: Nidhi Chandorkar