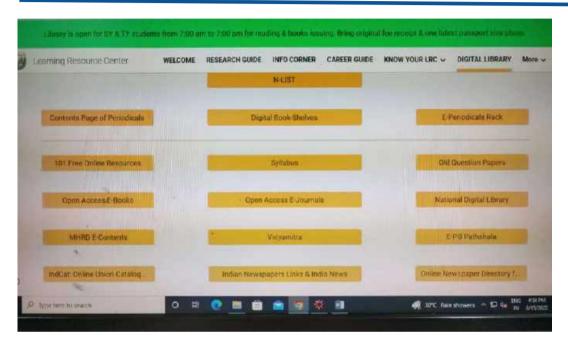

#### Criterion No. II

2.3.1 Student centric methods, such as experiential learning, participative learning and problem-solving methodologies are used for enhancing learning experiences using ICT tools

| Sr. No. | Content                                                                                               | Page No. |
|---------|-------------------------------------------------------------------------------------------------------|----------|
|         | Experiential Learning                                                                                 | 1        |
| 1       | Field Trips                                                                                           | 2-11     |
| 2       | Industrial Visits                                                                                     | 12-25    |
| 3       | Project Work                                                                                          | 26-28    |
| 4       | Internships                                                                                           | 29-31    |
| 5       | Practicals in the IT Labs                                                                             | 32       |
| 6       | Green Computing Projects                                                                              | 33-41    |
| 7       | Hands on training session on ITR filing, Creating LinkedIn profile, Use of Canva, Blog creation, etc. | 42-66    |
| 8       | The Studio for Media Students                                                                         | 67-73    |
| 9       | Editorial Team of the Department and college magazines                                                | 74-76    |
|         | Participative Learning                                                                                | 77       |
| 10      | Seminar/Webinar                                                                                       | 78-116   |
| 11      | Presentations                                                                                         | 117-118  |
| 12      | Debate/Role Play                                                                                      | 119-120  |
| 13      | Quizzes                                                                                               | 121      |
| 14      | Flipped Classrooms                                                                                    | 122      |
| 15      | Students Research Convention                                                                          | 123-124  |
| 16      | Project Innovation Centre                                                                             | 125-130  |
| 17      | Guidance for Avishkar-Research Convention conducted by University of Mumbai                           | 131-138  |
| 18      | Game Based learning                                                                                   | 139-146  |
| 19      | The Know Show                                                                                         | 147-155  |
| 20      | Moot-Court                                                                                            | 156      |
| 21      | Commerce Lab                                                                                          | 157      |
|         | Problem Solving Methodology                                                                           | 158      |
| 22      | Case Study                                                                                            | 159-166  |
| 23      | Guidance on Competitive examination                                                                   | 167-176  |
| 24      | Workshop on NET/SET Exam Preparation                                                                  | 177-182  |
| 25      | Interaction with alumni through 'Aspirant Series' and 'Alumni Diaries'                                | 183-191  |
| 26      | Bridge Courses                                                                                        | 192-208  |
|         | Some Glimpses of ICT                                                                                  | 209-216  |