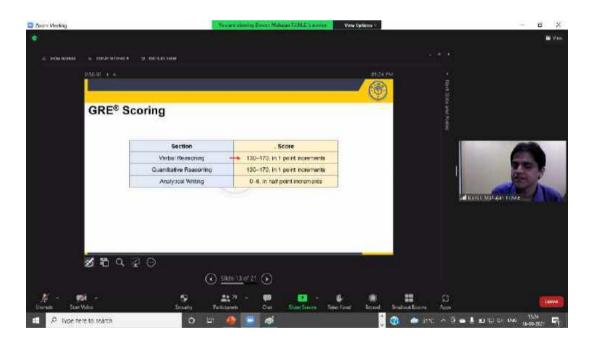

The students filled in the Metal Health Questionnaire themselves, collated the data and came to the conclusion that many students were prone to depression and there was a need to spread awareness about the topic. There was a consensus on taking up the topic of Depression for the next Y Talk event which is an open discussion platform for all students of Degree College.

Kalpana Rai Menon

HOD

Department of Mass Media and Communication Skills Bunts Sangha's

S.M. Shetty College of Science, Commerce & Management Studies Powai, Mumbai - 76

PRINCIPAL Bunts Sangha's S. M. Shetty College of Science, Commerce & Management Studies Powal, Mumbai - 400 076. Tel.: 022 - 6132 7352
Email : college@smshettyinstitute.org