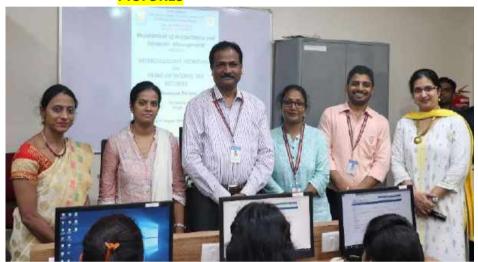

sent. The Workshop began with a short speech by our Principal, Dr. Sridhara Shetty which was then followed by a powerpoint presentation by Prof. Komal Tiwari and was later followed by an interactive session of the process of filing of income tax returns by the resource persons CA Varsha Pradeep Singh and CA Zainab Rangwala. All Participants were provided with refreshments and certificates along with short breaks between the sessions.

Lastly, the workshop was successfully concluded with the vote of thanks by Prof.Sandesha Shetty.

Convenor

PRINCIPAL

**Principal** 

· zalu



# S. M. SHETTY COLLEGE OF SCIENCE, COMMERCE & MANAGEMENT STUDIES PERMANENTLY AFFILIATED TO UNIVERSITY OF MUMBAI

ISO 9001:2015 Certified

### **Department of Accountancy and Financial Management**

### **PICTURES**



**Inauguration of the ITR Filing Session** 



**CA Zainab Rangwala addressing students** 



Bunts Sargha's S. M. Shetty College of Science, Commerce & Management St Powal, Mumbai - 400 076. Tel.: 022 - 6132 7352 Email : college@smshettyinstitute.on



# S. M. SHETTY COLLEGE OF SCIENCE, COMMERCE & MANAGEMENT STUDIES PERMANENTLY AFFILIATED TO UNIVERSITY OF MUMBAI

ISO 9001:2015 Certified



**Students attending sessions** 



**Sessions by CA Varsha Pradeep** 



Bunts Sangha's S. M. Shetty College Science, Commerce & Management Studies Powal, Mumbai - 400 076. Tel.: 022 - 6132 7352 Email : college@smshettyinstitute.org



# S. M. SHETTY COLLEGE OF SCIENCE, COMMERCE & MANAGEMENT STUDIES PERMANENTLY AFFILIATED TO UNIVERSITY OF MUMBAI

ISO 9001:2015 Certified

#### ATTENDANCE

| SR.NO. | F