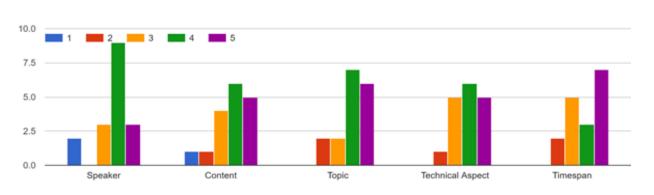

april pane

THE DEPARTMENT OF MASS MEDIA & COMM 'THE STUDIO' <u>Feedback</u>

17 responses

Rate the following aspects of the session (1 being the lowest and 5 the highest)

Would you like to attend sessions like this in future? 17 responses

#### **Suggestions**

-It was good I think they should start more activities.

-Maybe the timespan can be more so that more topics are covered and it could be more interactive.

#### <u>Analysis</u>

The entire response has been really favourable, and the students enjoyed the session because it was extremely beneficial to each of them. The majority of students desire more of these sessions because they are incredibly educational.