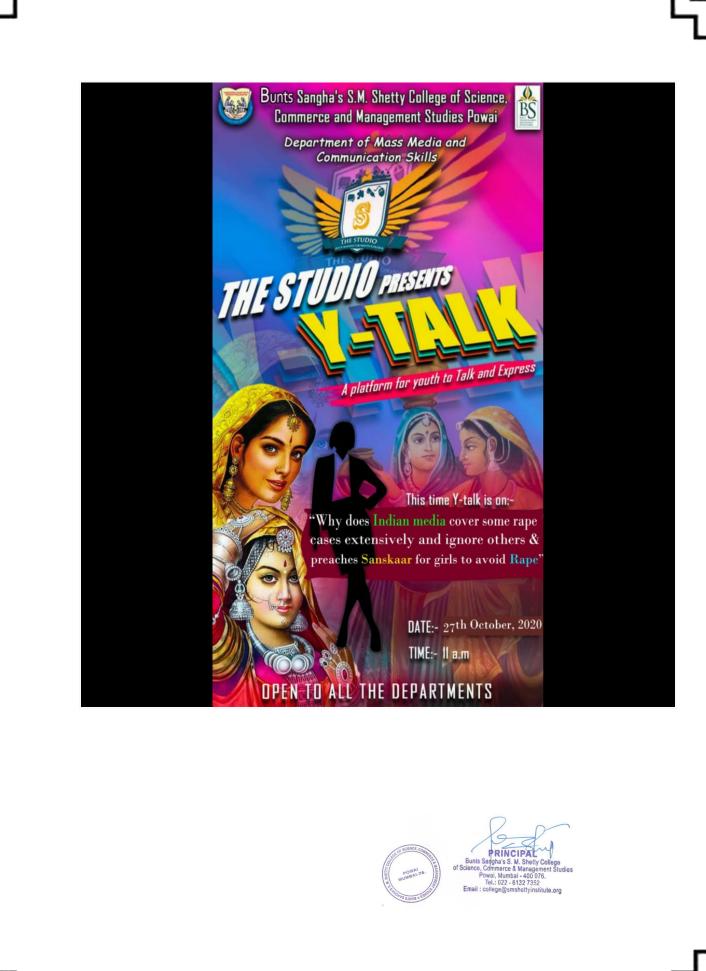

#### Student Enrichment Activity Approval Form 2020-21

Department: Mass Media & Communication Skills

Program: Y Talk – 'Why does Indian Media cover rape extensively & ignore others and preach Sanskaar for girls to avoid rape'

Objectives: Ytalk (youth talk) is an activity organized for students across all departments to discuss and to express and speak up about a topic that would be in discussion amongst the society. This platform empowers them to put forth their opinion and share interesting views or counterviews as a healthy debate.

Need: To empower students to raise their voices and aware them about the current media coverage on rapes.

Content: Our society has a set of ideas about how we expect men and women to dress, behave, and present themselves. Bold women are often considered to be gone out of hand, their way of dressing is often considered to be very provoking. Media extensively covers rapes and a lot of public figures and political leaders often blame it on the way girls dress and appear as the media covers this news and often give political angles or provoke communities through twisted headlines and statements.

Resource Person: NA

Date: 27th October 2020 Time: 11.00 am Venue: Zoom

Cost/Budget: NA

Proposed by: Department of Mass Media & Communication Skills

Verified by: Prof.Neena Sharma

PRINCIPA e & Ma Powai, Mumbai - 400 Tel.: 022 - 6132 73

#### Y TALK: WHY DOES INDIAN MEDIA COVER RAPE EXTENSIVELY & IGNORE OTHERS AND PREACH SANSKAAR FOR GIRLS TO AVOID RAPE

DATE: 27th OCTOBER 2020

The Department of Mass Media and Communication Skills held the first Y TALK of the Academic year 2020-21 on ZOOM the topic of this discussion was why does Indian media cover some rape cases extensively and ignore others & preaches sanskaar for Girls to avoid rape.

Our society has a set of ideas about how we expect men and women to dress, behave, and present themselves. Bold women are often considered to be gone out of hand, their way of dressing is often considered to be very provoking. Media extensively covers rapes and a lot of public figures and political leaders often blame it on the way girls dress and appear as the media covers this news and often give political angles or provoke communities through twisted headlines and statements.