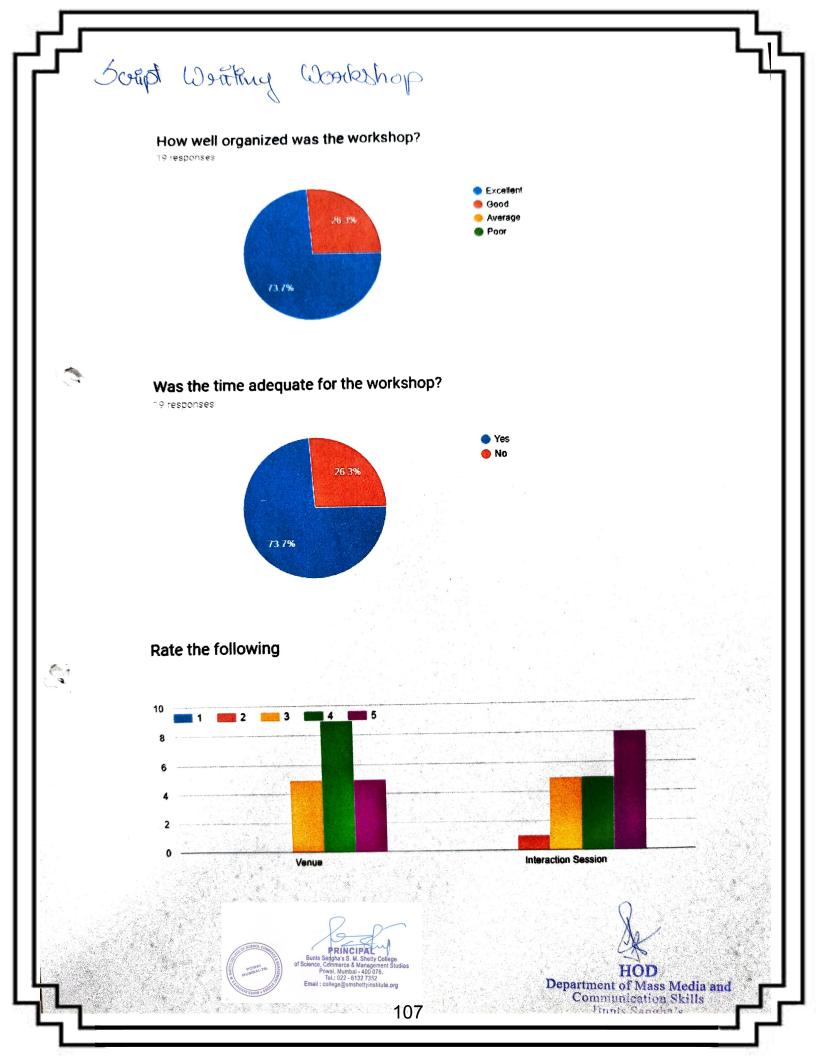

april pane

THE DEPARTMENT OF MASS MEDIA & COMM 'THE STUDIO' <u>Feedback</u>

17 responses

Rate the following aspects of the session (1 being the lowest and 5 the highest)

Would you like to attend sessions like this in future? 17 responses

#### **Suggestions**

-It was good I think they should start more activities.

-Maybe the timespan can be more so that more topics are covered and it could be more interactive.

#### <u>Analysis</u>

The entire response has been really favourable, and the students enjoyed the session because it was extremely beneficial to each of them. The majority of students desire more of these sessions because they are incredibly educational.