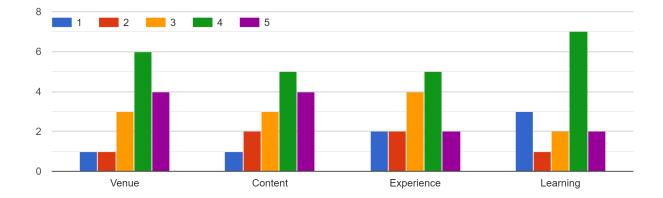

### Rate the following 1 being lowest 5 being highest

66

#### FEEDBACK

- A longer session with more panelists'
- Great topic and discussion
- the topic was the most needed topic in today's date
- The topic was good. It's actually nice to talk about real issues which usually gets lost in the Chaos
- Fix audio issues.
- Do a mock event before.
- The topic should be concluded properly
- A strong Moderator would've helped

#### ANALYSIS

The attendees liked the overall event and insisted on more such discussions over such issues. The overall feedback was positive and they just insisted on increasing the duration and number of panelists in the debate and discussions.