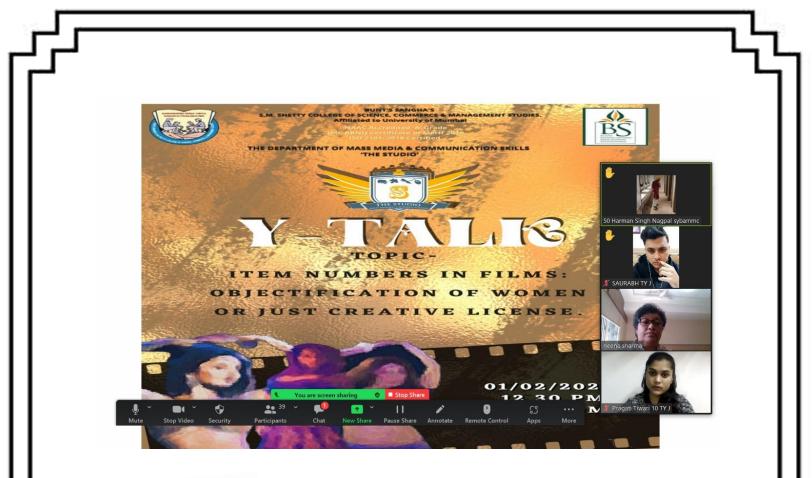

#### NOTICE

Y - TALK A platform for you to talk and be heard

What do you think, does item song entail placing women in revealing clothes, loud music, pornographic dance forms, or dances that sexually and physically objectify women's bodies in order to appeal to male audiences, or is it simply an important source of advertisement , promotion and a marketing tactic?

Let us know your views and thoughts by registering here : https://forms.gle/27famSmgPbKWKZzQ7

OPEN TO ALL DEPARTMENTS Topic : Item numbers in films : Objectification of women or just creative license.

Date : 1st February 2022, Tuesday Time : 12.30 p.m. IST Save the Zoom details to Join us tomorrow! https://zoom.us/j/94424699525?pwd=OWsyaEowQjZkMkR3RVImSEcxNVJ5Zz09

The topic of Y-talk session was 'Item number in films- Objectification of Women or just Creative License' and the event was judged by Dr Tushar Sambhare (Coordinator BSC IT)

The panelist for the Y-Talk consisted of five students, Saurabh Sode (TYBAMMC-J), Saisaranyya Menon (SYBAMMC), Harman Singh (SYBAMMC), Harsh Jambhere (FYBCOM), Jay Panchal (SYBAMMC), Hrithika Prakash Shetty (TYBAMMC-AD) and Pragati Tiwari (TYBAMMC- J). The alumnis Pankaj Devrai, Tanya Haldar and Hetan Mav were also part of the session.