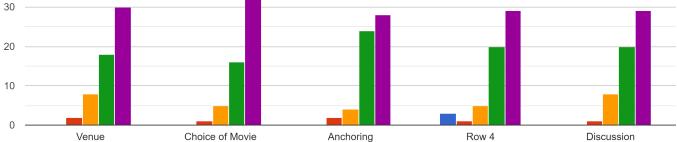

ttyinstitute.org







#### THE DEPARTMENT OF MASS MEDIA & COMMUNICATION SKILLS 'THE STUDIO' FILMY FRIDAY

#### Winners List

Filmy Friday-Film Review competition

- 1. Shloka Shetty TYBAF
- 2. Saad Ansari SYBAMMC
- 3. Ketan Barot SYBAMMC

In pare

Prof. Kalpana Rai Menon (Head of Department)

PRINCIPAL Bunts Sargha's S. M. Shetty College of Science, Commerce & Management Studies Powai, Mumbai - 400 076. Tel.: 022 - 6132 7352 Email : college@smshettyinstitute.org







#### THE DEPARTMENT OF MASS MEDIA & COMMUNICATION SKILLS 'THE STUDIO' FILMY FRIDAY

#### FEEDBACK

How well organized was the event? 58 responses



PRINCIPAL Bunts Sargha's S. M. Shetty College of Science, Commerce & Management Studies Powai, Mumbai - 400 076. Tel: 022 - 6132 7352 Email : college@smshettyinstitute.org





#### **Suggestions**

-Keep up the good work !

-We should keep more of these fun.

-Some fillers would have been better. Otherwise a nice experience all round. Cheers!

-The second movie was amazing, there should be more such events and our mind gets diverted and it feels good

10

PRINCIPAL Bunts Sargha's S. M. Shetty College of Science, Commerce & Management Stur Powai, Mumbai - 400 076, Tel.: 022 - 6132 07352 Email : college@smshettyinstitute.org

-Amazing session just some net issues
-Keep doing such events
-We can watch this short film named Kriti next
-Group discussions could be more lively
-Would love to attend more such events!!
-We should do it more often
-The form need some correction
-Review writing time should be a bit more.
-More interesting films should be shown.
-Would li