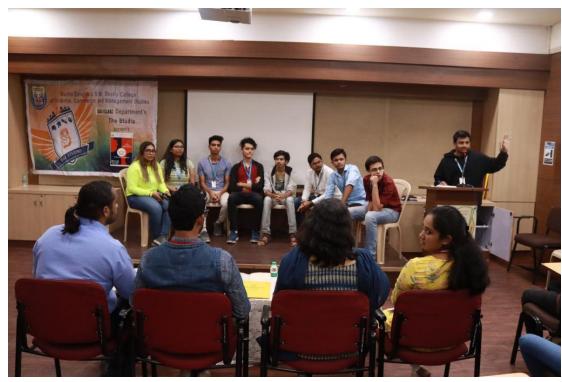

#### Written By- Saisaranya Menon

On February 1, 2022, the Studio Club of The Department of Mass Media and Communication Skills of Bunts Sangha's S.M Shetty College of Science, Commerce, and Management Studies organized the 'Y-Talk' via zoom application.

The topic of Y-talk session was 'Item number in films- Objectification of Women or just Creative License' and the event was judged by Dr Tushar Sambhare (Coordinator BSC IT)

The panelist for the Y-Talk consisted of five students, Saurabh Sode (TYBAMMC-J), Saisaranyya Menon (SYBAMMC), Harman Singh (SYBAMMC), Harsh Jambhere (FYBCOM), Jay Panchal (SYBAMMC), Hrithika Prakash Shetty (TYBAMMC-AD) and Pragati Tiwari (TYBAMMC- J). The alumnis Pankaj Devrai, Tanya Haldar and Hetan Mav were also part of the session.

The panel discussion began with the panelists sharing their opinion on the topic. The popular opinion in the debate was those item songs are played in public and exposed to a lot of people, both young and old playing a huge role in corrupting their mind-sets, the lyrical content in item songs lean towards the objectification of women and these songs are engulfed with erotic representation and vulgar phrases, conceptualising women in a very wrong way and therefore it should not be encouraged. Moreover, its effects on rural people, discussion on the aspect of body positivity, marketing and the profit-making aspect were all covered. The debate was thought-provoking and the discussion was enlightening.