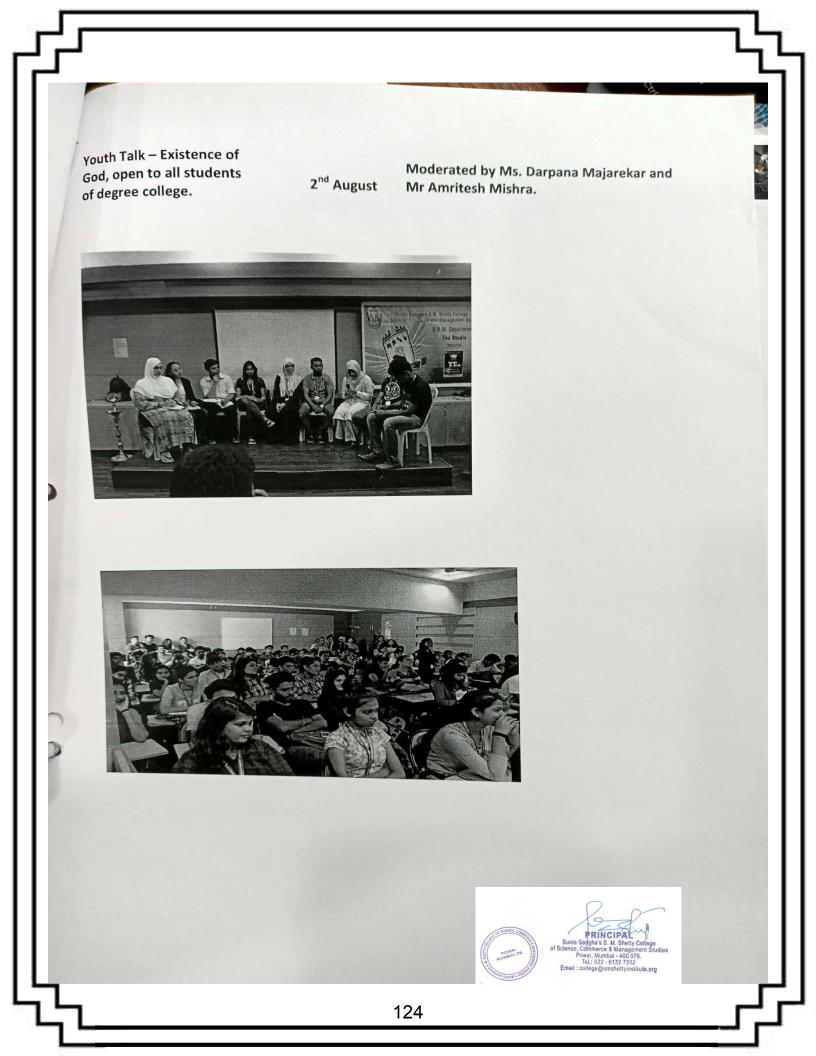

#### Written By- Saisaranya Menon

On February 1, 2022, the Studio Club of The Department of Mass Media and Communication Skills of Bunts Sangha's S.M Shetty College of Science, Commerce, and Management Studies organized the 'Y-Talk' via zoom application.

In the presence of faculty members, BAMMC Coordinator Prof. Kalpana Rai Menon, Prof. Neena Sharma and Prof.Mahesh Salave. The Y-Talk was hosted by Pragati Tiwari (Editor-in-Chief, Samachar Incharge) and was moderated by Ishika Shetty( Studio Connect Incharge) from SYBAMMC.

The topic of Y-talk session was 'Item number in films- Objectification of Women or just Creative License' and the event was judged by Dr Tushar Sambhare (Coordinator BSC IT)

The panelist for the Y-Talk consisted of five students, Saurabh Sode (TYBAMMC-J), Saisaranyya Menon (SYBAMMC), Harman Singh (SYBAMMC), Harsh Jambhere (FYBCOM), Jay Panchal (SYBAMMC), Hrithika Prakash Shetty (TYBAMMC-AD) and Pragati Tiwari (TYBAMMC- J). The alumnis Pankaj Devrai, Tanya Haldar and Hetan Mav were also part of the session.