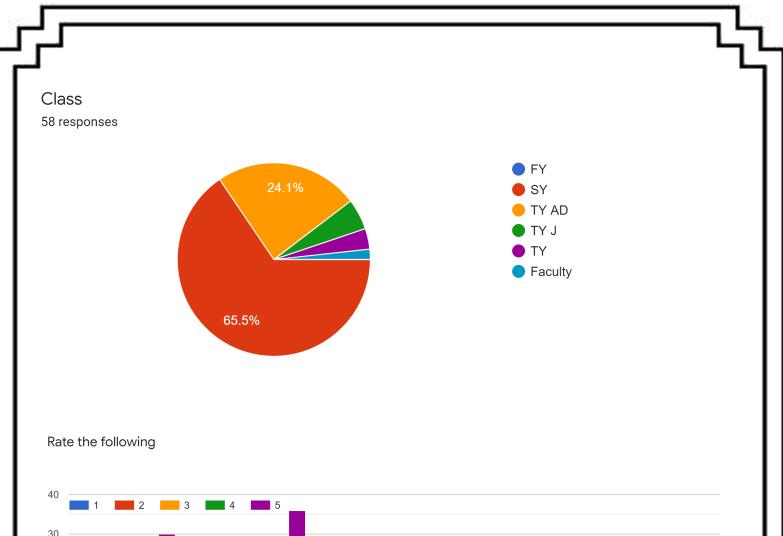

#### Student Enrichment Activity Approval Form 2021-22

Department: Mass Media & Communication Skills

Program: Filmy Friday and Review competition

Objectives: To screen film based in a social issues to educate the viewer's to be followed by a discussion and a review competition to understand their takeaways from the film