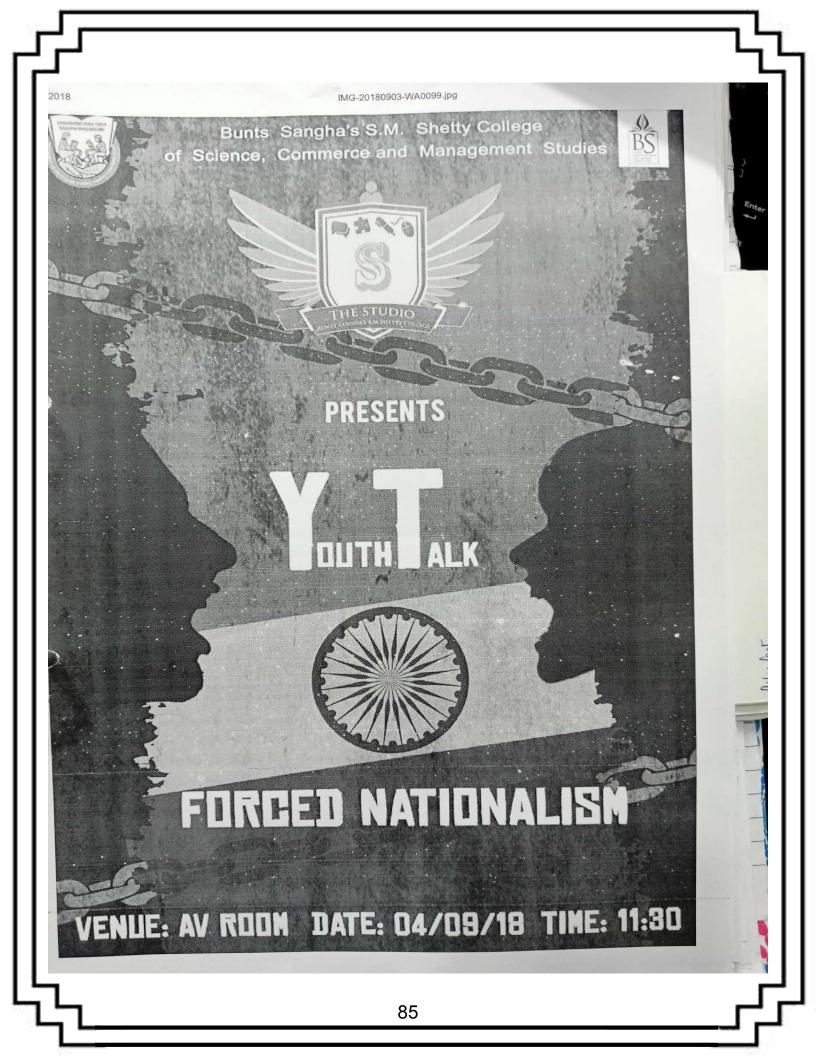

Resource Person: Judge-Mr. Parth Satam and alumnus Mr. Arithra Banerjee from Fauji India

Date: 4Jan, 2020 Time: 11.15am Onwards Venue: AV Room, 6th Floor Cost/Budget: NA

# NOTICE

Interdepartmental students discussion on:

"Freedom of Speech and Expression: Current Scenario"

will be held under BMM 'Y Talk' on Tuesday, January  $14^{th}$  at 11:15 am in AV Room

Students of all departments are welcome to attend the discussion and voice their opinion.

This platform for the youth was organized by The Studio in the AV Room. The topic for this session was "Curbing Freedom of Speech". The audience reached the venue by 12:30 PM because of the hype around the issue and the attention that it has garnered from across the country.