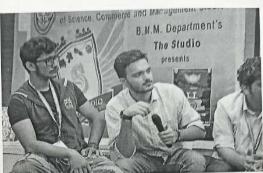

#### Written By- Saisaranya Menon

On February 1, 2022, the Studio Club of The Department of Mass Media and Communication Skills of Bunts Sangha's S.M Shetty College of Science, Commerce, and Management Studies organized the 'Y-Talk' via zoom application.

In the presence of faculty members, BAMMC Coordinator Prof. Kalpana Rai Menon, Prof. Neena Sharma and Prof.Mahesh Salave. The Y-Talk was hosted by Pragati Tiwari (Editor-in-Chief, Samachar Incharge) and was moderated by Ishika Shetty( Studio Connect Incharge) from SYBAMMC.

The topic of Y-talk session was 'Item number in films- Objectification of Women or just Creative License' and the event was judged by Dr Tushar Sambhare (Coordinator BSC IT)

The panelist for the Y-Talk consisted of five students, Saurabh Sode (TYBAMMC-J), Saisaranyya Menon (SYBAMMC), Harman Singh (SYBAMMC), Harsh Jambhere (FYBCOM), Jay Panchal (SYBAMMC), Hrithika Prakash Shetty (TYBAMMC-AD) and Pragati Tiwari (TYBAMMC- J). The alumnis Pankaj Devrai, Tanya Haldar and Hetan Mav were also part of the session.