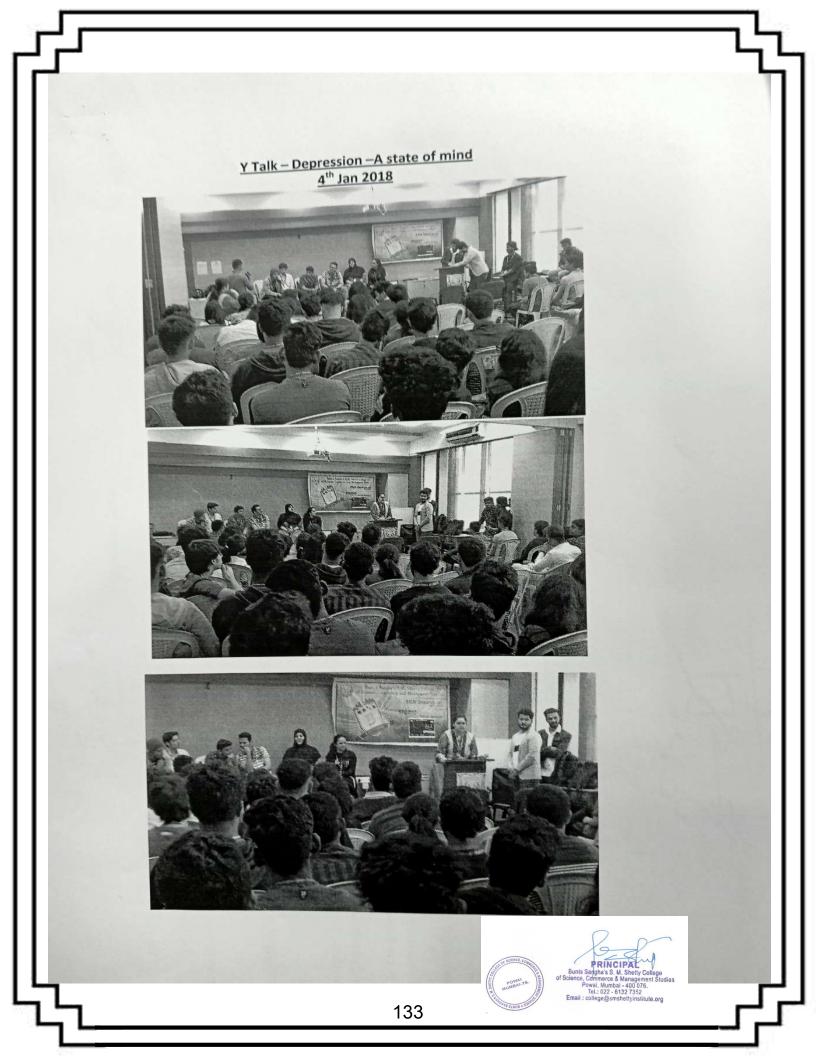

#### Written By- Saisaranya Menon

On February 1, 2022, the Studio Club of The Department of Mass Media and Communication Skills of Bunts Sangha's S.M Shetty College of Science, Commerce, and Management Studies organized the 'Y-Talk' via zoom application.

In the presence of faculty members, BAMMC Coordinator Prof. Kalpana Rai Menon, Prof. Neena Sharma and Prof.Mahesh Salave. The Y-Talk was hosted by Pragati Tiwari (Editor-in-Chief, Samachar Incharge) and was moderated by Ishika Shetty( Studio Connect Incharge) from SYBAMMC.

The topic of Y-talk session was 'Item number in films- Objectification of Women or just Creative License' and the event was judged by Dr Tushar Sambhare (Coordinator BSC IT)

The panelist for the Y-Talk consisted of five students, Saurabh Sode (TYBAMMC-J), Saisaranyya Menon (SYBAMMC), Harman Singh (SYBAMMC), Harsh Jambhere (FYBCOM), Jay Panchal (SYBAMMC), Hrithika Prakash Shetty (TYBAMMC-AD) and Pragati Tiwari (TYBAMMC- J). The alumnis Pankaj Devrai, Tanya Haldar and Hetan Mav were also part of the session.

The panel discussion began with the panelists sharing their opinion on the topic. The popular opinion in the debate was those item songs are played in public and exposed to a lot of people, both young and old playing a huge role in corrupting their mind-sets, the lyrical content in item songs lean towards the objectification of women and these songs are engulfed with erotic representation and vulgar phrases, conceptualising women in a very wrong way and therefore it should not be encouraged. Moreover, its effects on rural people, discussion on the aspect of body positivity, marketing and the profit-making aspect were all covered. The debate was thought-provoking and the discussion was enlightening.

Prof Neena Sharma led the discussion providing her very insightful perspectives. The moderator and the audience tossed in some questions for the panelists which were rationally answered.

In the end, Judge Dr Tushar Jambhere spoke on the topic and it was concluded that speaking up about objectification, educating ourselves, learning and growing and not letting an item song corrupt our minds.

PRINCIPA S. M. 400 076 22 - 6132 7352

Mr Harman Singh (SYBAMMC) & Harsh Jambhale (FYBCOM), respectively, were awarded the Best speaker from Panel and from the audience. The session came to an end with a vote of thanks by Hrithika Prakash Shetty (Studio President).