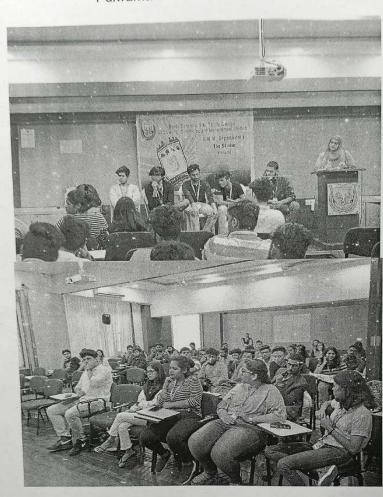

The topic of Y-talk session was 'Item number in films- Objectification of Women or just Creative License' and the event was judged by Dr Tushar Sambhare (Coordinator BSC IT)

The panelist for the Y-Talk consisted of five students, Saurabh Sode (TYBAMMC-J), Saisaranyya Menon (SYBAMMC), Harman Singh (SYBAMMC), Harsh Jambhere (FYBCOM), Jay Panchal (SYBAMMC), Hrithika Prakash Shetty (TYBAMMC-AD) and Pragati Tiwari (TYBAMMC- J). The alumnis Pankaj Devrai, Tanya Haldar and Hetan Mav were also part of the session.

The panel discussion began with the panelists sharing their opinion on the topic. The popular opinion in the debate was those item songs are played in public and exposed to a lot of people, both young and old playing a huge role in corrupting their mind-sets, the lyrical content in item songs lean towards the objectification of women and these songs are engulfed with erotic representation and vulgar phrases, conceptualising women in a very wrong way and therefore it should not be encouraged. Moreover, its effects on rural people, discussion on the aspect of body positivity, marketing and the profit-making aspect were all covered. The debate was thought-provoking and the discussion was enlightening.

Prof Neena Sharma led the discussion providing her very insightful perspectives. The moderator and the audience tossed in some questions for the panelists which were rationally answered.

In the end, Judge Dr Tushar Jambhere spoke on the topic and it was concluded that speaking up about objectification, educating ourselves, learning and growing and not letting an item song corrupt our minds.

PRINCIPA S. M. 400 076 22 - 6132 7352

Mr Harman Singh (SYBAMMC) & Harsh Jambhale (FYBCOM), respectively, were awarded the Best speaker from Panel and from the audience. The session came to an end with a vote of thanks by Hrithika Prakash Shetty (Studio President).