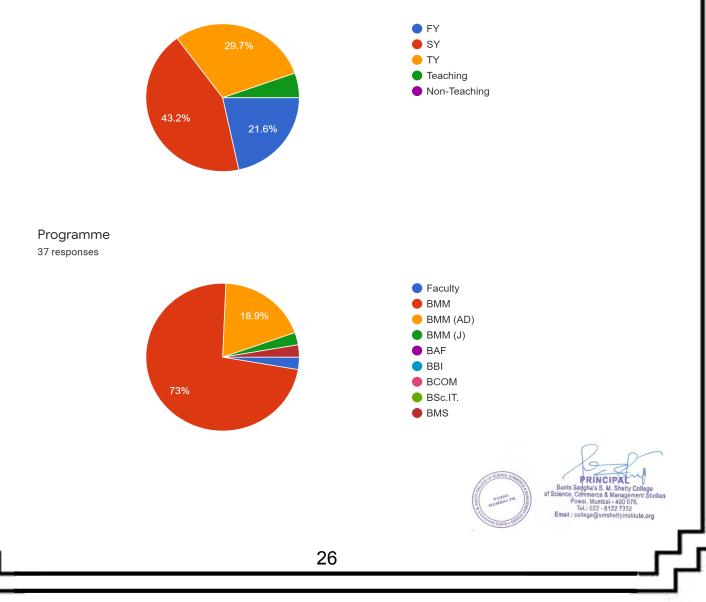

. Tel: 022 - 6122 7352 Email : college@smsheityinstitute.org POWAI MBAI-76







THE DEPARTMENT OF MASS MEDIA & COMMUNICATION SKILLS 'THE STUDIO' Bunts Sangha's

S.M. Shetty College of Science, Commerce and Management Studies, Powai.

First Y-Talk for the Academic Session 2021-22

Winners

1st Prize: Rathin Sawant 2nd Prize: Saad Ansari 3rd Prize: Abhishek Dubey

app pon

Prof. Kalpana Rai Menon (Head of Department)

PRINCIPAL PRINCIPAL // Bunts Sangha's S. M. Shetty College Science, Commerce & Management Studies Powai, Mumbai - 400 076. Tel.: 022 - 6132 7352 Email : college@smshettyinstitute.org of S







#### THE DEPARTMENT OF MASS MEDIA & COMMUNICATION SKILLS 'THE STUDIO' Bunts Sangha's

#### S.M. Shetty College of Science, Commerce and Management Studies, Powai.

<u>Feedback</u>







#### Suggestions:

-Regarding the sudden death of an actor, we can talk about how important is your mental health and it is so important for us to talk about it. They should be heard. Mental health is important.

-Topic should be more debatable and current

-We can talk about mental health, LGBTQIA+ community.

-The topic was something we've spoken about a lot hence the rating but the moderator, panelists and the audience made it an interesting discussion nonetheless, so cheers :)

-Anything to motivate students.

-Lessen the scope of the topic so the discussion doesn't stretch out for hours, xD

-Mental health

-No suggestion needed , was good

-More Often

-LGBTQ issues

-Economic crisis in our country.

#### Feedback

-Lovely !

-This session was really good as this was about an on-