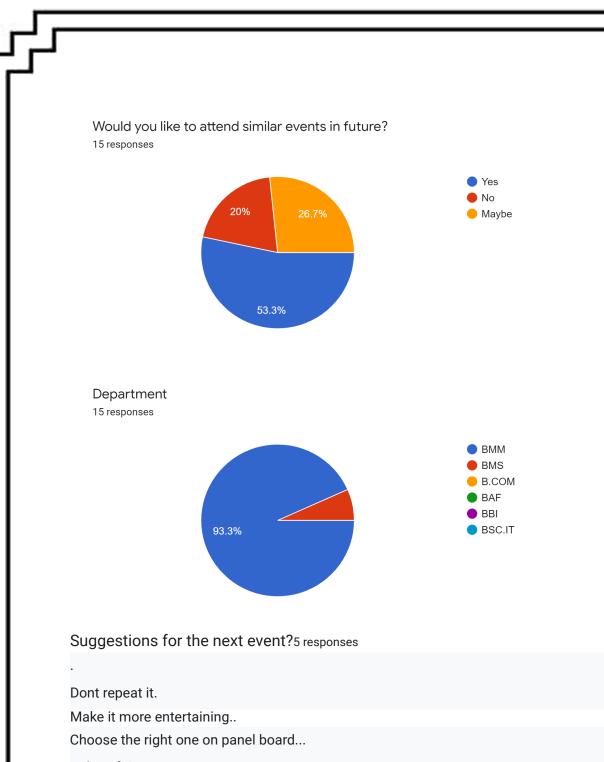

The session ended successfully with a vote of thanks given by the Studio President Ms. Hrithika Prakesh Shetty.

More than 50 students attended the event.

Feedback : Students enjoyed the session. They have given suggestions on topics for the next Y Talk.

#### Analysis.

The overall feedback has been very positive and the students really liked the session as it was very helpful for each one of them. Majority of the students want more such sessions as they are very informative.

#### **Suggestions**

-It was good I think they should start more activities.

-Maybe the timespan can be more so that more topics are covered and it could be more interactive.

#### <u>Analysis</u>

The entire response has been really favourable, and the students enjoyed the session because it was extremely beneficial to each of them. The majority of students desire more of these sessions because they are incredibly educational.