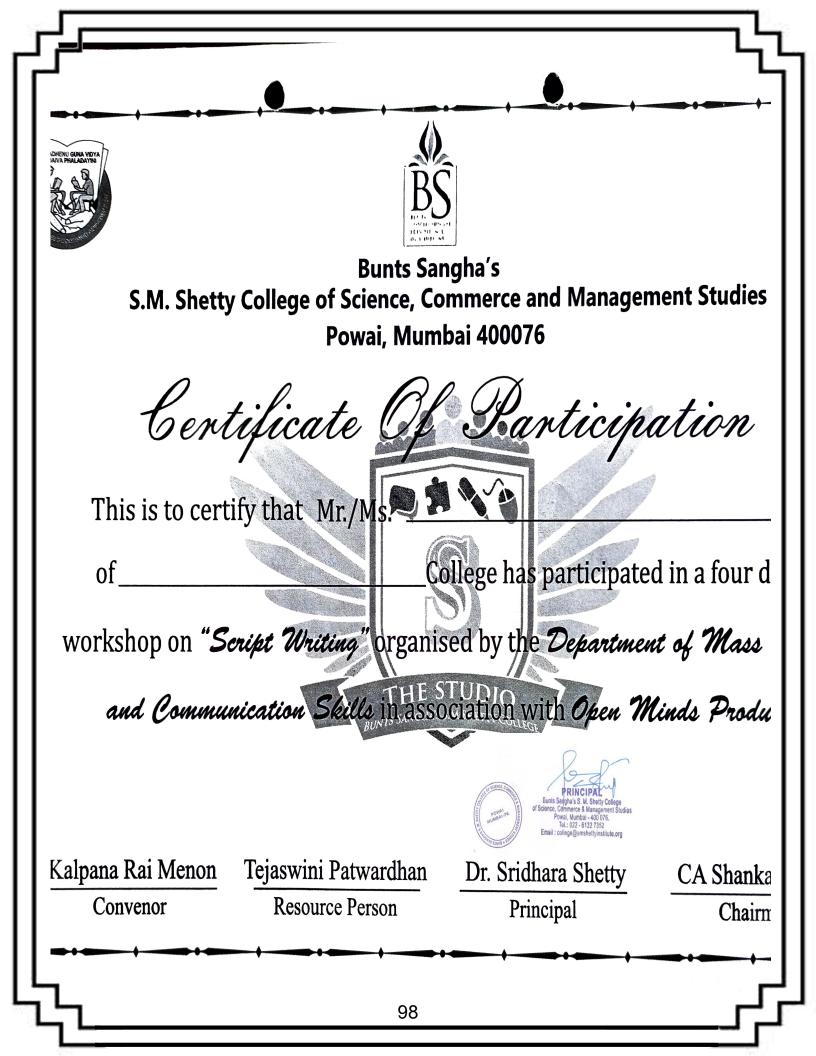

# Report:

Tanmay Gohil

**Samachar Team:** Pragati Tiwari Saisaranyya Menon

age pare

Prof. Kalpana Rai Menon (Head of Department)

PRINCIPAL Bunts Sangha's S. M. Shetty College of Science, Commerce & Management Studies Powai, Mumbai - 400 076. Tel.: 022 - 6132 7352 Email : college@smshettyinstitute.org

THE DEPARTMENT OF MASS MEDIA & COMM 'THE STUDIO' Incharge Report

The Department of Mass Media and Communication Skills of Bunts Sangha's SM College of Science, Commerce and Management Studies, Studio Club organized a 'Report Writing Session' for first year BAMMC students on 6th October, 2021 as part of their student skill sharing initiative 'Studio Plus'. The resource persons for the same were Pragati Tiwari (Editor in chief: Studio Samachar) and Saisaranyya Menon (Content Writer: Studio Samachar).

The session began with Pragati Tiwari explaining what Studio Samachar is about, then moving forward she explained the basics of how to write a report for college, magazine and a news article. In which she covered the basic mistakes students commit, basic grammatical errors and also how to cover and write reports for college events. She explained it by taking examples of some articles from Studio Samachar's site.

Later Saisaranyya Menon shared her experience as the content writer of studio Samachar, as she started working online. She explained how she covers and writes the report for the events that are held online. She also gave some dos and don'ts to look for whilst writing a report. There were 17 attendees. The event was then concluded with an announcement of a blog writing competition.