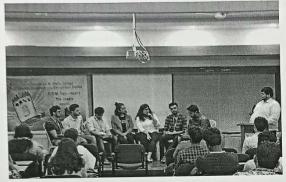

The teachers present for the Y-talk were Prof. Kalpana Rai Menon, Prof. Neena Sharma and Prof. Sharanya Sanoj .The judge for the event was Mr. Ranajit Tendolkar. The host Ms. Ishika Shetty commenced the session by giving a welcome address and introducing the moderator of Y-Talk, Ms. Saisaranyya Menon. The panel consisted of Mr. Rathin Sawant, Mr. Aditya Tanna, Mr. Saad Ansari and Mr. Abhishek Dubey.

The first year students also joined this event . The panel discussion started with the moderator introducing the topic and panelists, the panelists also introduced themselves. The panelists kept forward their opinions and point of view on the topic. They covered the topic well including, concern about college going years which are said to be stepping stones for students, en route to real life/world with current students missing out on college going experience, how it affects them and how to help students going forward.

They also discussed the major concerns of online learning, that not everyone can afford a smartphone/laptop/ computer and these gadgets are necessary for one to learn online. The session ended with the panelists agreeing to both the teachers and students getting affected by online lectures regardless of their socio economic statuses. The panelists also gave some real solutions like understanding, self discipline, respecting the efforts put in and just giving it time.