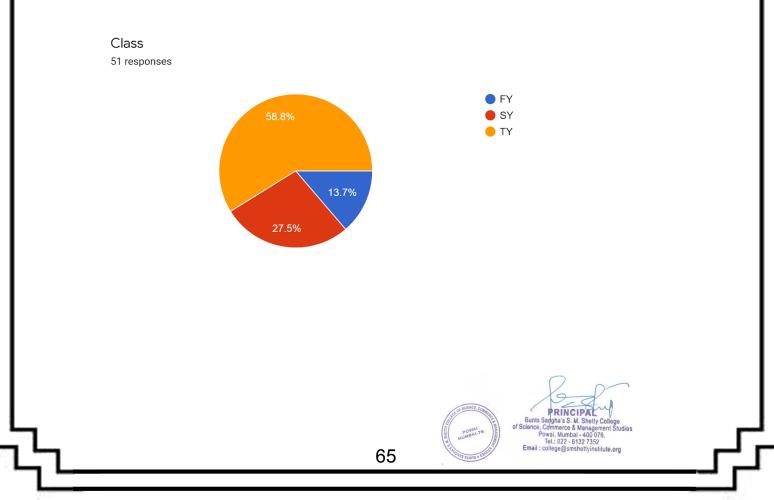

#### **Participants List**

| Class | Name              | Department |
|-------|-------------------|------------|
| SY    | Taswini Shetty    | BMM        |
| TY    | Pankaj Devarai    | ВММ        |
| FY    | Farhan Khan       | ВММ        |
| SY    | Palak Srivastava  | BMM        |
| FY    | Aditya Jogdand    | ВММ        |
| TY    | Saniya hassn khan | BBI        |
| TY    | Khushi dhakad     | BMM        |
| SY    | Tejashree Nair    | BMM        |
| SY    | SAURABH SODE      | BMM        |
| SY    | Chaitanya Lodha   | BMM        |
| SY    | Anisha Khetwani   | BMM        |
| TY    | Vijish Paul       | BMM        |
| TY    | Richika Jain      | BMM        |
| SY    | Nitya Shinde      | ВММ        |
| TY    | Rhea Shetty       | BMM        |
| FY    | Lisa John dsouza  | ВММ        |
| TY    | Rishu Pandey      | ВММ        |

| TY | Moksha Poojary           | BMM               |  |
|----|--------------------------|-------------------|--|
| TY | Keerthan Kishore Kunder  | BMM               |  |
| TY | Divya Mourya BMM         |                   |  |
| TY | Priyanka Rana            | BMM               |  |
| TY | Sneha Rai                | BMM               |  |
| TY | Navami Arunkumar Rai BMM |                   |  |
| SY | Pragati Tiwari           | BMM               |  |
| SY | Melita Neeta Lewis       | BMM               |  |
| SY | riya kunder              | ВММ               |  |
| FY | Shweta gada              | BMM               |  |
| TY | Bharat Patade            | ВММ               |  |
| TY | Deepthika Pillai         | BMM               |  |
| SY | Anisha Damodar Hatle     | ВММ               |  |
| TY | Akash Poojary BMM        |                   |  |
| TY | Varada pujari BMM        |                   |  |
| TY | Sanjeevani Dundgekar BMM |                   |  |
| SY | Megha paunikar           | ВММ               |  |
| TY | Michelle RODRIGUES       | ВММ               |  |
| TY | Srishti Shetty BMM       |                   |  |
| FY | Mandeera Ramgiri BMM     |                   |  |
| TY | Omkar shinde BMM         |                   |  |
| TY | Sonali Kisan Bhosale     | ВММ               |  |
| TY | Vrinda Soman             | ВММ               |  |
| TY | Siddhi shetty            | BMM               |  |
| FY | Saisaranyya Menon        | BMM               |  |
| TY | Bharat Patade BMM        |                   |  |
| TY | Saipoorna Shetty BMM     |                   |  |
| TY | Rishon Miranda BMM       |                   |  |
| TY | Neha Shetty BMM          |                   |  |
| FY | Riya Soni BMM            |                   |  |
| TY | Divya Shaj BMM           |                   |  |
| SY | Rathin Sawant            | Rathin Sawant BMS |  |
| TY | Dhwani Baror             | BMM               |  |
| SY | Sneha Radhakrishnan      | BMM               |  |