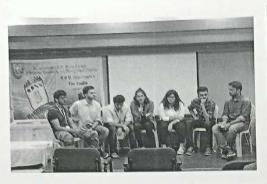

The topic of Y-talk session was 'Item number in films- Objectification of Women or just Creative License' and the event was judged by Dr Tushar Sambhare (Coordinator BSC IT)

The panelist for the Y-Talk consisted of five students, Saurabh Sode (TYBAMMC-J), Saisaranyya Menon (SYBAMMC), Harman Singh (SYBAMMC), Harsh Jambhere (FYBCOM), Jay Panchal (SYBAMMC), Hrithika Prakash Shetty (TYBAMMC-AD) and Pragati Tiwari (TYBAMMC- J). The alumnis Pankaj Devrai, Tanya Haldar and Hetan Mav were also part of the session.

The panel discussion began with the panelists sharing their opinion on the topic. The popular opinion in the debate was those item songs are played in public and exposed to a lot of people, both young and old playing a huge role in corrupting their mind-sets, the lyrical content in item songs lean towards the objectification of women and these songs are engulfed with erotic representation and vulgar phrases, conceptualising women in a very wrong way and therefore it should not be encouraged. Moreover, its effects on rural people, discussion on the aspect of body positivity, marketing and the profit-making aspect were all covered. The debate was thought-provoking and the discussion was enlightening.

Prof Neena Sharma led the discussion providing her very insightful perspectives. The moderator and the audience tossed in some questions for the panelists which were rationally answered.

In the end, Judge Dr Tushar Jambhere spoke on the topic and it was concluded that speaking up about objectification, educating ourselves, learning and growing and not letting an item song corrupt our minds.

PRINCIPA S. M. 400 076 22 - 6132 7352

Mr Harman Singh (SYBAMMC) & Harsh Jambhale (FYBCOM), respectively, were awarded the Best speaker from Panel and from the audience. The session came to an end with a vote of thanks by Hrithika Prakash Shetty (Studio President).