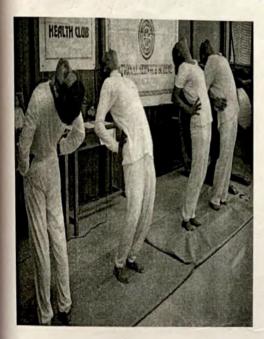

# Event: International Yoga Day Activity by Health Club

Date: 21/06/2018

Bunts Sangha's

S.M.Shetty College of Science, Commerce and Management Studies

HEALTH CLUB -> NOTICE

Date: 18/06/2018

All students are hereby informed that the Health Club, in association with Ambika Yog Kutir, is organizing International Yoga Day on 18/06/2018. All Students are invited to join the program.

For further details, contact your respective Coordinator or Health Club members.

Venue: 7th Floor (Open area)

Time: 7.30 am to 8.30 am

Himani Shukla

Health Club In-charge

Health Club Members:

Prof.Vinay Shahapurkar