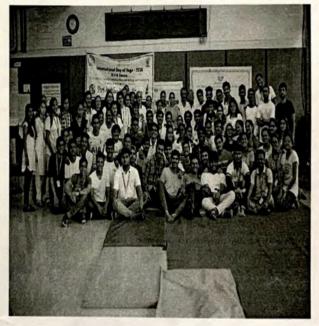

# Event: International Yoga Day Activity by Health Club

Date: 21/06/2018

Bunts Sangha's

S.M.Shetty College of Science, Commerce and Management Studies

HEALTH CLUB -> NOTICE

Date: 18/06/2018

All students are hereby informed that the Health Club, in association with Ambika Yog Kutir, is organizing International Yoga Day on 18/06/2018. All Students are invited to join the program.

For further details, contact your respective Coordinator or Health Club members.

Venue: 7th Floor (Open area)

Time: 7.30 am to 8.30 am

Himani Shukla

Health Club In-charge

Health Club Members:

Prof.Vinay Shahapurkar