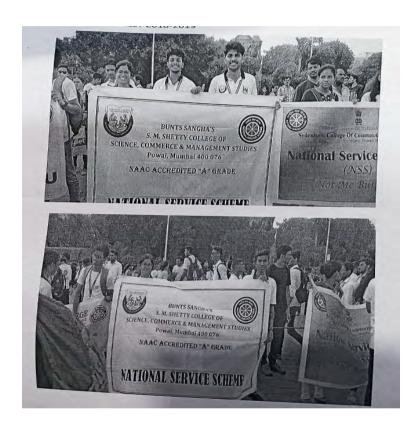

e prone to drug abuse as the first step towards helping them deal with the issue and lead healthy and safe lives.

**Report-** The NSS Unit of University of Mumbai conducted the Anti-Drug rally on 2nd October, 2018 on the occasion of Gandhi Jayanti. The participants carried placards and banners with slogans explaining the harmful effects of drug abuse and the need for creating a drug-free society. Around 30 volunteers were present. The rally was conducted all the way from CST. Officials and students from all over Mumbai. Indeed it was a successful event.

NSS Programme Officer

N.S.S. PROGRAMME OFFICER
Bunts Sangha's S.M. Shetty College
of Science, Commerce & Management Studies
Powal, Mumbai - 400 076
Tel. 022 - 6132 7352
Email: college@smshettyinstitute.in

#### Photos - Anti Drug Rally



NSS Programme Officer

N.S.S. PROGRAMME OFFICER
Bunts Sangha's S.M. Shetty College
of Science. Commerce & Management Studies
Powar, Mumbai - 400 076.
Tel. 022 - 6132 7352
Email: college@smshettyinstitute.in



#### **BUNTS SANGHA'S**

## S.M. SHETTY COLLEGE OF SCIENCE, COMMERCE & MANAGEMENT STUDIES

## **Event: Blood Donation Drive**

Date: 29/09/2018

#### Notice - Blood Donation Camp

28th September, 2018

The NSS Unit of S.M. Shetty College is organizing a Blood Donation Camp on 29<sup>th</sup> September, 2018. In the College Campus. As this is a global cause everyone can contribute.

NSS Programme Officer

N.S.S. PROGRAMME OFFICER
Bunts Sangha's S.M. Shetty College
of Science. Commerce & Management Studies
Powal, Mumbai - 400 076.
Tel. 022 - 6132 7352
Email: college@smshet(yinstitute