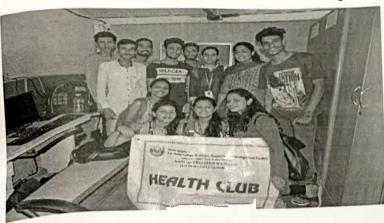

# Event: International Yoga Day Activity by Health Club

Date: 21/06/2018

Bunts Sangha's

S.M.Shetty College of Science, Commerce and Management Studies

HEALTH CLUB -> NOTICE

Date: 18/06/2018

All students are hereby informed that the Health Club, in association with Ambika Yog Kutir, is organizing International Yoga Day on 18/06/2018. All Students are invited to join the program.