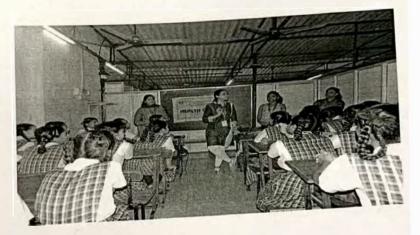

# Event: International Yoga Day Activity by Health Club

Date: 21/06/2018

Bunts Sangha's

S.M.Shetty College of Science, Commerce and Management Studies

HEALTH CLUB -> NOTICE

Date: 18/06/2018

All students are hereby informed that the Health Club, in association with Ambika Yog Kutir, is organizing International Yoga Day on 18/06/2018. All Students are invited to join the program.