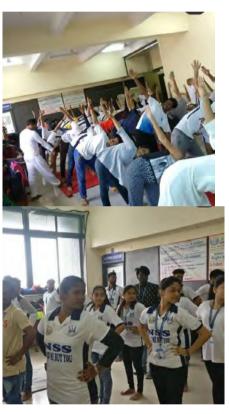

# Event: International Yoga Day Activity by Health Club

Date: 21/06/2018

Bunts Sangha's

S.M.Shetty College of Science, Commerce and Management Studies

HEALTH CLUB -> NOTICE

Date: 18/06/2018

All students are hereby informed that the Health Club, in association with Ambika Yog Kutir, is organizing International Yoga Day on 18/06/2018. All Students are invited to join the program.

For further details, contact your respective Coordinator or Health Club members.

Venue: 7th Floor (Open area)

Time: 7.30 am to 8.30 am

Himani Shukla

Health Club In-charge

Health Club Members:

Prof.Vinay Shahapurkar