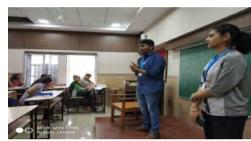

### **Report: Session on HIV/AIDS**

**Event: Session on HIV/AIDS.** 

Date: 04th February, 2020.

**Highlight:** The **RED RIBBON CLUB** of S.M.SHETTY COLLEGE, POWAI conducted an" **AWARENESS SESSION ON HIV/AIDS". Ms.Savita Kurade** Senior counsellor of **"K.E.M. HOSPITAL"** was the resource person for the session's Savita spoke about how HIV/AIDS spreads and its treatment. 53 students from various departments were made aware of HIV/AIDS. The awareness commenced from 12:00 pm to 2:00pm.

Glimpse of a Session on HIV/AIDS

**NSS Programme Officer** 

**NSS Programme Officer** 

cience, Commerce & Management Studies Powai, Mumbai-400 076. Tel. 022-6132 7352 Email: college@smshettyinstitute.org