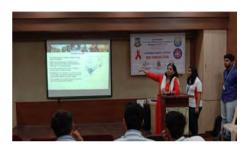

### **Report: Session on HIV/AIDS**

**Event: Session on HIV/AIDS.** 

Date: 04th February, 2020.

**Highlight:** The **RED RIBBON CLUB** of S.M.SHETTY COLLEGE, POWAI conducted an" **AWARENESS SESSION ON HIV/AIDS". Ms.Savita Kurade** Senior counsellor of **"K.E.M. HOSPITAL"** was the resource person for the session's Savita spoke about how HIV/AIDS spreads and its treatment. 53 students from various departments were made aware of HIV/AIDS. The awareness commenced from 12:00 pm to 2:00pm.

Glimpse of a Session on HIV/AIDS

**NSS Programme Officer** 

**NSS Programme Officer** 

cience, Commerce & Management Studies Powai, Mumbai-400 076. Tel. 022-6132 7352 Email: college@smshettyinstitute.org