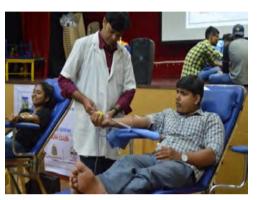

**BUNTS SANGHA'S** 

S. M. SHETTY COLLEGE OF SCIENCE, COMMERCE & MANAGEMENT

STUDIES, POWAI.

**Report: Blood Donation Camp** 

**Event: Blood Donation Camp.** 

**Date:** 31st August, 2019.

Report: The camp commenced at 9am. The event was a great success as 231 blood units

were collected with the help of hospital officials who gave the volunteers a proper guideline.

Each and every donor was provided a donor card and certificate by the hospital along with

proper refreshments. They were also explained about the do's and don'ts post blood donation

so as to make sure that the donors are fit and fine. There were a total number of 114 rejected

counts due to underweight and low hemoglobin.

**NSS Programme Officer** 

**NSS Programme Officer** 

Bunts Sangha's S.M. Shetty College e, Commerce & Manageme Powai, Mumbai-400 076. Tel. 022-6132 7352 Email: college@smshettyinstitute.org