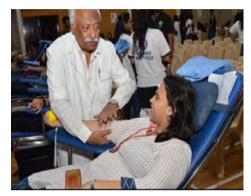

**BUNTS SANGHA'S** 

S. M. SHETTY COLLEGE OF SCIENCE, COMMERCE & MANAGEMENT

STUDIES, POWAI.

**Report: Blood Donation Camp** 

**Event: Blood Donation Camp.** 

**Date:** 31st August, 2019.

Report: The camp commenced at 9am. The event was a great success as 231 blood units

were collected with the help of hospital officials who gave the volunteers a proper guideline.

Each and every donor was provided a donor card and certificate by the hospital along with

proper refreshments. They were also explained about the do's and don'ts post blood donation

so as to make sure that the donors are fit and fine. There were a total number of 114 rejected

counts due to underweight and low hemoglobin.

**NSS Programme Officer** 

**NSS Programme Officer** 

Bunts Sangha's S.M. Shetty College e, Commerce & Manageme Powai, Mumbai-400 076. Tel. 022-6132 7352 Email: college@smshettyinstitute.org