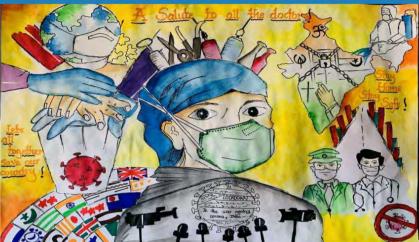

#### Report on Knack Attack'20 - Poster Making Competition

**Dated** – 31<sup>st</sup> April, 2020

To keep our college students and teachers engaged in activities, the Department decided to start with Knack Attack'20 - A platform where talents were put on display and over 120 submissions were received! Under this, we had conducted a Poster making competition which was held on 30th April, 2020. The Intra-Collegiate Competition was appreciated by one and all! The students did give full justice to the Theme given to them, Corona Virus - A Global Pandemic. The judge for the competition was Prof. Steffi Salve. The winners of the competition were:

- 1. Lekha Phalak (1<sup>st</sup> Place)
- 2. Kavya Shetty (2<sup>nd</sup> Place)
- 3. Sourav Chanda (3<sup>rd</sup> Place)