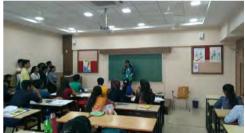

#### Report - RRC PR on HIV/AIDS Awareness

Event: RRC PR on HIV/AIDS.

Date: 18th September, 2019.

**Highlight:** The RED RIBBON CLUB of S. M. SHETTY COLLEGE, conducted an "HIV AND AIDS AWARENESS" in each and every department regarding "HIV/AIDS" and ANTI RETROVIRAL TREATMENT(ART). This event was organized by RRC Volunteers it was divided into a team of three members both FY volunteer and a SY volunteer which covered 28 classes consisting 1305 students where 683 were girls and 622 were boys.

Classroom HIV/AIDS awareness Drive

**NSS Programme Officer** 

**NSS Programme Officer** 

cience, Commerce & Management Studies Powai, Mumbai-400 076. Tel. 022-6132 7352 Email: college@smshettyinstitute.org