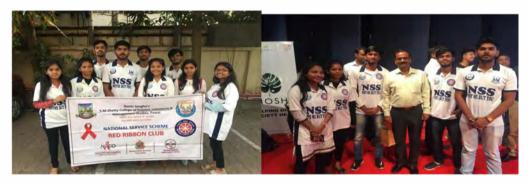

#### **Report: Poster Making Competition on HIV/AIDS**

**Event: Poster Making Competition on HIV/AIDS.** 

Date: 24th August, 2019

Highlight: The RED RIBBON CLUB of S. M. SHETTY COLLEGE conducted HIV/AIDS

Awareness poster making competition. Certificates were provided to winners.

Poster Making drive undertaken by volunteers

**NSS Programme Officer** 

**NSS Programme Officer** 

e, Commerce & Management Studies Powai, Mumbai-400 076. Tel. 022-6132 7352 Email: college@smshettyinstitute.org