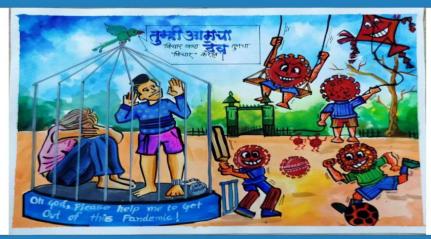

#### Report on Knack Attack'20 - Poster Making Competition

**Dated** – 31<sup>st</sup> April, 2020

To keep our college students and teachers engaged in activities, the Department decided to start with Knack Attack'20 - A platform where talents were put on display and over 120 submissions were received! Under this, we had conducted a Poster making competition which was held on 30th April, 2020. The Intra-Collegiate Competition was appreciated by one and all! The students did give full justice to the Theme given to them, Corona Virus - A Global Pandemic. The judge for the competition was Prof. Steffi Salve. The winners of the competition were:

- 1. Lekha Phalak (1<sup>st</sup> Place)
- 2. Kavya Shetty (2<sup>nd</sup> Place)
- 3. Sourav Chanda (3<sup>rd</sup> Place)