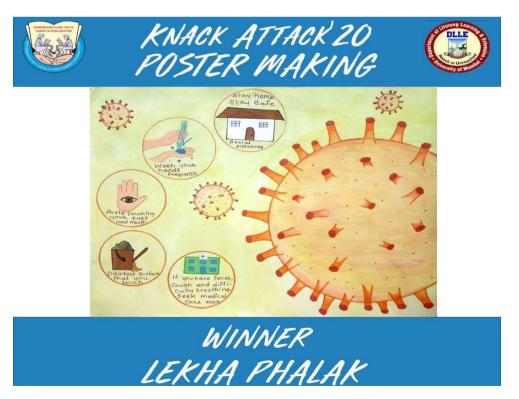

#### Report on Knack Attack'20 - Poster Making Competition

**Dated** – 31<sup>st</sup> April, 2020

To keep our college students and teachers engaged in activities, the Department decided to start with Knack Attack'20 - A platform where talents were put on display and over 120 submissions were received! Under this, we had conducted a Poster making competition which was held on 30th April, 2020. The Intra-Collegiate Competition was appreciated by one and all! The students did give full justice to the Theme given to them, Corona Virus - A Global Pandemic. The judge for the competition was Prof. Steffi Salve. The winners of the competition were:

- 1. Lekha Phalak (1<sup>st</sup> Place)
- 2. Kavya Shetty (2<sup>nd</sup> Place)
- 3. Sourav Chanda (3<sup>rd</sup> Place)