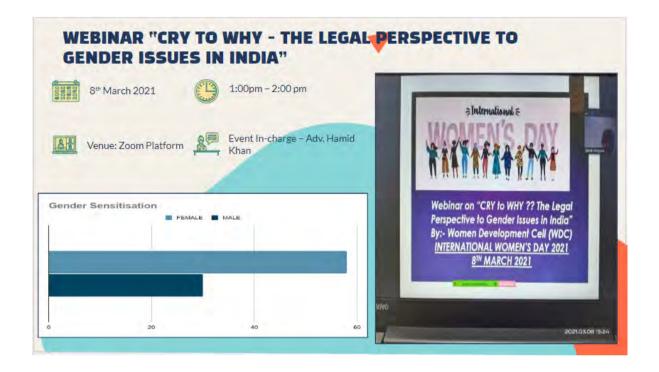

#### **Event:**

A session on "Cry to Why- the legal perspective to Gender issues in India."

Date: 08/03/2021

Celebrations Invites all for a Webinar On  $\square$  -Theme: □□□CRY to WHY --- The Legal Perspective to Gender Issues in India□□

Date: 8th March, 2021 Monday

Venue □ □: Zoom Meeting Time □ 1:00 PM onwards

Resource Person Adv. Hamid Khan

All the participants shall receive E-Certificates

Join Zoom Meeting https://zoom.us/j/96029863733?pwd=UFA1b2xEcGV5WTRKaFpjemI5UkpqQT09 Meeting ID: 960 2986 3733 Passcode: y9Y2NQ

Scope: Students from all programs in Degree College

Objective: To provide information regarding different legal perspective for genders in India.

Highlights- The session was attended by 86 participants. This webinar was conducted on International Women's Day on Zoom App. The objective of the session was to provide information regarding different laws for prevailing genders in India. The session began with the opening ideas proposed by Asst. Prof. CA Zainab Rangwala and wonderful poem recited by the Vice Principal Dr. Liji Santosh and carried by the resource person Asst. prof. Adv. Hamid Khan. Various laws in India regarding the rights of gender were discussed. The Q & A session was begun after the resource person finished his topic. The participants also shared their own view & personal experiences from their families and social groups. The session ended with a game related to the topic. The vote of thanks was presented by the WDC head Asst. Prof. CA Zainab Rangwala.