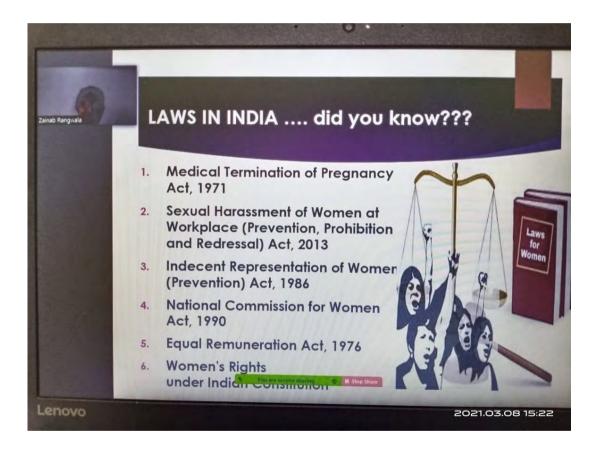

Scope: Students from all programs in Degree College

Objective: To provide information regarding different legal perspective for genders in India.

Highlights- The session was attended by 86 participants. This webinar was conducted on International Women's Day on Zoom App. The objective of the session was to provide information regarding different laws for prevailing genders in India. The session began with the opening ideas proposed by Asst. Prof. CA Zainab Rangwala and wonderful poem recited by the Vice Principal Dr. Liji Santosh and carried by the resource person Asst. prof. Adv. Hamid Khan. Various laws in India regarding the rights of gender were discussed. The Q & A session was begun after the resource person finished his topic. The participants also shared their own view & personal experiences from their families and social groups. The session ended with a game related to the topic. The vote of thanks was presented by the WDC head Asst. Prof. CA Zainab Rangwala.