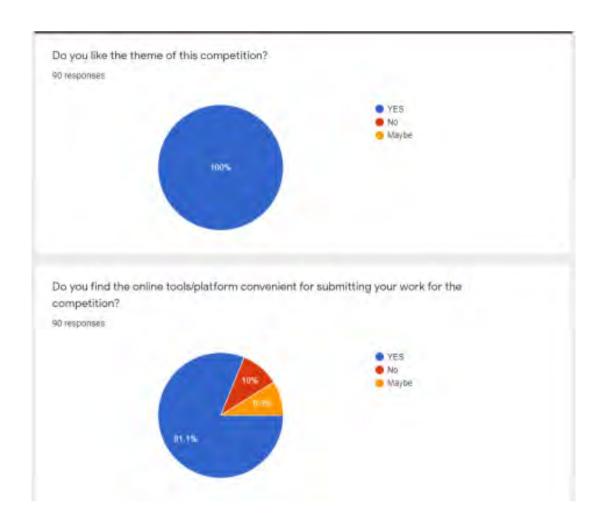

#### FEEDBACK ANALYSIS

Program: National level Essay/Poetry writing competition" Theme:-"Gender Sensitization"

PRINCIPAL
Bunts Sangha's S.M. Shetty College
of Science, Commerce & Management Studies
Powai, Mumbai-400 076.

**Objective**: To provide a platform to students to express their feelings and opinions on gender inequality and create awareness about gender sensitization

**Highlights-** WDC organized poem/essay writing competition with an objective of providing a platform to students to express their feelings and thoughts on Gender Sensitization" Sub-theme:-Gender equality, Empowerment, Breaking gender stereotypes.. 70 Students (including 49 females and 21 males) from different colleges across the country wrote and submitted poems, essays in both Hindi and English language. The winners of "English Poem Category", "Hindi Poem Category" and "Essay Category (both Hindi and English)" were awarded with the E-Certificates.