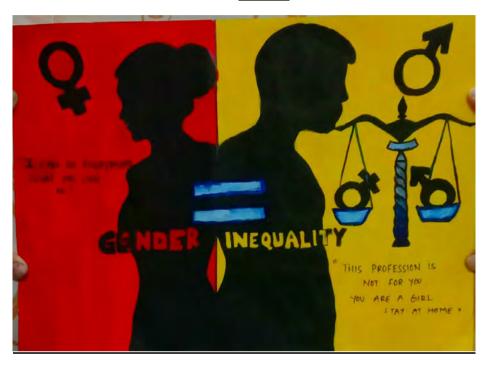

# **Picture**

WINNING POSTERS GLIMPSE

# Certificate of Participation

This is to certify that <u>Khan zulfiqar Haider</u> of <u>Bunt Sangha's sm shetty degree college</u> has successfully participated in the National Level Poster Competition Theme-Gender Equality -(S)he in AtmaNirbhar India organized by the Women Development Cell (WDC) on 21st February, 2021.