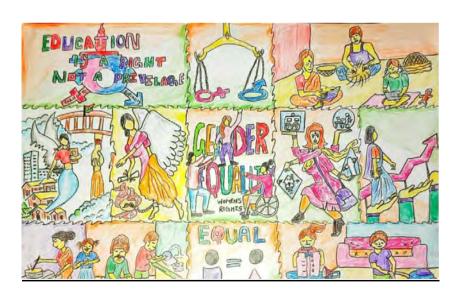

# **Picture**

WINNING POSTERS GLIMPSE

# Certificate of Appreciation

This is to certify that <u>Devadiga Shruti Shekhar</u> of <u>S.M.Shetty College</u> has secured <u>3rd</u> position in the National Level Poster Competition Theme - Gender Equality -(S)he in AtmaNirbhar India organized by the Women Development Cell (WDC) on 21st February, 2021.