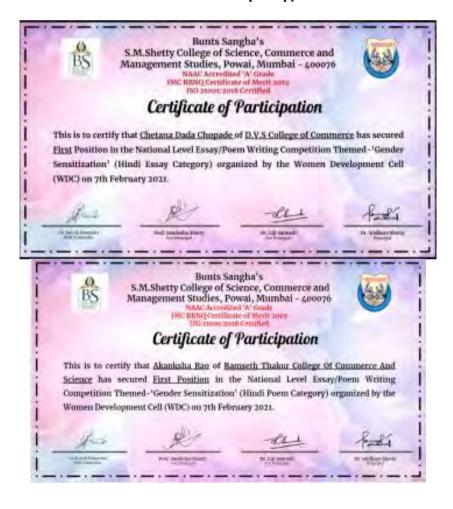

**Objective**: To provide a platform to students to express their feelings and opinions on gender inequality and create awareness about gender sensitization

**Highlights-** WDC organized poem/essay writing competition with an objective of providing a platform to students to express their feelings and thoughts on Gender Sensitization" Sub-theme:-Gender equality, Empowerment, Breaking gender stereotypes.. 70 Students (including 49 females and 21 males) from different colleges across the country wrote and submitted poems, essays in both Hindi and English language. The winners of "English Poem Category", "Hindi Poem Category" and "Essay Category (both Hindi and English)" were awarded with the E-Certificates.