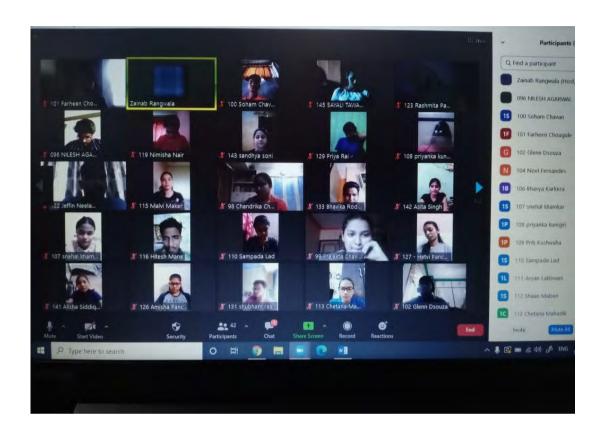

Scope: Students from all programs in Degree College

Objective: To provide information regarding different legal perspective for genders in India.

Highlights- The session was attended by 86 participants. This webinar was conducted on International Women's Day on Zoom App. The objective of the session was to provide information regarding different laws for prevailing genders in India. The session began with the opening ideas proposed by Asst. Prof. CA Zainab Rangwala and wonderful poem recited by the Vice Principal Dr. Liji Santosh and carried by the resource person Asst. prof. Adv. Hamid Khan. Various laws in India regarding the rights of gender were discussed. The Q & A session was begun after the resource person finished his topic. The participants also shared their own view & personal experiences from their families and social groups. The session ended with a game related to the topic. The vote of thanks was presented by the WDC head Asst. Prof. CA Zainab Rangwala.

#### **PHOTOGRAPHS**

Presentation to participants regarding relevant laws in India

Participants attending webinar