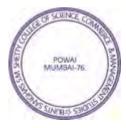

Scope: Students from all programs in Degree College

Objective: To provide information regarding different legal perspective for genders in India.

Highlights- The session was attended by 86 participants. This webinar was conducted on International Women's Day on Zoom App. The objective of the session was to provide information regarding different laws for prevailing genders in India. The session began with the opening ideas proposed by Asst. Prof. CA Zainab Rangwala and wonderful poem recited by the Vice Principal Dr. Liji Santosh and carried by the resource person Asst. prof. Adv. Hamid Khan. Various laws in India regarding the rights of gender were discussed. The Q & A session was begun after the resource person finished his topic. The participants also shared their own view & personal experiences from their families and social groups. The session ended with a game related to the topic. The vote of thanks was presented by the WDC head Asst. Prof. CA Zainab Rangwala.