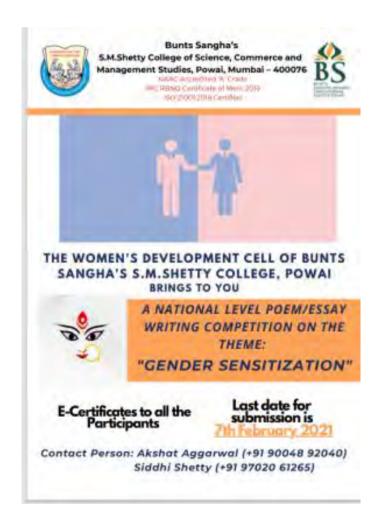

# Event: Essay & Poetry writing competition Theme Gender Sensitization

Date: 07/02/2021

#### WOMEN DEVELOPMENT CELL (WDC)

Date: 23rd Jan, 2021

Program: National level Essay/Poetry writing competition" Theme:-"Gender Sensitization"

Need: Gender equality and gender sensitization

**Objective:** To provide a platform to students to express their feelings and opinions on gender inequality and create awareness about gender sensitization

Content: English and Hindi - Poem or Essays submitted by students

On: 7th February 2021

Venue: online submissions via Google form

Fees: Free of cost

Proposed By: Prof. Prachi Agarwal

ral

S.M. Shetty College of Science, Commerce and Management Studies, Powai ${\bf Mumbai-400076}.$ 

#### NOTICE

♦♦ Women Development Cell ♦♦

Bunts Sangha's S.M. Shetty College of Science, Commerce & Management Studies, Powai ��\*PRESENTS��

"A National level Essay/Poetry writing competition"

Theme:-"Gender Sensitization ����"

Sub-theme:-Gender equality, Empowerment, Breaking gender stereotypes.

"It is time��that we all see gender as a spectrum��instead of two sets of opposing

ideals  $\diamondsuit \diamondsuit \diamondsuit \diamondsuit$ . We should stop  $\Box$  defining each other by what we are not and start defining ourselves by who we are  $\diamondsuit \diamondsuit$ "

Rules and Regulations:

Participants can register themselves via the link given below and submit their entries until 7th February 2021.

The competition is open to all Junior college, Degree college, and Postgraduate students. Participants can submit their entries in English Or Hindi Language.

The participants can participate under both the categories, i.e, essay & poetry.

Participants are required to mention their name and college name clearly below their work. Ms.Word and Pdf formats are acceptable.

The top three essays/poetry under each category will be declared as winners. AdJudges' decision will be final.

Submitted work should be original not copied from anywhere.

Violation of any above rules could lead to direct disqualification.

All the winners and participants will receive E-certificate.

Submission Form

https://docs.google.com/forms/d/

e/1FAlpQLSclGfh4hgl2jFPf4QJyzGA7NdQs3ZygJ3rLOc14AjaLzGsWmQ /viewform?usp=sf\_link

For any queries, contact to:

Siddhi Shetty

(WDC Representative): 9702061265

Akshat Aggarwal (WDC PRO): +91 90048 92040

CA Zainab Rangwala

Jo-shy

PRINCIPAL
Bunts Sangha's S.M. Shetty College
of Science, Commerce & Management Studies
Powai, Mumbai-400 076.
Tel. 022-6132 7352
Email: college@smshettyinstitute.org