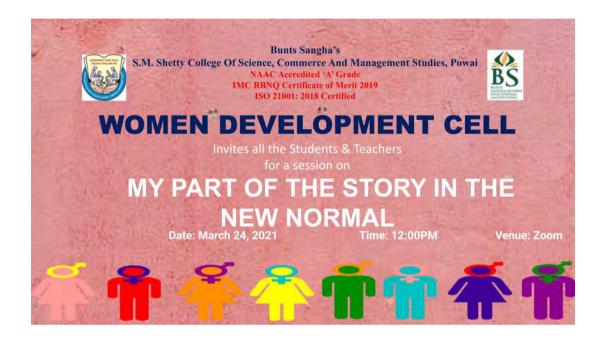

# Event: My Part of the story in the New Normal - Gender Sensitization issues

Date: 24/03/2021

#### **NOTICE**

Women Development Cell (WDC) of Bunts Sangha's S.M.Shetty College of Science, Commerce & Management Studies (Affiliated to University of Mumbai), Powai, Mumbai, is organizing a-

Webinar on Panel Discussion - "My part of the story in New Normal".

**Event Details:** 

□: Wednesday, 24th March 2021

 $\square$ : 12:30 pm onwards

Link to Join the event:

https://us02web.zoom.us/j/86982943240?pwd=T3I1d0N1NGtEUFNpVmF1Rzd2WGVOdz09

Contact Persons:

CA Zainab Rangwala - WDC Convenor (9833687128)