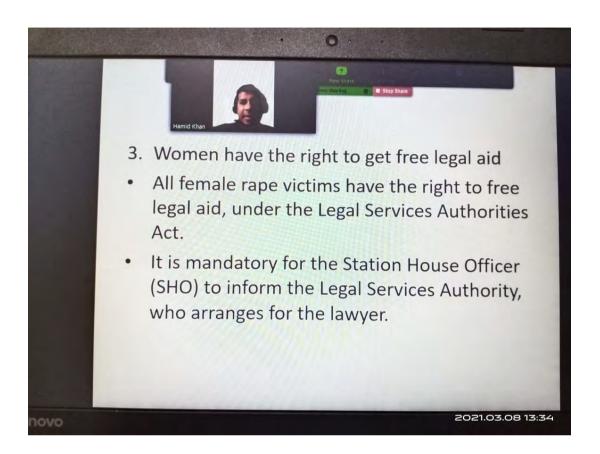

Scope: Students from all programs in Degree College

Objective: To provide information regarding different legal perspective for genders in India.

Highlights- The session was attended by 86 participants. This webinar was conducted on International Women's Day on Zoom App. The objective of the session was to provide information regarding different laws for prevailing genders in India. The session began with the opening ideas proposed by Asst. Prof. CA Zainab Rangwala and wonderful poem recited by the Vice Principal Dr. Liji Santosh and carried by the resource person Asst. prof. Adv. Hamid Khan. Various laws in India regarding the rights of gender were discussed. The Q & A session was begun after the resource person finished his topic. The participants also shared their own view & personal experiences from their families and social groups. The session ended with a game related to the topic. The vote of thanks was presented by the WDC head Asst. Prof. CA Zainab Rangwala.