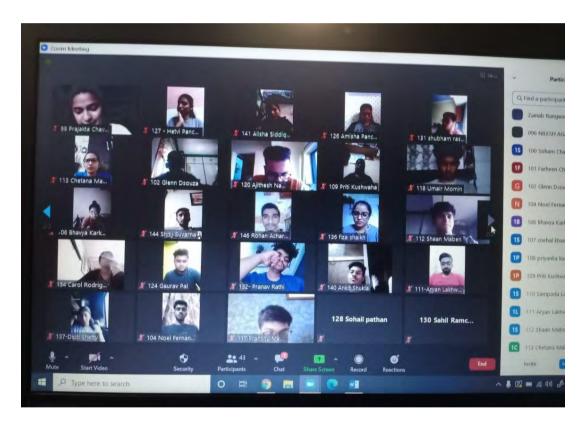

Scope: Students from all programs in Degree College

Objective: To provide information regarding different legal perspective for genders in India.

Highlights- The session was attended by 86 participants. This webinar was conducted on International Women's Day on Zoom App. The objective of the session was to provide information regarding different laws for prevailing genders in India. The session began with the opening ideas proposed by Asst. Prof. CA Zainab Rangwala and wonderful poem recited by the Vice Principal Dr. Liji Santosh and carried by the resource person Asst. prof. Adv. Hamid Khan. Various laws in India regarding the rights of gender were discussed. The Q & A session was begun after the resource person finished his topic. The participants also shared their own view & personal experiences from their families and social groups. The session ended with a game related to the topic. The vote of thanks was presented by the WDC head Asst. Prof. CA Zainab Rangwala.

#### **PHOTOGRAPHS**

Presentation to participants regarding relevant laws in India

Participants attending webinar