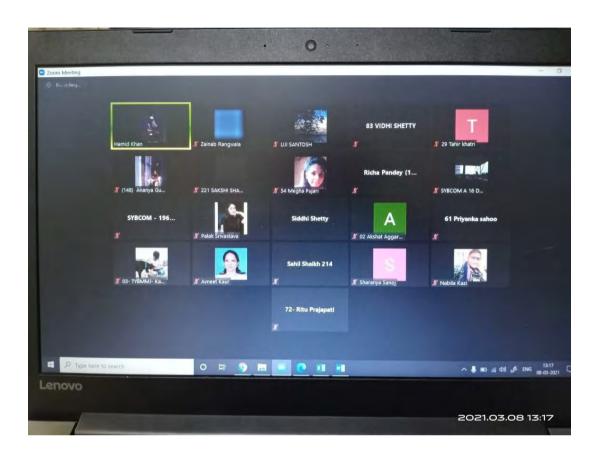

Scope: Students from all programs in Degree College

Objective: To provide information regarding different legal perspective for genders in India.

Highlights- The session was attended by 86 participants. This webinar was conducted on International Women's Day on Zoom App. The objective of the session was to provide information regarding different laws for prevailing genders in India. The session began with the opening ideas proposed by Asst. Prof. CA Zainab Rangwala and wonderful poem recited by the Vice Principal Dr. Liji Santosh and carried by the resource person Asst. prof. Adv. Hamid Khan. Various laws in India regarding the rights of gender were discussed. The Q & A session was begun after the resource person finished his topic. The participants also shared their own view & personal experiences from their families and social groups. The session ended with a game related to the topic. The vote of thanks was presented by the WDC head Asst. Prof. CA Zainab Rangwala.

## **PHOTOGRAPHS**

GLIMPSE OF STUDENTS ACTIVELY ATTENDING VIRTUAL SESSION

GLIMPSE OF STUDENTS ACTIVELY ATTENDING VIRTUAL SESSION