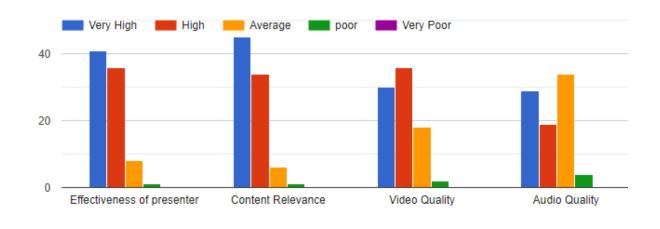

#### **Feedback**

Count of Rate the presentation of Resource person?

#### Count of Feedback [Effectiveness of presenter]

#### Count of Feedback [Content Relevance]

#### Count of Feedback [Overall rating of the workshop]