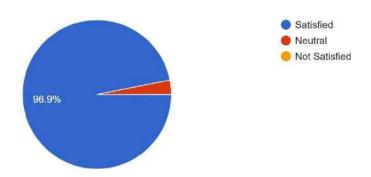

#### **Feedback**

Count of Rate the presentation of Resource person?

#### Count of Feedback [Effectiveness of presenter]

#### Count of Feedback [Content Relevance]

#### Count of Feedback [Overall rating of the workshop]