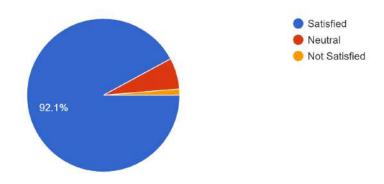

#### **Action Taken Report**

| DATE       | Feedback Received                                                                                                                                                                                                                                                                                                                         | Action Taken                                                                                                                                                                                              |
|------------|-------------------------------------------------------------------------------------------------------------------------------------------------------------------------------------------------------------------------------------------------------------------------------------------------------------------------------------------|-----------------------------------------------------------------------------------------------------------------------------------------------------------------------------------------------------------|
| 25-09-2021 | <ul> <li>Participants appreciated the efforts taken by the department to invite alumni.</li> <li>Participants appreciated the quality, content and the presentation of the webinar.</li> <li>They expressed the desire to attend more such sessions in the future which can boost their morale and instill confidence in them.</li> </ul> | B.COM Department will organise monthly talks by our esteemed alumnis in order to motivate students to become job givers rather than job seekers and thereby try to create a pool of future entrepreneurs. |