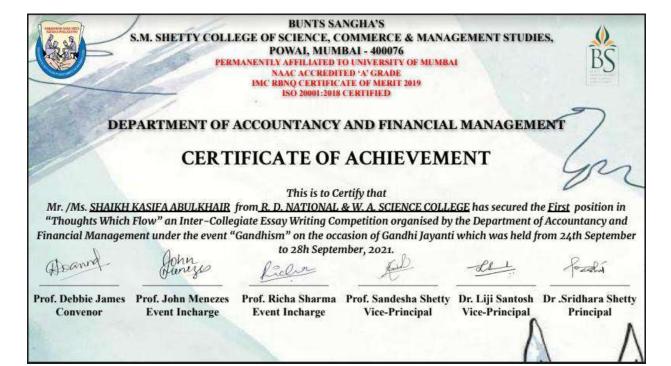

#### CERTIFICATE OF APPRECIATION

This is to Certify that

Mr. /Ms. [{Full Name}] from [{Other Identifier}] has successfully passed in "Discovering Mahatma Gandhi" an Inter-Collegiate Quiz Competition organised by the Department of Accountancy and Financial Management under the event "Gandhism" on the occasion of Gandhi Jayanti which was held from 24th September to 28h September, 2021.

Event Incharge

**Event Incharge** 

Vice-Principal

Vice-Principal

Prof. Debbie James Prof. John Menezes Prof. Richa Sharma Prof. Sandesha Shetty Dr. Liji Santosh Dr. Sridhara Shetty Principal