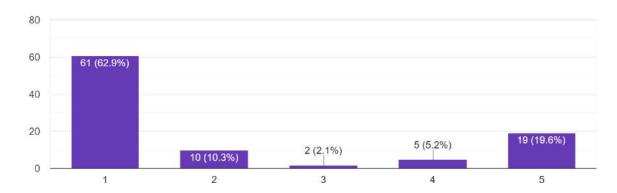

#### **Feedback**

Count of Rate the presentation of Resource person?

#### Count of Feedback [Effectiveness of presenter]

#### Count of Feedback [Content Relevance]

#### Count of Feedback [Overall rating of the workshop]