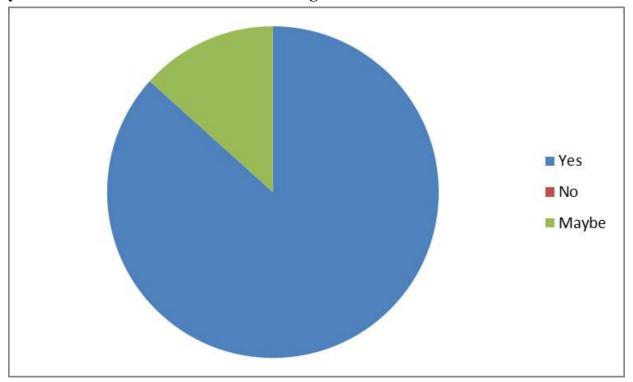

#### FEEDBACK - PEN IT DOWN

**NUMBER OF PARTICIPANTS:** (7 participants in total (6 females + 1 male)

Gender
7 responses

Female

Male

Was the event "Pen it Down" interesting?

7 responses