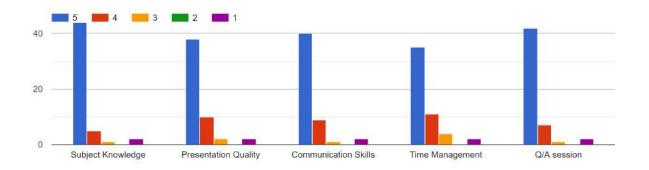

## The presentation Challenge was held on 1st and 2nd Dec. Students of FYBAMMC participated in the challenge.

Asst. Prof. Kalpana Rai Menon judged the presentations.

Students proudly presented about their state, culture, tradition and values. 39 students made the presentations.