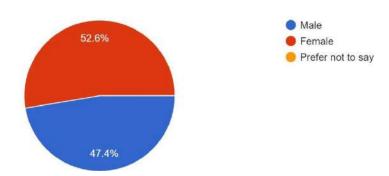

The topic of Y-talk session was 'Item number in films- Objectification of Women or just Creative License' and the event was judged by Dr Tushar Sambhare (Coordinator BSC IT)

The panelist for the Y-Talk consisted of five students, Saurabh Sode (TYBAMMC-J), Saisaranyya Menon (SYBAMMC), Harman Singh (SYBAMMC), Harsh Jambhere (FYBCOM), Jay Panchal (SYBAMMC), Hrithika Prakash Shetty (TYBAMMC-AD) and Pragati Tiwari (TYBAMMC- J). The alumnis Pankaj Devrai, Tanya Haldar and Hetan Mav were also part of the session.