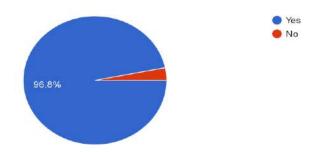

#### FEEDBACK - THE ARTIST LOUNGE

**NUMBER OF PARTICIPANTS:** 8 participants in total (6 females + 2 males)

Gender
8 responses

Male
Female

Was the event "The Artist Lounge" interesting? 8 responses

• Yes • No