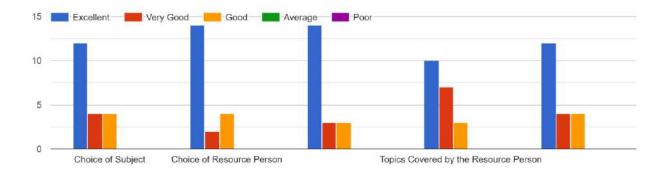

#### **Feedback**

Count of Rate the presentation of Resource person?

#### Count of Feedback [Effectiveness of presenter]

#### Count of Feedback [Content Relevance]

#### Count of Feedback [Overall rating of the workshop]