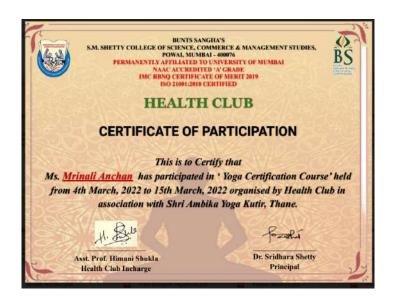

#### Life skills (Yoga, physical fitness, health and hygiene)

|         | Name of the capacity development and skills enhancement | Page No. |
|---------|---------------------------------------------------------|----------|
| Sr. No. | program                                                 | Ü        |
| 1       | Mental Well Being                                       | 122-133  |
| 2       | Sanitary Napkin Awareness & Donation                    | 134-137  |
| 3       | Yoga Certification                                      | 138-147  |
| 4       | Dental Hygiene                                          | 148-160  |
| 5       | Awareness among youth about ill effects of Addiction    | 161-171  |
| 6       | Menstrual Hygiene                                       | 172-184  |
| 7       | Quiz-Healthy Eating & Fitness                           | 185-193  |
| 8       | International Yoga Day ( Be with Yoga, Be at Home)      | 194-204  |