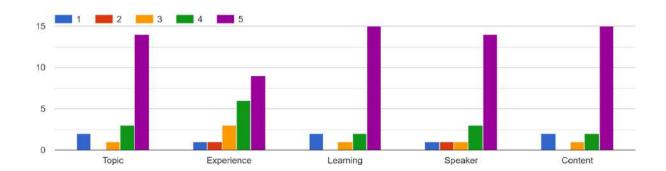

#### **Feedback**

Count of Rate the presentation of Resource person?

#### Count of Feedback [Effectiveness of presenter]

#### Count of Feedback [Content Relevance]

#### Count of Feedback [Overall rating of the workshop]