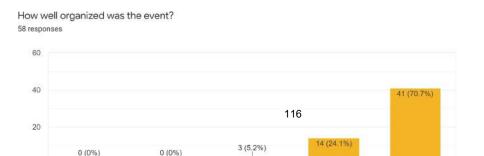

#### Written By- Saisaranya Menon

On February 1, 2022, the Studio Club of The Department of Mass Media and Communication Skills of Bunts Sangha's S.M Shetty College of Science, Commerce, and Management Studies organized the 'Y-Talk' via zoom application.

In the presence of faculty members, BAMMC Coordinator Prof. Kalpana Rai Menon, Prof. Neena Sharma and Prof.Mahesh Savale. The Y-Talk was hosted by Pragati Tiwari (Editor-in-Chief, Samachar Incharge) and was moderated by Ishika Shetty( Studio Connect Incharge) from SYBAMMC.

The topic of Y-talk session was 'Item number in films- Objectification of Women or just Creative License' and the event was judged by Dr Tushar Sambhare (Coordinator BSC IT)

The panelist for the Y-Talk consisted of five students, Saurabh Sode (TYBAMMC-J), Saisaranyya Menon (SYBAMMC), Harman Singh (SYBAMMC), Harsh Jambhere (FYBCOM), Jay Panchal (SYBAMMC), Hrithika Prakash Shetty (TYBAMMC-AD) and Pragati Tiwari (TYBAMMC- J). The alumnis Pankaj Devrai, Tanya Haldar and Hetan Mav were also part of the session.