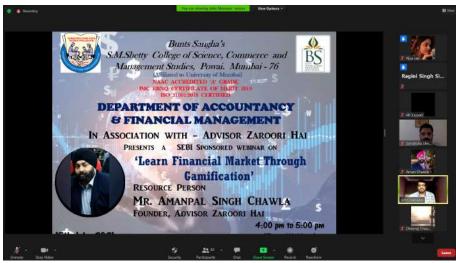

#### **FEEDBACK**

## NAAC ACCREDITED 'A' GRADE ISO 21001:2018 Certified

#### Rate the following

#### **Suggestions**

- -Keep up the good work!
- -We should keep more of these fun.
- -Some fillers would have been better. Otherwise a nice experience all round. Cheers!
- -The second movie was amazing, there should be more such events and our mind gets diverted and it feels good

Amazing session just some net issues

- -Keep doing such events
- -We can watch this short film named Kriti next

## NAAC ACCREDITED 'A' GRADE ISO 21001:2018 Certified

- -Group discussions could be more lively
- -Would love to attend more such events!!
- -We should do it more often
- -The form need some correction
  - -Review writing time should be a bit more.