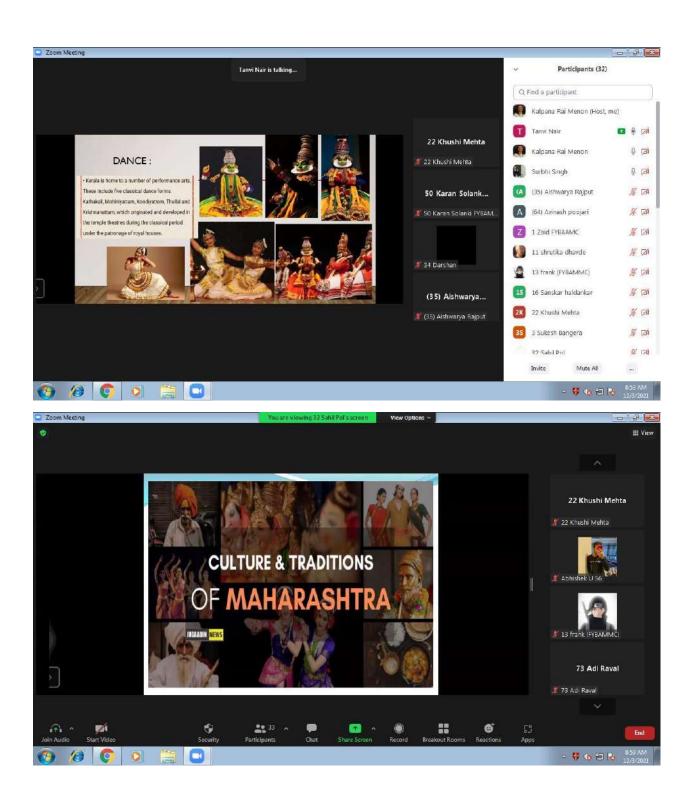

#### Roll No **PRESENTERS** 6 BHOSALE KOMAL SANDIP CHAUHAN PARTHVI PRAKASH 7 8 CHOUDHARI DHRUV NARENDRA 9 CHOUDHARY ANAM EIJAZ 10 **DEVNATH SUMEET PARESH** 11 DHAVDE SHRUTIKA BHIKU 18 KATARE SUMEET HEMANT 19 KOTE ADVIKA SANTOSH 21 MEHAROLIYA PRERNA RAMVEER 22 MEHTA KHUSHI HIMMAT 27 NAIR TANVI RAJESH 32 POL SAHIL GANESH 33 POOJARY SAKSHI RAMESH 35 RAJPUT AISHWARYA KHUSHALSINGH 36 RAULO PAVITRA PRASHANT 37 SALIAN CHINMAY MOHAN 38 SAMUEL ABEL BENJAMIN SHAIKH SHANZAE SHAKEEL 40 41 SHAIKHJI SARFARAZ JAMIL 42 SHETTY AASTHA RAMANAND 44 SHETTY DIVYA SURESH 45 SHETTY SHABARI KRISHNA 46 SHETTY SHRIDEVI VISHWANATH 48 SINGH RAHUL MINTA 49 SINGH SURBHI SHRI PAL SOLANKI KARAN NAVIN 50 51 SORATHIA UJJVAL SUNIL 54 THAKKAR PRATHAM RAJESH 55 TIWARI GARIMA AMIT 56 **UPASHAM ABHISHEK ASHISH** 57 VAIDYA TANUSHRI PRADEEP 60 **BOSE UTTARA PINTU** 61 DHENDE AKASH KIRAN 62 **DUBEY VALLARI AJAYKUMAR** 67 SAPKALE JUILEE GANESH 69 SHARMA ADITYESH SUSHIL 70 SORATHIA AVESH MOHD ISHAQUE 71 SHREYAL PRABHUDUTT UPADHYAY

#### Screen Shots of Activities

#### **INTRODUCTION**

- ➤ Rajasthan has many beautiful artistic and cultural traditions which reflect the ancient Indian way of life.
- > Rajasthan is also called "Land of Kings".
- ➤ It has many tourist attractions and good facilities for tourists.
- ➤ This historical state of India attracts tourists and vacationers with its rich culture, tradition, heritage, and monuments. It has also some wildlife sanctuaries and national parks.
- ➤ More than 70% of Rajasthan is vegetarian, which makes it the most vegetarian state in India.

## **MUSIC AND DANCE**

- ♦ Ghoomar Dance
- Folk Music
- Bhajans and Banis
- Musical Instruments

- The main religious festivals (Press Esc to exit full screen re :-
- 1) Gangaur
- 2) Teej
- 3) Desert Festival

- 4) Deepawali
- 5) Holi

- Kathputli culture is truly Rajasthan's amazing art which made India one of the first countries to invent its traditional puppetry.
- Tribes of Rajasthan have been performing this art from the ancient times.
- No village fair, no religious festival and no social gathering in Rajasthan can be complete without the Kathputlis.
- Tradition of Kathputli is based on folk tales and stories.
- Rajasthani Kings and nobles were kin of Art and Craft and they encouraged the craftsmen in these activities.