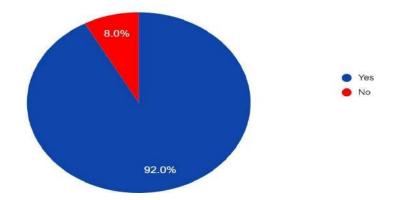

#### FEEDBACK - THE ARTIST LOUNGE

**NUMBER OF PARTICIPANTS:** 8 participants in total (6 females + 2 males)

Gender
8 responses

Male
Female

Was the event "The Artist Lounge" interesting? 8 responses

• Yes • No