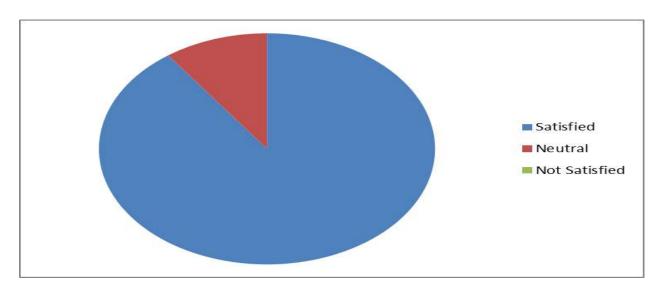

#### **Feedback**

Count of Rate the presentation of Resource person?

#### Count of Feedback [Overall rating of the workshop]