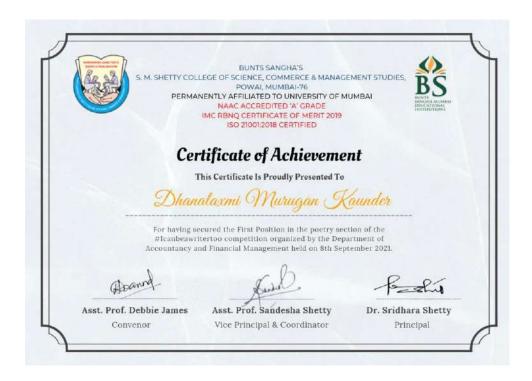

#### CERTIFICATE OF ACHIEVEMENT

This is to Certify that

Mr. /Ms. Rohit Sunil Katkar from SM Shetty College, Powai, has secured the First position in "Pen It Down" an Inter-Collegiate Poem Writing Competition organised by the Department of Accountancy and Financial Management under the event "Gandhism" on the occasion of Gandhi Jayanti which was held from 24th September to 28h September, 2021.