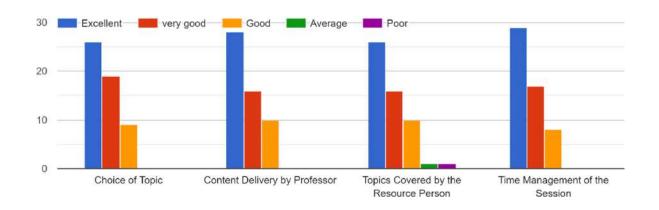

#### **Feedback**

Count of Rate the presentation of Resource person?

#### Count of Feedback [Effectiveness of presenter]

#### Count of Feedback [Content Relevance]

#### Count of Feedback [Overall rating of the workshop]