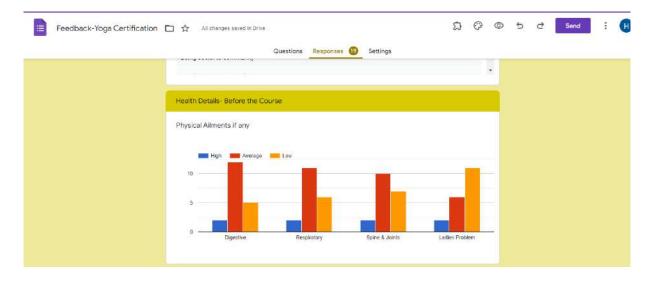

#### Life skills (Yoga, physical fitness, health and hygiene)

|         | Name of the capacity development and skills enhancement | Page No. |
|---------|---------------------------------------------------------|----------|
| Sr. No. | program                                                 | Ü        |
| 1       | Mental Well Being                                       | 122-133  |
| 2       | Sanitary Napkin Awareness & Donation                    | 134-137  |
| 3       | Yoga Certification                                      | 138-147  |
| 4       | Dental Hygiene                                          | 148-160  |
| 5       | Awareness among youth about ill effects of Addiction    | 161-171  |
| 6       | Menstrual Hygiene                                       | 172-184  |
| 7       | Quiz-Healthy Eating & Fitness                           | 185-193  |
| 8       | International Yoga Day ( Be with Yoga, Be at Home)      | 194-204  |