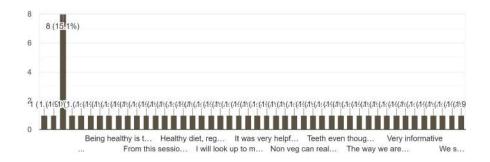

#### Some of the feedback from students:

"I learnt about Ramzan is n how it is actually celebrated by the Indian Muslim's"

Tamil Nadu- tradition and culture are very interesting. And the Islam culture too, the idea behind fasting was very deep

ABOUT MUSLIM CULTURE IN INDIA, THERE WERE FEW NEW THINGS I LEARNT TODAY WHICH I DIDNT KNOW BEFORE

I learned that every culture is beautiful in its own way."

"Today I got to know more about the Tulu culture their food, temples and rituals it was a quite interesting topic. Also, I got to know about the Islamic culture."