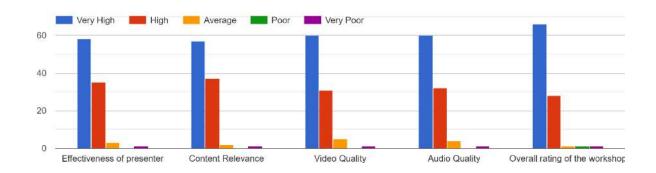

#### **Feedback**

Count of Rate the presentation of Resource person?

#### Count of Feedback [Effectiveness of presenter]

#### Count of Feedback [Content Relevance]

#### Count of Feedback [Overall rating of the workshop]