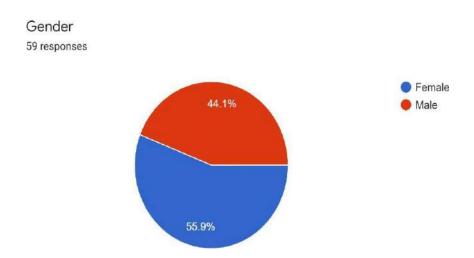

#### FEEDBACK - DISCOVERING MAHATMA GANDHI

**NUMBER OF PARTICIPANTS:** 59 participants in total (33 females + 26 males)

Was the event "Discovering Mahatma Gandhi" interesting? 59 responses