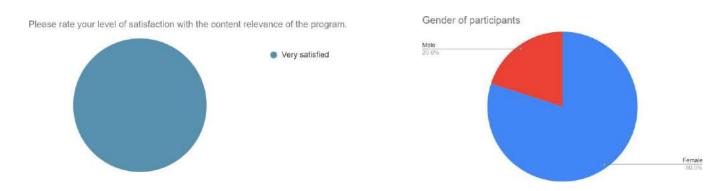

#### FEEDBACK - PEN IT DOWN

**NUMBER OF PARTICIPANTS:** (7 participants in total (6 females + 1 male)

Gender
7 responses

Female

Male

Was the event "Pen it Down" interesting?

7 responses