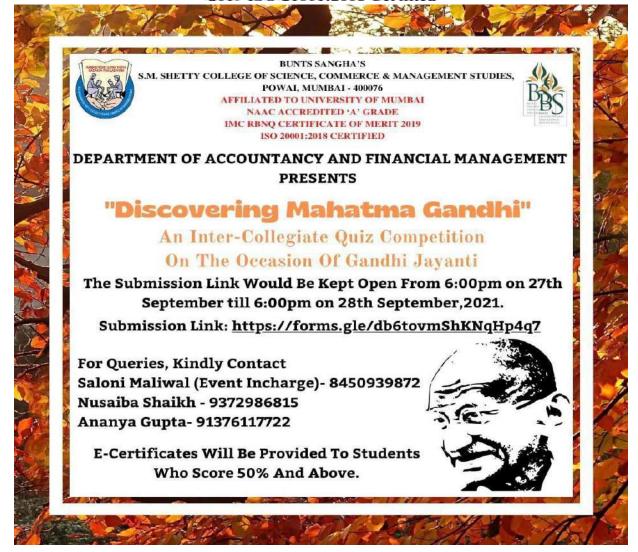

#### 4. DISCOVERING MAHATMA GANDHI

#### WHATSAPP MESSAGE:

"The future depends on what we do in the present."- Mahatma Gandhi.

On the event of Gandhi Jayanti, The Department of Accountancy and Financial Management (B.COM) of

Bunts Sangha's S.M.Shetty College of Science, Commerce and Management studies, Powai presents to you "Discovering Mahatma Gandhi" an inter-collegiate quiz based on the father of our nation! Let's find out how much you know about one of our greatest freedom fighters.

Date: Last day is 30th September 2021 till

6:00pm Quiz link:

#### https://forms.gle/Jz4cp67o7p9acjC98

E-Certificates will be provided to those who score above 50% in the quiz

Kindly join the whatsapp group:

https://chat.whatsapp.com/K94aSutmwsBKYeSWeAKr1 For queries, please contact:

Saloni Maliwal: 8450939872 Nusaiba Shaikh: 9372986815 Ananya Gupta: 9137611772

Our Instagram Handle: <a href="https://www.instagram.com/smshetty.bcom/">https://www.instagram.com/smshetty.bcom/</a>

Our Facebook Handle: https://www.facebook.com/SMS

Our LinkedIn Handle: https://www.linkedin.com/company/s-m-shetty-bcom-department

S. M. Shetty College of Science, Commerce and Management Studies, Powai, Mumbai-400076.

> Permanently Affiliated to University of Mumbai NAAC ACCREDITED 'A' GRADE