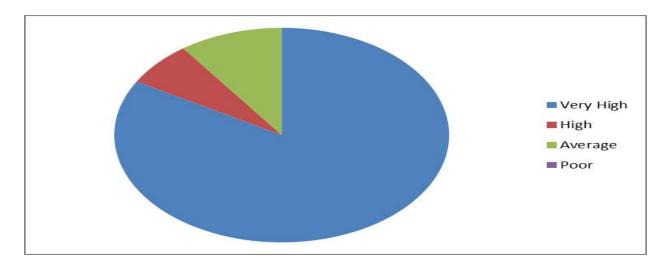

#### **Feedback**

Count of Rate the presentation of Resource person?

#### Count of Feedback [Effectiveness of presenter]