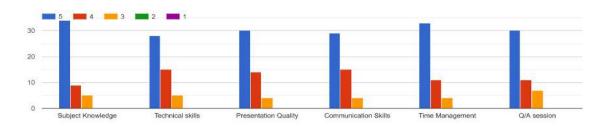

#### **Feedback**

Count of Rate the presentation of Resource person?

#### Count of Feedback [Effectiveness of presenter]

#### Count of Feedback [Content Relevance]

#### Count of Feedback [Overall rating of the workshop]