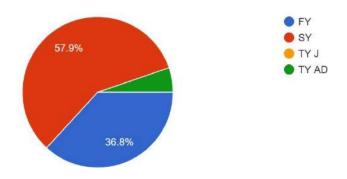

The topic of Y-talk session was 'Item number in films- Objectification of Women or just Creative License' and the event was judged by Dr Tushar Sambhare (Coordinator BSC IT)

The panelist for the Y-Talk consisted of five students, Saurabh Sode (TYBAMMC-J), Saisaranyya Menon (SYBAMMC), Harman Singh (SYBAMMC), Harsh Jambhere (FYBCOM), Jay Panchal (SYBAMMC), Hrithika Prakash Shetty (TYBAMMC-AD) and Pragati Tiwari (TYBAMMC- J). The alumnis Pankaj Devrai, Tanya Haldar and Hetan Mav were also part of the session.