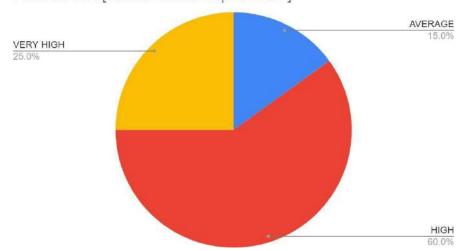

#### FEEDBACK [Effectiveness of presenter]

#### FEEDBACK [Video Quality]

#### FEEDBACK [Audio Quality]

### Please mention remark if any