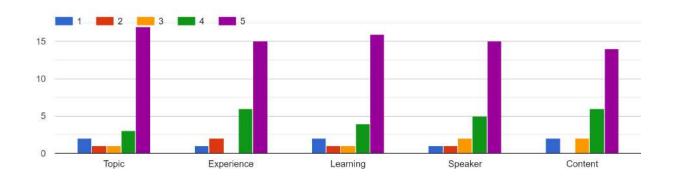

#### **Feedback**

Count of Rate the presentation of Resource person?

#### Count of Feedback [Effectiveness of presenter]

#### Count of Feedback [Content Relevance]

#### Count of Feedback [Overall rating of the workshop]