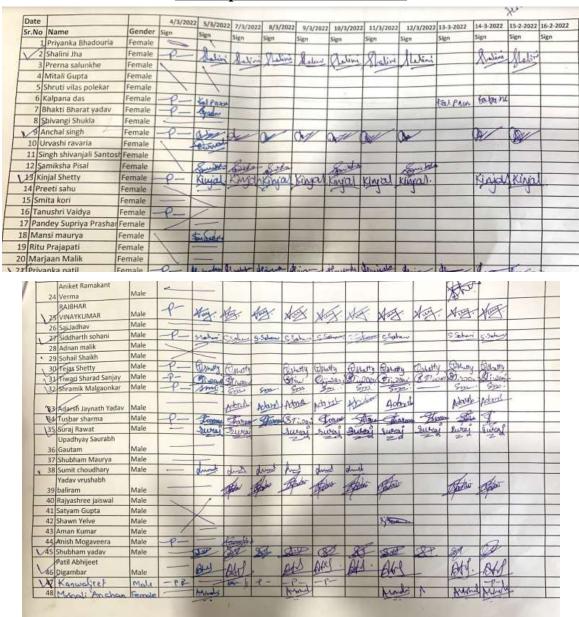

#### FEEDBACK - PEN IT DOWN

**NUMBER OF PARTICIPANTS:** (7 participants in total (6 females + 1 male)

Gender
7 responses

Female

Male

Was the event "Pen it Down" interesting?

7 responses

#### FEEDBACK - THE ARTIST LOUNGE

**NUMBER OF PARTICIPANTS:** 8 participants in total (6 females + 2 males)

Gender
8 responses

Male
Female

Was the event "The Artist Lounge" interesting? 8 responses

• Yes • No

#### FEEDBACK - THOUGHTS WHICH FLOW

#### Gender

10 responses

#### Was the event "Thoughts which Flow" interesting?

10 responses

#### FEEDBACK - DISCOVERING MAHATMA GANDHI

**NUMBER OF PARTICIPANTS:** 59 participants in total (33 females + 26 males)

Was the event "Discovering Mahatma Gandhi" interesting? 59 responses