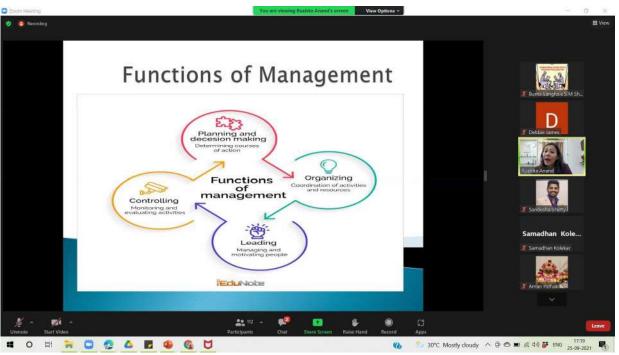

**Objective:** To orient the students with the realities of the market and industry so as to bridge the gap between theory and practice.

**Highlights:** Asst Prof. John Menezes welcomed the participants, faculty and the resource person Ms. Rushita Anand, handing the platform to her. Ms. Anand spoke about the managerial skills required by an individual in order to climb the organizational ladder quickly. She also spoke about the transition from the college and campus atmosphere to a business environment and how one must prepare for interviews, take up various online courses, and upgrade themselves constantly.