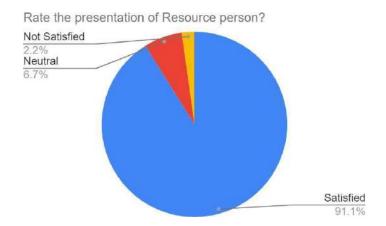

|
| 40 | 137 | Jadhav Vedant Sunil               |
| 41 | 31  | Palan Reema Sadashiva             |
| 42 | 139 | Jain Varsha Parkesh               |
| 43 | 129 | Dhara Rajesh Pradip               |
| 44 | 168 | Sawant Ridhi Mangesh              |
| 45 |     | Ambedkar Mihir                    |
| 46 | 107 | Shirdhankar Sairaj Shirdhankar    |
| 47 | 210 | Pawar Dipti Bharat                |
| 48 | 193 | Suthar Mahendra Narpat            |
| 49 | 27  | Nandagave Pratham Deepak          |
| 50 |     | Yadav Mayank                      |
| T  |     |                                   |

### BUNTS SANGHA'S S.M. SHETTY COLLEGE OF SCIENCE, COMMERCE AND MANAGEMENT STUDIES, POWAI

### NAAC ACCREDITED 'A' GRADE IMC RBNQ CERTIFICATE OF MERIT 2019 ISO 21001:2018 CERTIFIED

### **Feedback**







### Overall rating of the workshop



### **BUNTS SANGHA'S**

### S.M. SHETTY COLLEGE OF SCIENCE, COMMERCE AND MANAGEMENT STUDIES, POWAI

### NAAC ACCREDITED 'A' GRADE IMC RBNQ CERTIFICATE OF MERIT 2019 ISO 21001:2018 CERTIFIED

### **Action Taken Report**

Actions taken by B.COM Department for the feedback provided in IBS Session on "Data Driven Decision Making" by Dr. Vanita Joshi.

| DATE       | Feedback Received                                                                                                                                                                                                                                                                     | Action Taken                                      |
|------------|-----------------------------------------------