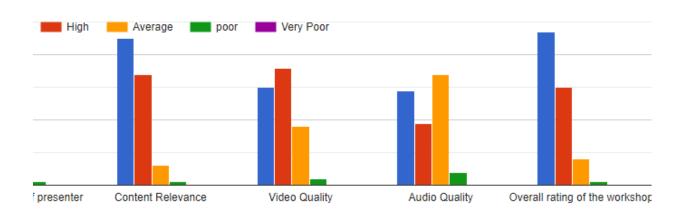

#### **Feedback**

#### FEEDBACK [Effectiveness of presenter]

#### FEEDBACK [Video Quality]

#### FEEDBACK [Audio Quality]