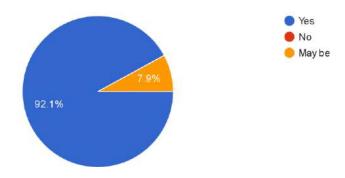

#### FEEDBACK - DISCOVERING MAHATMA GANDHI

**NUMBER OF PARTICIPANTS:** 59 participants in total (33 females + 26 males)

Was the event "Discovering Mahatma Gandhi" interesting? 59 responses