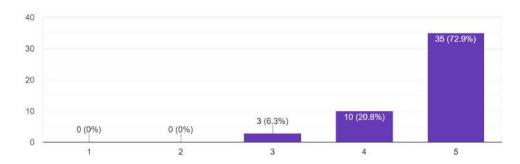

#### FEEDBACK - THE ARTIST LOUNGE

**NUMBER OF PARTICIPANTS:** 8 participants in total (6 females + 2 males)

Gender
8 responses

Male
Female

Was the event "The Artist Lounge" interesting? 8 responses

• Yes • No