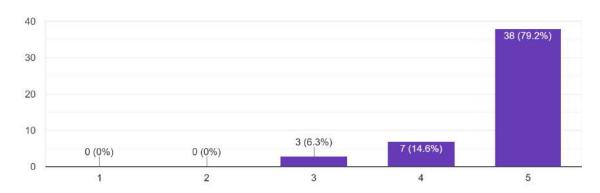

#### FEEDBACK - PEN IT DOWN

**NUMBER OF PARTICIPANTS:** (7 participants in total (6 females + 1 male)

Gender
7 responses

Female

Male

Was the event "Pen it Down" interesting?

7 responses