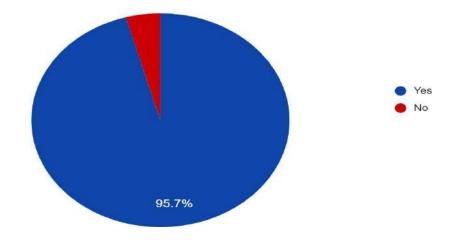

#### FEEDBACK - THE ARTIST LOUNGE

**NUMBER OF PARTICIPANTS:** 8 participants in total (6 females + 2 males)

Gender
8 responses

Male
Female

Was the event "The Artist Lounge" interesting? 8 responses

• Yes • No