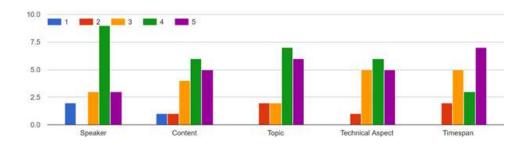

#### **Feedback**

Count of Rate the presentation of Resource person?

#### Count of Feedback [Effectiveness of presenter]

#### Count of Feedback [Content Relevance]

#### Count of Feedback [Overall rating of the workshop]