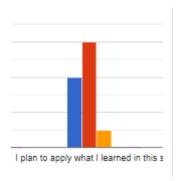

#### FEEDBACK - PEN IT DOWN

**NUMBER OF PARTICIPANTS:** (7 participants in total (6 females + 1 male)

Gender
7 responses

Female

Male

Was the event "Pen it Down" interesting?

7 responses