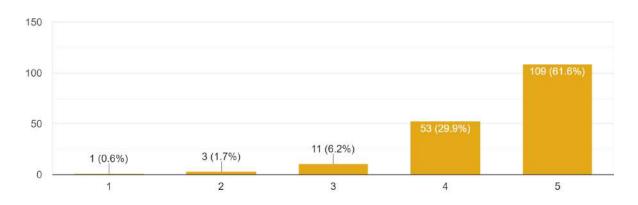

#### **Feedback**

Count of Rate the presentation of Resource person?

#### Count of Feedback [Effectiveness of presenter]

#### Count of Feedback [Content Relevance]

#### Count of Feedback [Overall rating of the workshop]