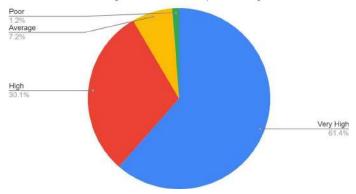

#### FEEDBACK - DISCOVERING MAHATMA GANDHI

**NUMBER OF PARTICIPANTS:** 59 participants in total (33 females + 26 males)

Was the event "Discovering Mahatma Gandhi" interesting? 59 responses