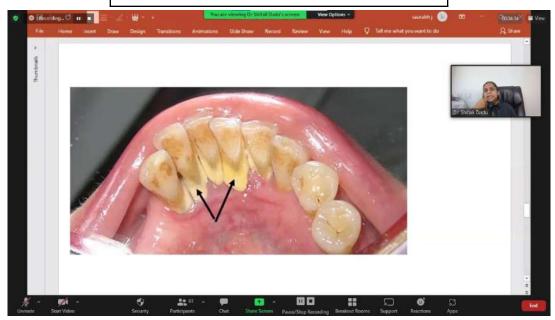

Replace toothbrush every three to four months, or sooner, if the bristles are frayed.
- Clean between the teeth daily with floss or an interdental cleaner.
- Visit the dentist once in six months for professional cleaning and an oral examination.
- Practice a regular oral health care routine.
- To follow a plant based rich diet avoiding smoking, alcohol, aerated drinks to maintain healthy gums.

The event was concluded with the vote of thanks given by Asst.Prof. Utkarsh Kapadia (Member of Health Club).

**Health Club In-charge:** 

Health Club

S.M.Shetty College of Science, Commerce & Management Studies, Powai.
Permanently Affiliated to University of Mumbai.
ISO 21001:2018 CERTIFIED

IMC RBNQ CERTIFICATE OF MERIT 2019

#### **Pictures**



#### Guidance between healthy & unhealthy gums.



What is tartar? Treatment to remove it.

S.M.Shetty College of Science, Commerce & Management Studies, Powai. Permanently Affiliated to University of Mumbai.

ISO 21001:2018 CERTIFIED

IMC RBNQ CERTIFICATE OF MERIT 2019



Healthy eating leads to healthy hygiene.

#### Participant List F= 30 & M=24

| Sr.No | Username                                              | Name                   | Institution Name   | Gender | Participant type |
|-------|-------------------------------------------------------|------------------------|--------------------|--------|------------------|
| 1     | Sumanu@smshettyinstitute.org                          | Prof. Suman upadhyay   | S.M.Shetty College | Female | Teaching Faculty |
| 2     | shettyrhea2002@gmail.com                              | Ms Rhea She