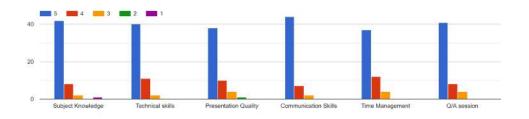

#### **Feedback**

Count of Rate the presentation of Resource person?

#### Count of Feedback [Effectiveness of presenter]

#### Count of Feedback [Content Relevance]

#### Count of Feedback [Overall rating of the workshop]