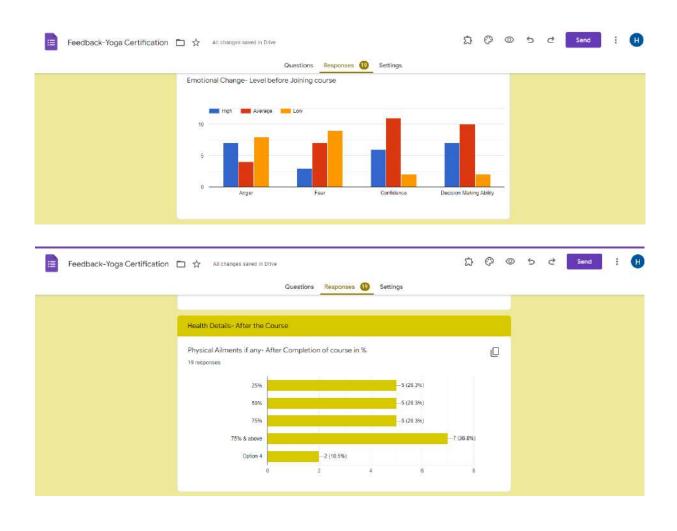

#### Life skills (Yoga, physical fitness, health and hygiene)

|         | Name of the capacity development and skills enhancement | Page No. |
|---------|---------------------------------------------------------|----------|
| Sr. No. | program                                                 | Ü        |
| 1       | Mental Well Being                                       | 122-133  |
| 2       | Sanitary Napkin Awareness & Donation                    | 134-137  |
| 3       | Yoga Certification                                      | 138-147  |
| 4       | Dental Hygiene                                          | 148-160  |
| 5       | Awareness among youth about ill effects of Addiction    | 161-171  |
| 6       | Menstrual Hygiene                                       | 172-184  |
| 7       | Quiz-Healthy Eating & Fitness                           | 185-193  |
| 8       | International Yoga Day ( Be with Yoga, Be at Home)      | 194-204  |