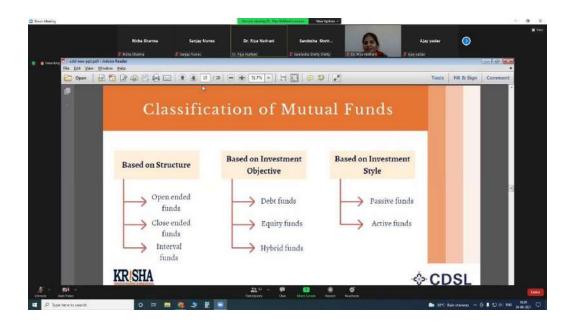

◆ There is no word limit.

Submission ends on 10th September 2021

For further queries, contact: debbiej@smshettyinstitute.org

Doctors and nurses worked day and night, staying away from their families so that could be treated and get back to their families.police stayed outside their houses so that we could be safe inside our houses. covid warriors stay outsides his house because of our safety