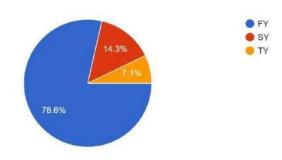

#### FEEDBACK - PEN IT DOWN

**NUMBER OF PARTICIPANTS:** (7 participants in total (6 females + 1 male)

Gender
7 responses

Female

Male

Was the event "Pen it Down" interesting?

7 responses