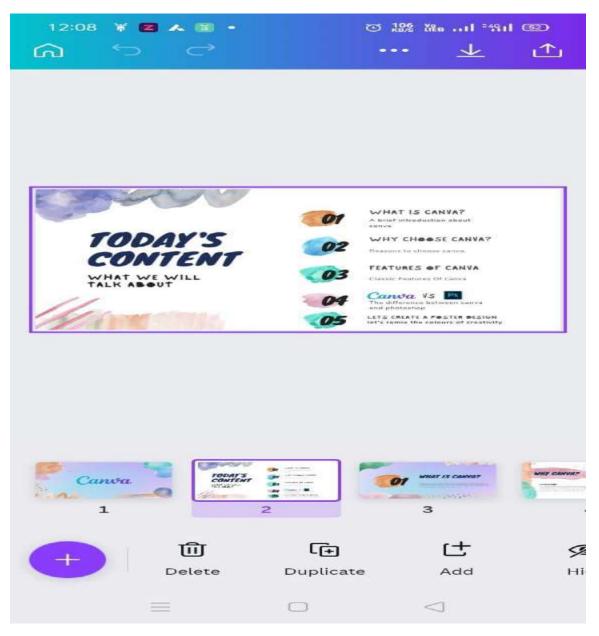

#### ICT/computing skills

|         | Name of the capacity development and skills enhancement                      | Page No.     |
|---------|------------------------------------------------------------------------------|--------------|
| Sr. No. | program                                                                      | 1 1130 1 100 |
| 1       | Capsule Activity - Cryptography                                              | 206-214      |
| 2       | Dig the Bug 2.0                                                              | 215-229      |
| 3       | Microsoft Certification Course On Advance Excel                              | 230-238      |
| 4       | "ITR FILING FOR THE ASSESSMENT YEAR 2021-2022<br>w.r.t INDIVIDUAL ASSESSEES" | 239-255      |
| 5       | Project Guidance Session                                                     | 256-263      |
| 6       | Canva                                                                        | 264-272      |
| 7       | One Minute for Awareness                                                     | 273-294      |
| 8       | Video Making Using Render Forest                                             | 295-304      |
| 9       | Workshop on Google Form                                                      | 305-317      |
| 10      | How to use LinkedIn                                                          | 318-329      |