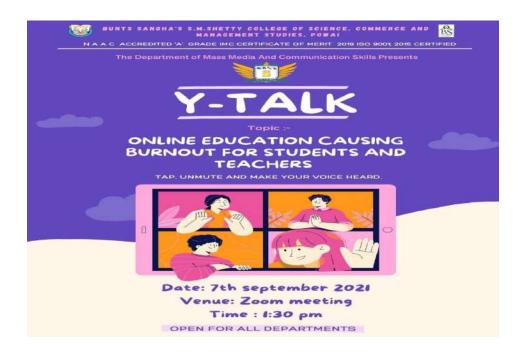

- -LGBTQ issues
- -Economic crisis in our country.

#### **Feedback**

- -Lovely!
- -This session was really good as this was about an on-going situation. Really great
- -The topic was good
- -Noicee
- -Thinking
- -Was good and helpful
- -- It was indeed a great event
- -It was so good
- -IT WAS A GREAT EVENT . MANY LOGICAL ANSWER WERE GIVEN BY BOTH TEACHERS AND STUDENTS

#### Analysis.

The overall feedback has been very positive

and the students really liked the session as it

was very helpful for each one of them. Majority

of the students want more such sessions as they are very informative.

Prof. Kalpana Rai Menon

(Head of Department)

## BUNTS SANGHA'S S.M. SHETTY COLLEGE OF SCIENCE, COMMERCE AND MANAGEMENT STUDIES, POWAI. NAAC ACCREDITED 'A' GRADE

#### ISO 21001:2018 Certified



apponen.

Asst. Prof. Kalpana Rai Menon

BAMMC Co-ordinator

D 0:11 01 11

Dr Sridhara Shetty

Principal



### NAAC ACCREDITED 'A' GRADE ISO 21001:2018 Certified

#### **Student Enrichment Activity Approval Form 2021-22**

Department: Mass Media & Communication Skills

Program: Filmy Friday and Review competition

Objectives: To screen film based in a social issues to educate the viewer's to be followed by a discussion and a review competition to understand their takeaways from the film

Need: Filmy Friday was organized for those students, teachers and other faculty members who are interested in watching films and who want to pursue filmmaking or acting. Mum, a short documentary was screened for everyone in the event followed by a review writing competition for the same.

Content: The S