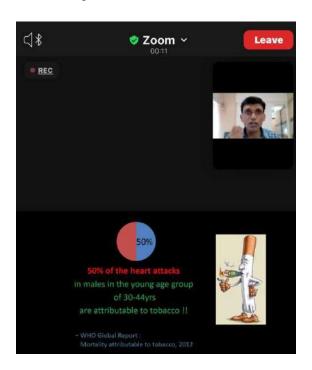

#### The Department of Accountancy and Financial Management **Student Enrichment Activity Approval Form**

**Department:** B.COM

Program: Webinar on 'Campus to Corporate - Managerial Skills required in the Dynamic Business

World'

**Objectives:** To orient the students with the realities of the market and industry so as to bridge the gap

between theory and practice.

**Need:** Students should be able to understand and grasp the realities of worklife in the Corporate World.

Content: Resource person is expected to highlight the challenges in Corporate World and provide some skills to handle it effectively.

**Scope:** Inter-collegiate, for faculty and students

Resource Person: Ms. Rushita Anand, Global Finance Research Analyst, Duff and Phelps rebranded as KROLL, Sector: Finance, (Previously worked as Asst. Manager ICICI Bank) (BCom Alumni – Batch

of 2016-17)

Date: 25th September, 2021 **Time:** 4.45 pm to 6.00 pm

Venue: Zoom App Cost/Budget: N/A

**Proposed by:** B.Com Coordinator

Verified by:

Asst. Prof. John Menezes

Convenor

Vice-Principal and Coordinator