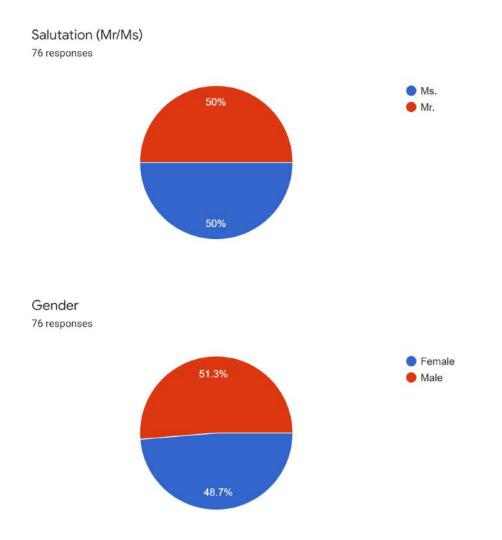

#### FEEDBACK - PEN IT DOWN

**NUMBER OF PARTICIPANTS:** (7 participants in total (6 females + 1 male)

Gender
7 responses

Female

Male

Was the event "Pen it Down" interesting?

7 responses