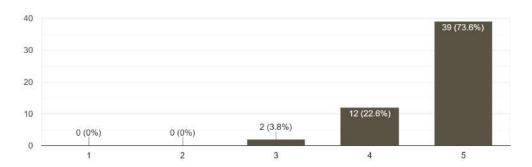

## The presentation Challenge was held on 1st and 2nd Dec. Students of FYBAMMC participated in the challenge.

Asst. Prof. Kalpana Rai Menon judged the presentations.

Students proudly presented about their state, culture, tradition and values. 39 students made the presentations.