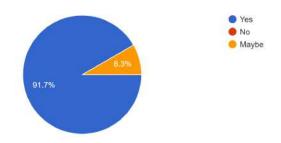

#### FEEDBACK - PEN IT DOWN

**NUMBER OF PARTICIPANTS:** (7 participants in total (6 females + 1 male)

Gender
7 responses

Female

Male

Was the event "Pen it Down" interesting?

7 responses