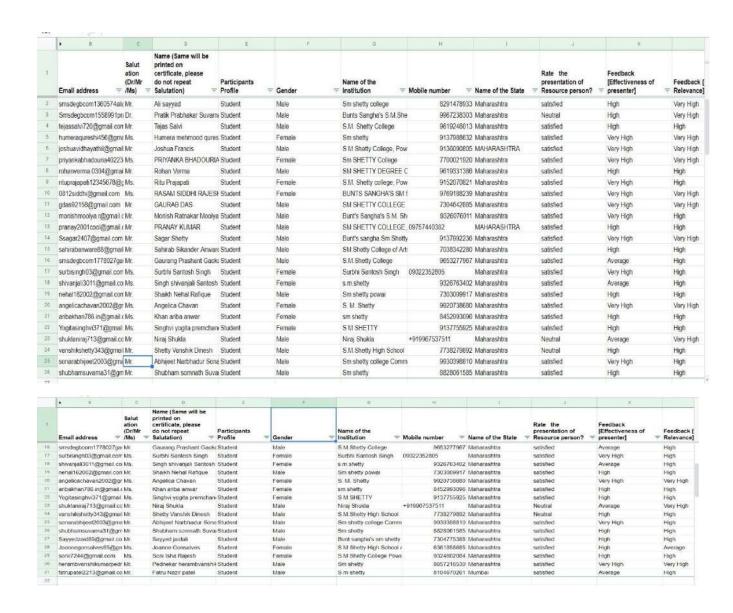

◆ There is no word limit.

Submission ends on 10th September 2021

For further queries, contact: debbiej@smshettyinstitute.org

Doctors and nurses worked day and night, staying away from their families so that could be treated and get back to their families.police stayed outside their houses so that we could be safe inside our houses. covid warriors stay outsides his house because of our safety