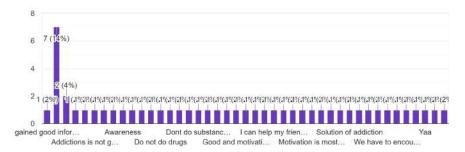

#### Action Taken Report

Name of the Program: Gandhism: An Intercollegiate event on the occasion of Gandhi Jayanti

| DAT<br>E               | Feedback Received                                                                                      | Action Taken                                                                                                                                         |
|------------------------|--------------------------------------------------------------------------------------------------------|------------------------------------------------------------------------------------------------------------------------------------------------------|
| 2nd<br>October<br>2021 | Participants appreciated the efforts taken and expressed happiness on the way the event was conducted. | B.COM     Department will     organize more such     programs in future     to commemorate     such great leaders     and learn from their     life. |

#### **Action Taken Report**

| DATE       | Feedback Received                                                                                                                                                                                                                                                                                                                         | Action Taken                                                                                                                                                                                              |
|------------|-------------------------------------------------------------------------------------------------------------------------------------------------------------------------------------------------------------------------------------------------------------------------------------------------------------------------------------------|-----------------------------------------------------------------------------------------------------------------------------------------------------------------------------------------------------------|
| 25-09-2021 | <ul> <li>Participants appreciated the efforts taken by the department to invite alumni.</li> <li>Participants appreciated the quality, content and the presentation of the webinar.</li> <li>They expressed the desire to attend more such sessions in the future which can boost their morale and instill confidence in them.</li> </ul> | B.COM Department will organise monthly talks by our esteemed alumnis in order to motivate students to become job givers rather than job seekers and thereby try to create a pool of future entrepreneurs. |