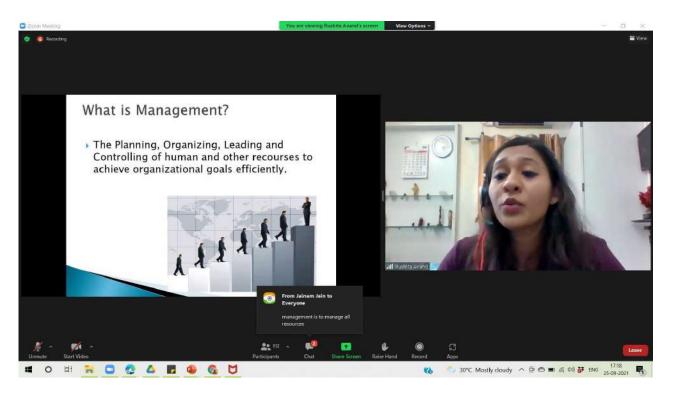

**Objective:** To orient the students with the realities of the market and industry so as to bridge the gap between theory and practice.

**Highlights:** Asst Prof. John Menezes welcomed the participants, faculty and the resource person Ms. Rushita Anand, handing the platform to her. Ms. Anand spoke about the managerial skills required by an individual in order to climb the organizational ladder quickly. She also spoke about the transition from the college and campus atmosphere to a business environment and how one must prepare for interviews, take up various online courses, and upgrade themselves constantly.

Asst. Prof. Shreelaxmi Pai further handled the 'Question and Answers' session where participants raised their questions and the Resource Person gave them clarity on it. Asst Prof. Debbie James proposed a Vote of Thanks to the Resource Person for taking out time and providing necessary guidance and direction to participants about the topic by giving them industry related examples and benchmark practices. An attendance and feedback link was shared with the participants and the event was successfully concluded. The participants gave positive feedback, where they appreciated the intention behind the event and gained immensely from the same.