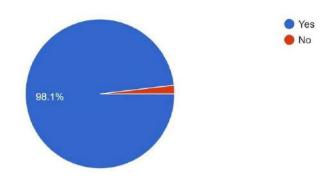

#### FEEDBACK - PEN IT DOWN

**NUMBER OF PARTICIPANTS:** (7 participants in total (6 females + 1 male)

Gender
7 responses

Female

Male

Was the event "Pen it Down" interesting?

7 responses