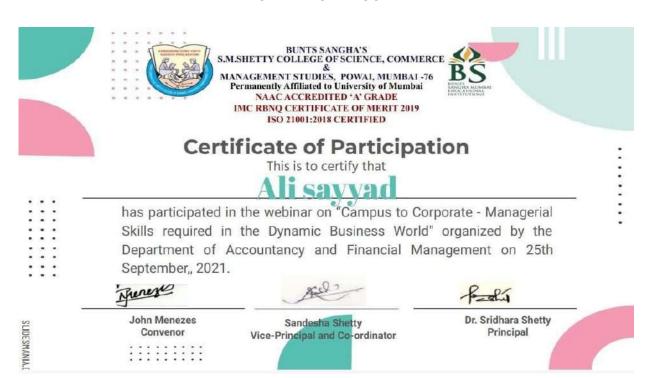

#### **Certificate of Participation**

This is to certify that

#### Rahul Venkatraman Rao

has participated in the webinar on "Time Management: Setting SMART Goals and 5S Method" organized by the Department of Accountancy and Financial Management on 28th August, 2021.

John Menezes Convenor

Sandesha Shetty
Vice-Principal and Co-ordinator

Dr. Sridhara Shetty Principal

SLIDESMANI