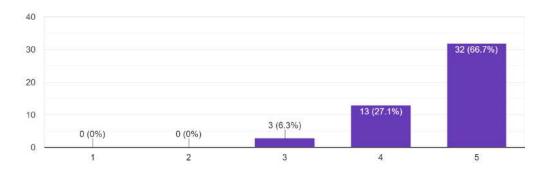

#### **Feedback**

Count of Rate the presentation of Resource person?

#### Count of Feedback [Effectiveness of presenter]

#### Count of Feedback [Content Relevance]

#### Count of Feedback [Overall rating of the workshop]