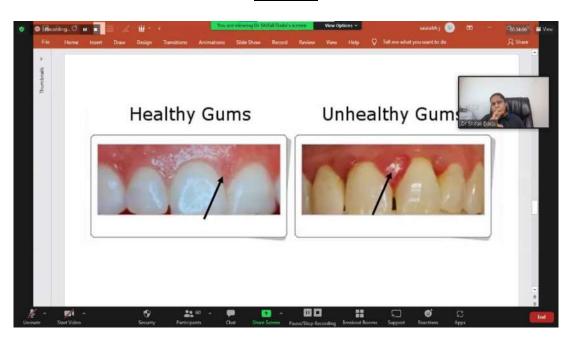

fluoride toothpaste using the correct technique.
- Replace toothbrush every three to four months, or sooner, if the bristles are frayed.
- Clean between the teeth daily with floss or an interdental cleaner.
- Visit the dentist once in six months for professional cleaning and an oral examination.
- Practice a regular oral health care routine.
- To follow a plant based rich diet avoiding smoking, alcohol, aerated drinks to maintain healthy gums.

The event was concluded with the vote of thanks given by Asst.Prof. Utkarsh Kapadia (Member of Health Club).

**Health Club In-charge:** 

Health Club

S.M.Shetty College of Science, Commerce & Management Studies, Powai.
Permanently Affiliated to University of Mumbai.
ISO 21001:2018 CERTIFIED

IMC RBNQ CERTIFICATE OF MERIT 2019

#### **Pictures**



#### Guidance between healthy & unhealthy gums.



What is tartar? Treatment to remove it.

S.M.Shetty College of Science, Commerce & Management Studies, Powai. Permanently Affiliated to University of Mumbai.

ISO 21001:2018 CERTIFIED

IMC RBNQ CERTIFICATE OF MERIT 2019



Healthy eating leads to healthy hygiene.

#### Participant List F= 30 & M=24

| Sr.No | Username                                              | Name                   | Institution Name   | Gender | Participant type |
|-------|-------------------------------------------------------|------------------------|--------------------|--------|------------------|
| 1     | Sumanu@smshettyinstitute.org                          | Prof. Suman upadhyay   | S.M.Shetty College | Female | Teaching Faculty |
| 2     | shettyrhea2002@g