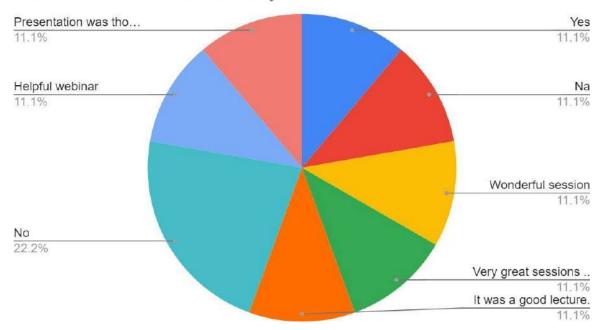

The panel discussion began with the panelists sharing their opinion on the topic. The popular opinion in the debate was those item songs are played in public and exposed to a lot of people, both young and old playing a huge role in corrupting their mind-sets, the lyrical content in item songs lean towards the objectification of women and these songs are engulfed with erotic representation and vulgar phrases, conceptualizing women in a very wrong way and therefore it

## IMC RBNQ Certificate of Merit 2019 ISO 21001:2018

should not be encouraged. Moreover, its effects on rural people, discussion on the aspect of body positivity, marketing and the profit-making aspect were all covered. The debate was thought-provoking and the discussion was enlightening.

Prof Neena Sharma led the discussion providing her very insightful perspectives. The moderator and the audience tossed in some questions for the panelists which were rationally answered.

In the end, Judge Dr Tushar Sambare spoke on the topic and it was concluded that speaking up about objectification, educating ourselves, learning and growing and not letting an item song corrupt our minds.

Mr Harman Singh (SYBAMMC) & Harsh Jambhale (FYBCOM), respectively, were awarded the Best speaker from Panel and from the audience. The session came to an end with a vote of thanks by Hrithika Prakash Shetty (Studio President).