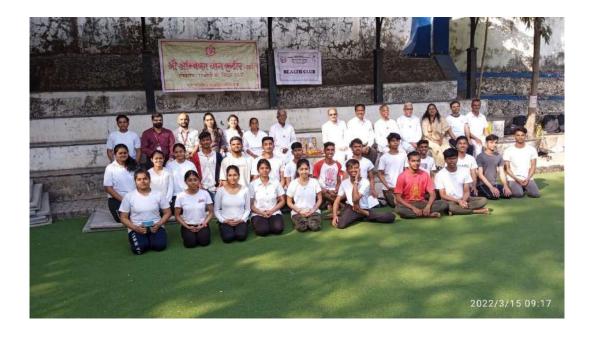

| Regrina                   |          | -       | Series-  | String    | the iya   | pp-iya    | -         | - Merila  | 1900      |           |
| priya Par  | andey F | The state of the s | Significant of the second |          |         | Spring   | 300       | Marina    | And and   |           | 170       | 1900      | -         |

#### **Pictures**



Location: 19.1157° N, 72.9055° E

Members of Shri Ambika Yoga kutir with the student participants.

## Bunts Sangha's S.M.Shetty College of Science, Commerce & Management Studies, Powai. Permanently Affiliated to University of Mumbai. ISO 21001:2018 CERTIFIED

#### IMC RBNQ CERTIFICATE OF MERIT 2019



Location: 19.1157° N, 72.9055° E Student Performing Yoga Asanas.



Location: 19.1157° N, 72.9055° E Student Performing Yoga Asanas.

### Bunts Sangha's S.M.Shetty College of Science, Commerce & Management Studies, Powai. Permanently Affiliated to University of Mumbai. ISO 21001:2018 CERTIFIED IMC RBNQ CERTIFICATE OF MERIT 2019

#### **Certificate**

| <u>Sr.No</u> | Name                    | Class        | Gender |
|--------------|-------------------------|--------------|--------|
| 1