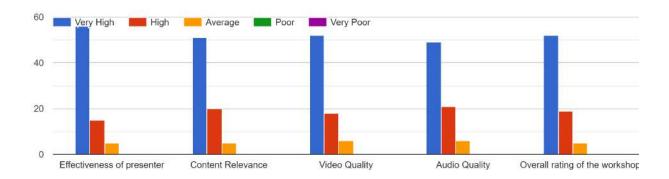

#### **Feedback**

Count of Rate the presentation of Resource person?

#### Count of Feedback [Effectiveness of presenter]

#### Count of Feedback [Content Relevance]

#### Count of Feedback [Overall rating of the workshop]