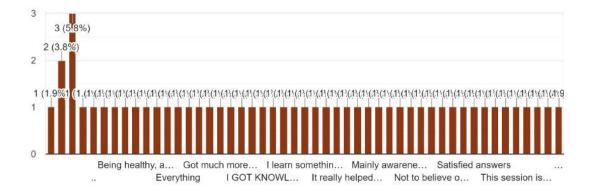

#### Some of the feedback from students:

"I learnt about Ramzan is n how it is actually celebrated by the Indian Muslim's"

Tamil Nadu- tradition and culture are very interesting. And the Islam culture too, the idea behind fasting was very deep

ABOUT MUSLIM CULTURE IN INDIA, THERE WERE FEW NEW THINGS I LEARNT TODAY WHICH I DIDNT KNOW BEFORE

I learned that every culture is beautiful in its own way."

"Today I got to know more about the Tulu culture their food, temples and rituals it was a quite interesting topic. Also, I got to know about the Islamic culture."