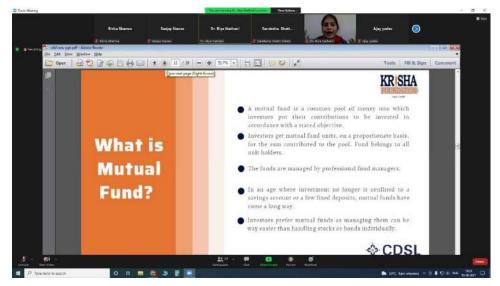

◆ There is no word limit.

Submission ends on 10th September 2021

For further queries, contact: debbiej@smshettyinstitute.org

Doctors and nurses worked day and night, staying away from their families so that could be treated and get back to their families.police stayed outside their houses so that we could be safe inside our houses. covid warriors stay outsides his house because of our safety