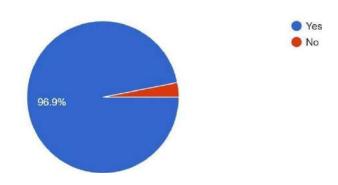

#### **Feedback**

Count of Rate the presentation of Resource person?

#### Count of Feedback [Effectiveness of presenter]

#### Count of Feedback [Content Relevance]

#### Count of Feedback [Overall rating of the workshop]