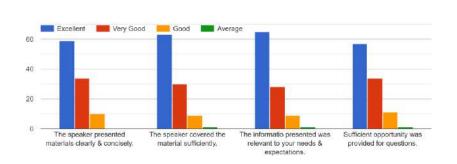

#### **Feedback**

Count of Rate the presentation of Resource person?

#### Count of Feedback [Effectiveness of presenter]

#### Count of Feedback [Content Relevance]

#### Count of Feedback [Overall rating of the workshop]