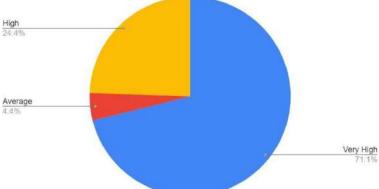

#### FEEDBACK [Effectiveness of presenter]

#### FEEDBACK [Video Quality]

#### FEEDBACK [Audio Quality]