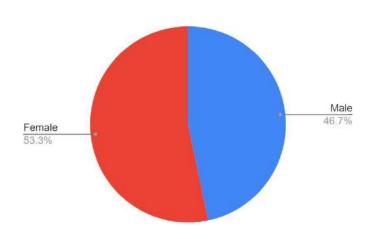

#### FEEDBACK - PEN IT DOWN

**NUMBER OF PARTICIPANTS:** (7 participants in total (6 females + 1 male)

Gender
7 responses

Female

Male

Was the event "Pen it Down" interesting?

7 responses