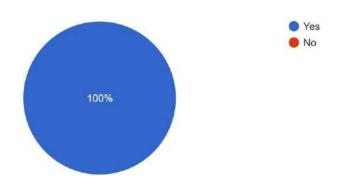

#### FEEDBACK - PEN IT DOWN

**NUMBER OF PARTICIPANTS:** (7 participants in total (6 females + 1 male)

Gender
7 responses

Female

Male

Was the event "Pen it Down" interesting?

7 responses