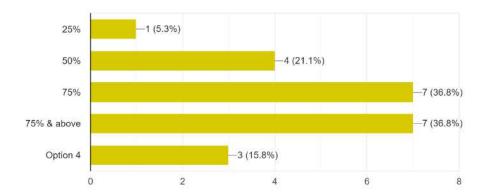

#### FEEDBACK - PEN IT DOWN

**NUMBER OF PARTICIPANTS:** (7 participants in total (6 females + 1 male)

Gender
7 responses

Female

Male

Was the event "Pen it Down" interesting?

7 responses

## Bunts Sangha's S. M. Shetty College of Science, Commerce and Management Studies, Powai, Mumbai-400076.

Permanently Affiliated to University of Mumbai NAAC ACCREDITED 'A' GRADE IMC RBNQ Certificate of Merit 2019 ISO 21001:2008 Certified

#### FEEDBACK - THE ARTIST LOUNGE

**NUMBER OF PARTICIPANTS:** 8 participants in total (6 females + 2 males)

Gender
8 responses

Male
Female

Was the event "The Artist Lounge" interesting? 8 responses

• Yes • No

#### Bunts Sangha's

S. M. Shetty College of Science, Commerce and Management Studies, Powai, Mumbai-400076.

> Permanently Affiliated to University of Mumbai NAAC ACCREDITED 'A' GRADE IMC RBNQ Certificate of Merit 2019 ISO 21001:2008 Certified