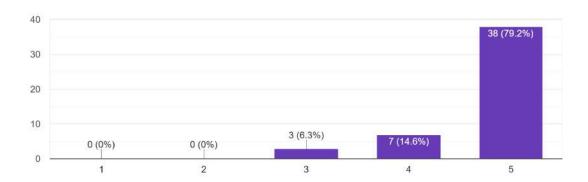

#### FEEDBACK - PEN IT DOWN

**NUMBER OF PARTICIPANTS:** (7 participants in total (6 females + 1 male)

Gender
7 responses

Female

Male

Was the event "Pen it Down" interesting?

7 responses