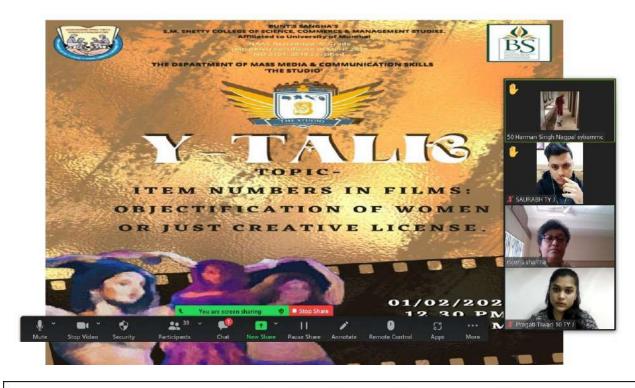

#### Student Enrichment Activity Approval Form 2021-22

**Department: Mass Media & Communication Skills** 

Program: Y-Talk- Item numbers in films: Objectification of women or just creative license.

Objectives: To Discuss the objectification of women in the form of Item songs in Indian films over the years

#### **OPEN TO ALL DEPARTMENTS**

Topic: Item numbers in films: Objectification of women or just creative license.

Date: 1st February 2022, Tuesday

Time: 12.30 p.m. IST

Save the Zoom details to Join us tomorrow!

https://zoom.us/j/94424699525?pwd=OWsyaEowQjZkMkR3RVImSEcxNVJ5Zz09

Meeting ID: 944 2469 9525

Passcode: 6zBL4u

For more updates follow our Instagram @bmm.smshetty

Prof. Kalpana Rai Menon (Head of Department)