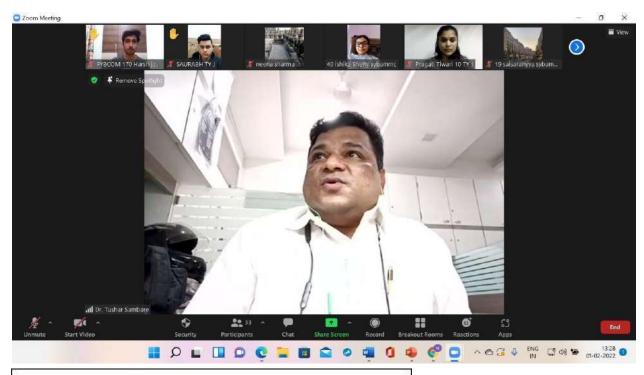

Resource Person: Judge- Prof. Dr Tushar Sambhare

Date: 1st February 2022 Time: 12.30pm Onwards

Venue: Zoom Cost/Budget: NA

Proposed by: Prof Neena Sharma Verified by: Prof Kalpana Rai Menon

Prof. Kalpana Rai Menon (Head of Department)

The topic of Y-talk session was 'Item number in films- Objectification of Women or just Creative License' and the event was judged by Dr Tushar Sambhare (Coordinator BSC IT)

The panelist for the Y-Talk consisted of five students, Saurabh Sode (TYBAMMC-J), Saisaranyya Menon (SYBAMMC), Harman Singh (SYBAMMC), Harsh Jambhere (FYBCOM), Jay Panchal (SYBAMMC), Hrithika Prakash Shetty (TYBAMMC-AD) and Pragati Tiwari (TYBAMMC- J). The alumnis Pankaj Devrai, Tanya Haldar and Hetan Mav were also part of the session.

Prof Neena Sharma led the discussion providing her very insightful perspectives. The moderator and the audience tossed in some questions for the panelists which were rationally answered.

In the end, Judge Dr Tushar Sambare spoke on the topic and it was concluded that speaking up about objectification, educating ourselves, learning and growing and not letting an item song corrupt our minds.