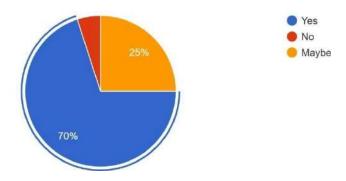

#### FEEDBACK - PEN IT DOWN

**NUMBER OF PARTICIPANTS:** (7 participants in total (6 females + 1 male)

Gender
7 responses

Female

Male

Was the event "Pen it Down" interesting?

7 responses