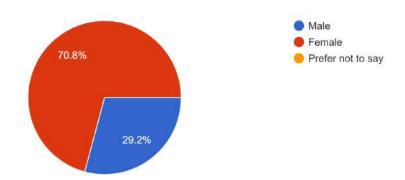

#### FEEDBACK - PEN IT DOWN

**NUMBER OF PARTICIPANTS:** (7 participants in total (6 females + 1 male)

Gender
7 responses

Female

Male

Was the event "Pen it Down" interesting?

7 responses