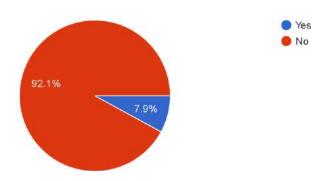

#### FEEDBACK - PEN IT DOWN

**NUMBER OF PARTICIPANTS:** (7 participants in total (6 females + 1 male)

Gender
7 responses

Female

Male

Was the event "Pen it Down" interesting?

7 responses