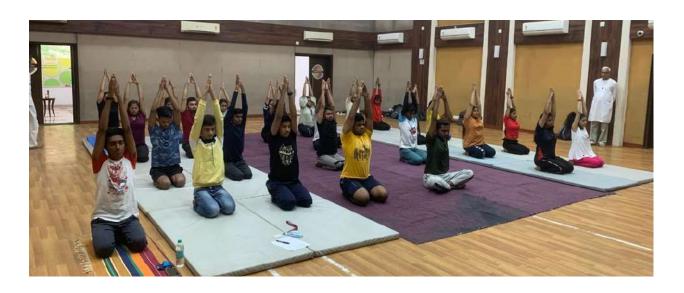

| Regrina                   |          | -       | Series-  | String    | the iya   | pp-iya    | -         | - Merila  | 1900      |           |
| priya Par  | andey F | The state of the s | Significant of the second |          |         | Spring   | 300       | Marina    | And and   |           | 170       | 1900      | -         |

#### **Pictures**



Location: 19.1157° N, 72.9055° E

Members of Shri Ambika Yoga kutir with the student participants.

## Bunts Sangha's S.M.Shetty College of Science, Commerce & Management Studies, Powai. Permanently Affiliated to University of Mumbai. ISO 21001:2018 CERTIFIED

#### IMC RBNQ CERTIFICATE OF MERIT 2019



Location: 19.1157° N, 72.9055° E Student Performing Yoga Asanas.



Location: 19.1157° N, 72.9055° E Student Performing Yoga Asanas.

### Bunts Sangha's S.M.Shetty College of Science, Commerce & Management Studies, Powai. Permanently Affiliated to University of Mumbai. ISO 21001:2018 CERTIFIED IMC RBNQ CERTIFICATE OF MERIT 2019

#### **Certificate**

| <u>Sr.No</u> | Name                    | Class        | Gender |
|--------------|-------------------------|--------------|--------|
| 1            | Shalini Jha             | Fybcom       | Female |
| 2            | Anchal singh            | 118          | Female |
| 3            | Samiksha Pisal          | Fybscit-A    | Female |
| 4            | Kinjal Shetty           | FYIT         | Female |
| 5            | Priyanka patil          |