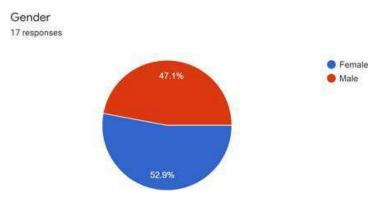

#### FEEDBACK - PEN IT DOWN

**NUMBER OF PARTICIPANTS:** (7 participants in total (6 females + 1 male)

Gender
7 responses

Female

Male

Was the event "Pen it Down" interesting?

7 responses