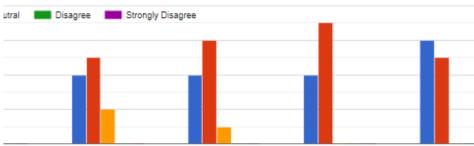

#### **Feedback**

Count of Rate the presentation of Resource person?

#### Count of Feedback [Effectiveness of presenter]

#### Count of Feedback [Content Relevance]

#### Count of Feedback [Overall rating of the workshop]