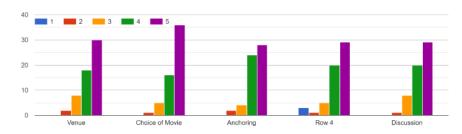

#### Written By- Saisaranya Menon

On February 1, 2022, the Studio Club of The Department of Mass Media and Communication Skills of Bunts Sangha's S.M Shetty College of Science, Commerce, and Management Studies organized the 'Y-Talk' via zoom application.

In the presence of faculty members, BAMMC Coordinator Prof. Kalpana Rai Menon, Prof. Neena Sharma and Prof.Mahesh Savale. The Y-Talk was hosted by Pragati Tiwari (Editor-in-Chief, Samachar Incharge) and was moderated by Ishika Shetty( Studio Connect Incharge) from SYBAMMC.

The topic of Y-talk session was 'Item number in films- Objectification of Women or just Creative License' and the event was judged by Dr Tushar Sambhare (Coordinator BSC IT)

The panelist for the Y-Talk consisted of five students, Saurabh Sode (TYBAMMC-J), Saisaranyya Menon (SYBAMMC), Harman Singh (SYBAMMC), Harsh Jambhere (FYBCOM), Jay Panchal (SYBAMMC), Hrithika Prakash Shetty (TYBAMMC-AD) and Pragati Tiwari (TYBAMMC- J). The alumnis Pankaj Devrai, Tanya Haldar and Hetan Mav were also part of the session.