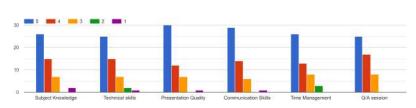

#### **Feedback**

Count of Rate the presentation of Resource person?

#### Count of Feedback [Effectiveness of presenter]

#### Count of Feedback [Content Relevance]

#### Count of Feedback [Overall rating of the workshop]