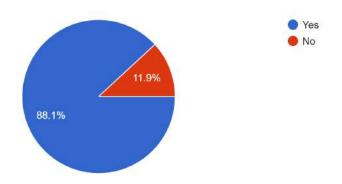

#### FEEDBACK - PEN IT DOWN

**NUMBER OF PARTICIPANTS:** (7 participants in total (6 females + 1 male)

Gender
7 responses

Female

Male

Was the event "Pen it Down" interesting?

7 responses