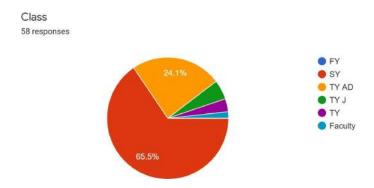

#### Written By- Saisaranya Menon

On February 1, 2022, the Studio Club of The Department of Mass Media and Communication Skills of Bunts Sangha's S.M Shetty College of Science, Commerce, and Management Studies organized the 'Y-Talk' via zoom application.

In the presence of faculty members, BAMMC Coordinator Prof. Kalpana Rai Menon, Prof. Neena Sharma and Prof.Mahesh Savale. The Y-Talk was hosted by Pragati Tiwari (Editor-in-Chief, Samachar Incharge) and was moderated by Ishika Shetty( Studio Connect Incharge) from SYBAMMC.

The topic of Y-talk session was 'Item number in films- Objectification of Women or just Creative License' and the event was judged by Dr Tushar Sambhare (Coordinator BSC IT)

The panelist for the Y-Talk consisted of five students, Saurabh Sode (TYBAMMC-J), Saisaranyya Menon (SYBAMMC), Harman Singh (SYBAMMC), Harsh Jambhere (FYBCOM), Jay Panchal (SYBAMMC), Hrithika Prakash Shetty (TYBAMMC-AD) and Pragati Tiwari (TYBAMMC- J). The alumnis Pankaj Devrai, Tanya Haldar and Hetan Mav were also part of the session.