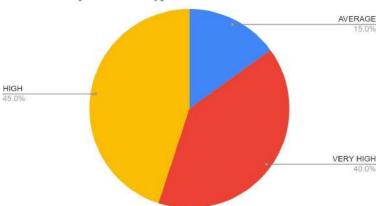

filiated to University of Mumbai

> NAAC ACCREDITED 'A' GRADE IMC RBNQ CERTIFICATE OF MERIT 2019 ISO 21001:2018 CERTIFIED



#### **Certificate of Participation**

This is to certify that

#### Rahul Venkatraman Rao

has participated in the webinar on "Time Management: Setting SMART Goals and 5S Method" organized by the Department of Accountancy and Financial Management on 28th August, 2021.



John Menezes Convenor



Sandesha Shetty
Vice-Principal and Co-ordinator



Dr. Sridhara Shetty Principal

SLIDESMANI

#### NAAC ACCREDITED 'A' GRADE

# Permanently Affiliated to the University of Mumbai IMC RBNQ CERTIFICATE OF MERIT 2019 ISO 21001:2018 CERTIFIED

#### **Feedback**



#### FEEDBACK [Effectiveness of presenter]









#### FEEDBACK [Video Quality]



#### FEEDBACK [Audio Quality]





### Please mention remark if any



#### NAAC ACCREDITED 'A' GRADE

Permanently Affiliated to the University of Mumbai IMC RBNQ CERTIFICATE OF MERIT 2019
ISO 21001:2018 CERTIFIED

#### **Action Taken Report**

| DATE       | Feedback Received                                                                                                                                                                                                                                                                                                                         | Action Taken                                                                                                                                                                                              |
|------------|---------------------