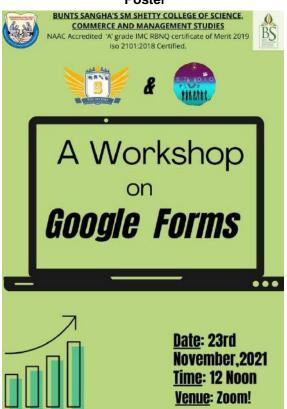

Prof. Kalpana Rai Menon (Head of Department)

**Winners** 

1st Prize: Harman Singh (Panelist) 2nd Prize: Harsh Jhambale (Audience)

#### IMC RBNQ Certificate of Merit 2019 ISO 21001:2018

#### **FEEDBACK**

24 responses