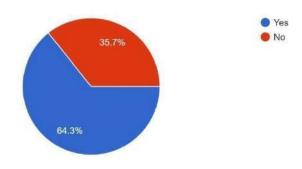

#### FEEDBACK - THE ARTIST LOUNGE

**NUMBER OF PARTICIPANTS:** 8 participants in total (6 females + 2 males)

Gender
8 responses

Male
Female

Was the event "The Artist Lounge" interesting? 8 responses

• Yes • No