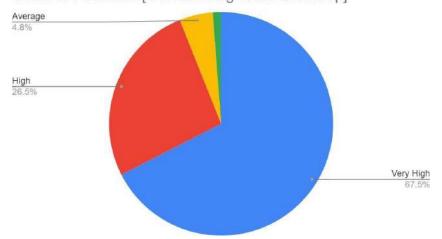

#### FEEDBACK - THE ARTIST LOUNGE

**NUMBER OF PARTICIPANTS:** 8 participants in total (6 females + 2 males)

Gender
8 responses

Male
Female

Was the event "The Artist Lounge" interesting? 8 responses

• Yes • No