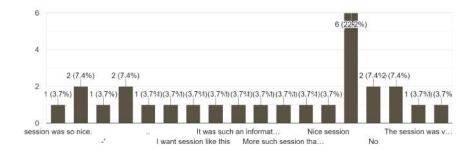

#### **FEEDBACK ANALYSIS**

#### FEEDBACK - PEN IT DOWN

**NUMBER OF PARTICIPANTS:** (7 participants in total (6 females + 1 male)

Gender
7 responses

Female

Male

Was the event "Pen it Down" interesting?

7 responses