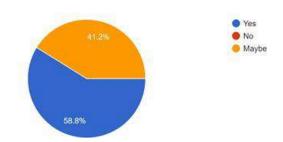

#### FEEDBACK - PEN IT DOWN

**NUMBER OF PARTICIPANTS:** (7 participants in total (6 females + 1 male)

Gender
7 responses

Female

Male

Was the event "Pen it Down" interesting?

7 responses