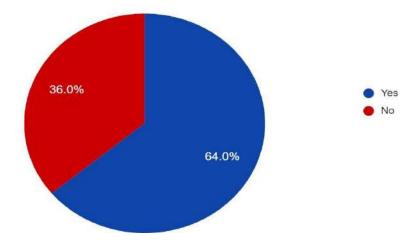

#### FEEDBACK - DISCOVERING MAHATMA GANDHI

**NUMBER OF PARTICIPANTS:** 59 participants in total (33 females + 26 males)

Was the event "Discovering Mahatma Gandhi" interesting? 59 responses