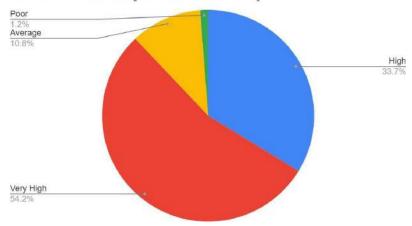

#### FEEDBACK - PEN IT DOWN

**NUMBER OF PARTICIPANTS:** (7 participants in total (6 females + 1 male)

Gender
7 responses

Female

Male

Was the event "Pen it Down" interesting?

7 responses