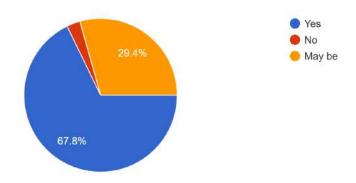

#### FEEDBACK - THE ARTIST LOUNGE

**NUMBER OF PARTICIPANTS:** 8 participants in total (6 females + 2 males)

Gender
8 responses

Male
Female

Was the event "The Artist Lounge" interesting? 8 responses

• Yes • No