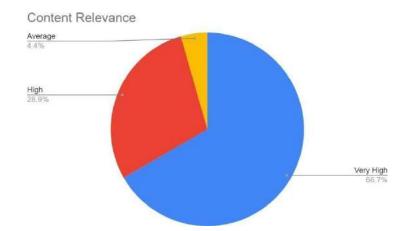

#### **Feedback**

Count of Rate the presentation of Resource person?

#### Count of Feedback [Content Relevance]