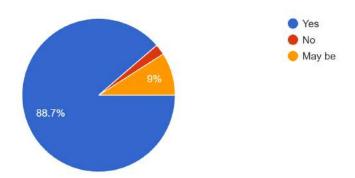

#### FEEDBACK - DISCOVERING MAHATMA GANDHI

**NUMBER OF PARTICIPANTS:** 59 participants in total (33 females + 26 males)

Was the event "Discovering Mahatma Gandhi" interesting? 59 responses