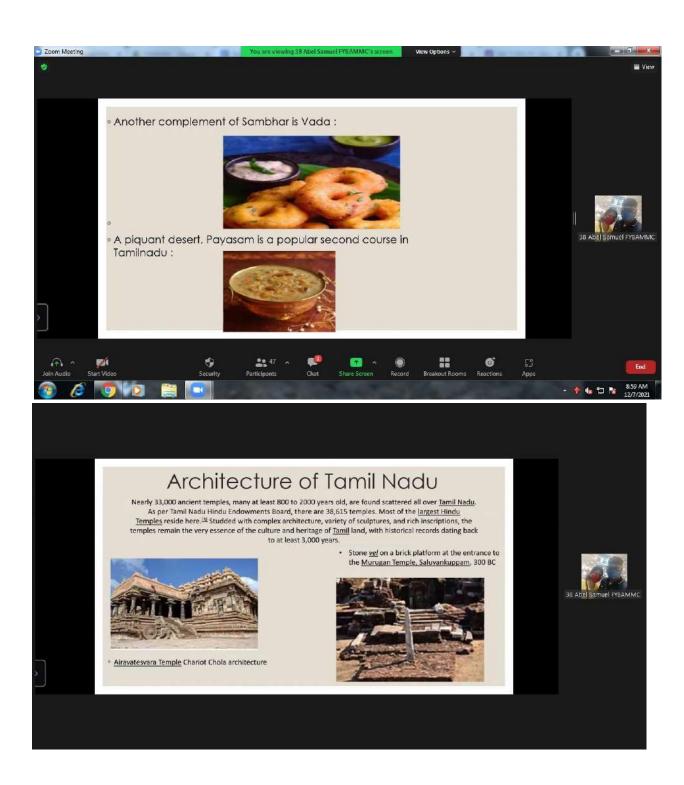

#### Some of the feedback from students:

"I learnt about Ramzan is n how it is actually celebrated by the Indian Muslim's"

Tamil Nadu- tradition and culture are very interesting. And the Islam culture too, the idea behind fasting was very deep

ABOUT MUSLIM CULTURE IN INDIA, THERE WERE FEW NEW THINGS I LEARNT TODAY WHICH I DIDNT KNOW BEFORE

I learned that every culture is beautiful in its own way."

"Today I got to know more about the Tulu culture their food, temples and rituals it was a quite interesting topic. Also, I got to know about the Islamic culture."

Students were very happy with this exchange of information. All felt proud of the rich and varied heritage of India.