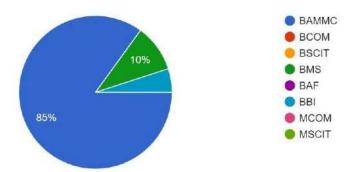

#### FEEDBACK - PEN IT DOWN

**NUMBER OF PARTICIPANTS:** (7 participants in total (6 females + 1 male)

Gender
7 responses

Female

Male

Was the event "Pen it Down" interesting?

7 responses

#### FEEDBACK - THE ARTIST LOUNGE

**NUMBER OF PARTICIPANTS:** 8 participants in total (6 females + 2 males)

Gender
8 responses

Male
Female

Was the event "The Artist Lounge" interesting? 8 responses

• Yes • No

#### FEEDBACK - DISCOVERING MAHATMA GANDHI

**NUMBER OF PARTICIPANTS:** 59 participants in total (33 females + 26 males)

Was the event "Discovering Mahatma Gandhi" interesting? 59 responses