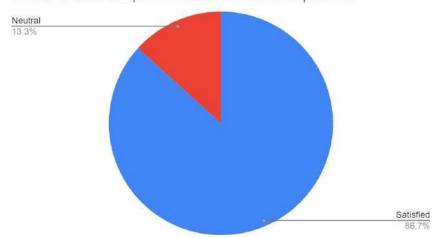

#### **Action Taken Report**

| DATE       | Feedback Received                                                                                                                                                                                                                                                                                                                         | Action Taken                                                                                                                                                                                              |
|------------|-------------------------------------------------------------------------------------------------------------------------------------------------------------------------------------------------------------------------------------------------------------------------------------------------------------------------------------------|-----------------------------------------------------------------------------------------------------------------------------------------------------------------------------------------------------------|
| 25-09-2021 | <ul> <li>Participants appreciated the efforts taken by the department to invite alumni.</li> <li>Participants appreciated the quality, content and the presentation of the webinar.</li> <li>They expressed the desire to attend more such sessions in the future which can boost their morale and instill confidence in them.</li> </ul> | B.COM Department will organise monthly talks by our esteemed alumnis in order to motivate students to become job givers rather than job seekers and thereby try to create a pool of future entrepreneurs. |