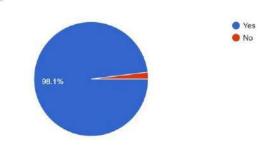

#### FEEDBACK - DISCOVERING MAHATMA GANDHI

**NUMBER OF PARTICIPANTS:** 59 participants in total (33 females + 26 males)

Was the event "Discovering Mahatma Gandhi" interesting? 59 responses