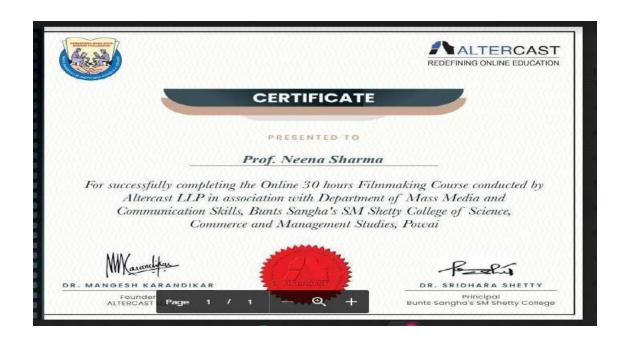

Resource Person: Judge- Prof. Dr Tushar Sambhare

Date: 1st February 2022 Time: 12.30pm Onwards

Venue: Zoom Cost/Budget: NA

Proposed by: Prof Neena Sharma Verified by: Prof Kalpana Rai Menon

Prof. Kalpana Rai Menon (Head of Department)