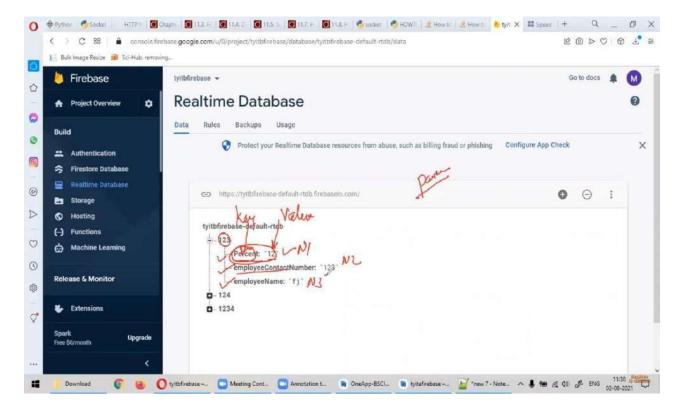

CTIVE:**

This event was organised to make students aware about Android Programming.

### **REPORT:**

The event was organized by IT Association on 2<sup>nd</sup> August 2021 at S.M.Shetty College on Zoom Meet at 11:20 a.m. for the students of T.Y.B.Sc.IT-A and 12:20pm for the students of T.Y.B.Sc.IT-B. Total 122 students attended the session. Asst. Prof. Mithilesh Chauhan was Resource Person for the event. The session started with the definition and basics concepts of Android Programming with firebase connectivity. Few real life examples and importance of it were also discussed. Students were keen to attend the session.

Coordinator

## **Bunts Sangha's**

## S. M. Shetty College of Science, Commerce & Management Studies, Powai IMC RBNQ Certificate of Merit 2019 ISO 21001:2018 Certified



**Android Programming Session by Mithilesh Chauhan** 

Coordinator

## **Bunts Sangha's**

## S. M. Shetty College of Science, Commerce & Management Studies, Powai IMC RBNQ Certificate of Merit 2019 ISO 21001:2018 Certified



**Android Programming Session by Mithilesh Chauhan** 

Coordinator

## **List of Student Attended the session**

| TYBScIT A                 | TYBScIT B                   |
|---------------------------|-----------------------------|
| Patel shamina mashak      | Shrayansh Dubey             |
| YADAV Aashi Sunil         | Shaikh Afsar                |
| Sayed Shagufta            | Vengavila Athul Winayak     |
| Pal priti ramchandra      | Suthar Sunil                |
| Patel Sachin              | Priyanshu Pandey            |
| Gupta Shimpi Sanjay       | Arpita D