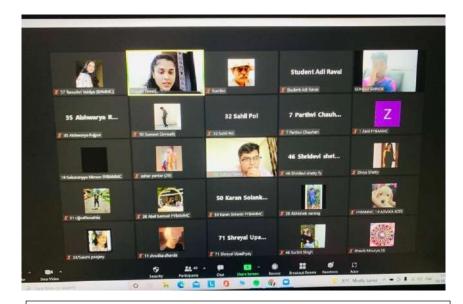

#### Written By- Saisaranya Menon

On February 1, 2022, the Studio Club of The Department of Mass Media and Communication Skills of Bunts Sangha's S.M Shetty College of Science, Commerce, and Management Studies organized the 'Y-Talk' via zoom application.

In the presence of faculty members, BAMMC Coordinator Prof. Kalpana Rai Menon, Prof. Neena Sharma and Prof.Mahesh Savale. The Y-Talk was hosted by Pragati Tiwari (Editor-in-Chief, Samachar Incharge) and was moderated by Ishika Shetty( Studio Connect Incharge) from SYBAMMC.

The topic of Y-talk session was 'Item number in films- Objectification of Women or just Creative License' and the event was judged by Dr Tushar Sambhare (Coordinator BSC IT)

The panelist for the Y-Talk consisted of five students, Saurabh Sode (TYBAMMC-J), Saisaranyya Menon (SYBAMMC), Harman Singh (SYBAMMC), Harsh Jambhere (FYBCOM), Jay Panchal (SYBAMMC), Hrithika Prakash Shetty (TYBAMMC-AD) and Pragati Tiwari (TYBAMMC- J). The alumnis Pankaj Devrai, Tanya Haldar and Hetan Mav were also part of the session.