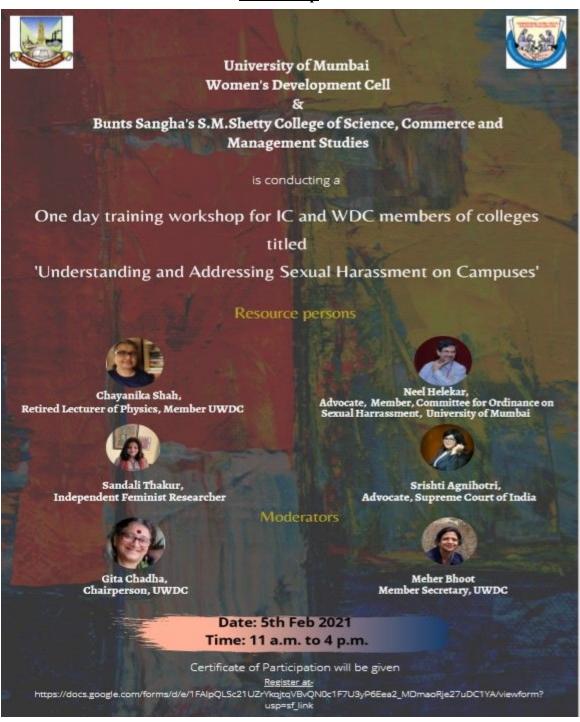

### **Notice**

Date: 12<sup>th</sup> January, 2021.

Bunts Sangha's SM Shetty College of Science Commerce and Management Studies in association with Women's Development Cell, University of Mumbai organises a one-day training workshop

**Title:** Understanding and Addressing Sexual Harassment on Campuses

For: IC and WDC Members of Colleges of University of Mumbai

### **Resource Persons:**

Srishti Agnihotri -Advocate Supreme Court

Chayanika Shah- Retired Lecturer of Physics, Member UWDC

Neel Helekar-Advocate, Member, Committee for Ordinance on Sexual Harassment, University of Mumbai

Sandali Thakur- Independent Feminist Researcher

### **Moderator:**

Gita Chadha, Chairperson, UWDC

Date 5th Feb 2021

**Time** 11.00 to 4.00

### Participants will receive a Certificate of Participation

### Register at:

https://tinyurl.com/y3xl4ke6

S.M.Shetty College of Science ,Commerce & Management Studies,powai.