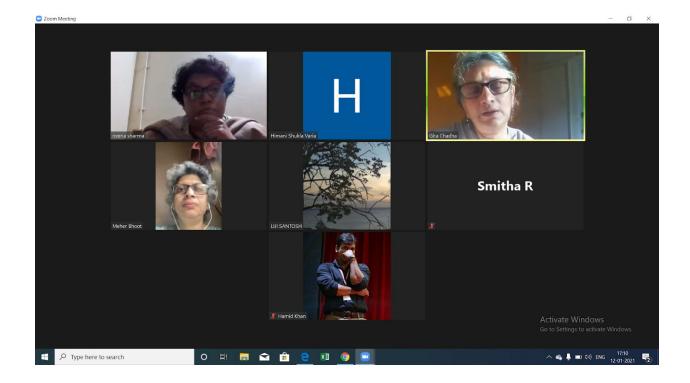

### **Minutes**

**Date:** 12-1-2021 **Time:** 5:00 pm

### **Details:**

The meeting was conducted in order to conduct a webinar in association with UWDC & UIC. The agenda of the webinar is to keep training sessions on how to solve cases, rules & policy about case solving, etc. The webinar will be open for the colleges having an Internal Complaints Committee (IC members). The session will be conducted on the Zoom platform on 5th February, 2021. The training session will be a one day program. The session will be divided in three parts. All the tariny members will be given certificates.

### **ICC Presiding Officer:**

Prof. Neena Sharma

**ICC Members:** 

Asst.Prof. Himani Shukla

amid Khan

Adv. Hamid Khan

Ms. Smitha Ravindranath