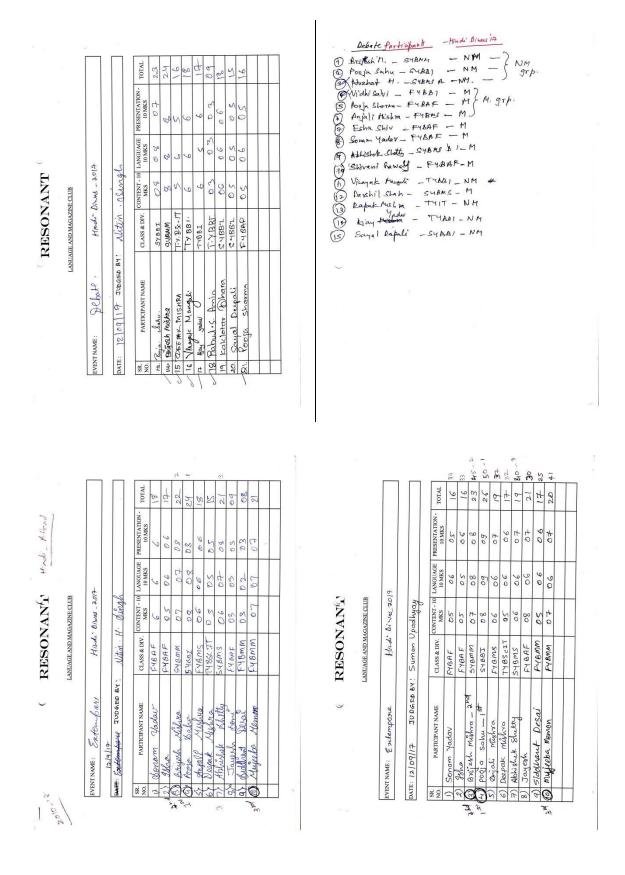

Content: Essay Writing, Short Story Writing, Poetry Writing & Recitation, Debate, Game, Anchoring in

Hindi

**Resource Person:** N/A

**Date:** 14/09/2017

**Time:** 11:30 am

Venue: A.V.Room

Cost/Budget: Rs.3,500/-

| · 图图数10日中中国中国                                                                                                                                                                                                                                                                                                                                                                                                                                                                                                                                                                                                                                                                                                                                                                                                                                                                                                                                                                                                                                                                                                                                                                                                                                                                                                                                                                                                                                                                                                                                                                                                                                                                                                                                                                                                                                                                                                                                                                                                                                                                                                                  | 6.9.17                              |
|--------------------------------------------------------------------------------------------------------------------------------------------------------------------------------------------------------------------------------------------------------------------------------------------------------------------------------------------------------------------------------------------------------------------------------------------------------------------------------------------------------------------------------------------------------------------------------------------------------------------------------------------------------------------------------------------------------------------------------------------------------------------------------------------------------------------------------------------------------------------------------------------------------------------------------------------------------------------------------------------------------------------------------------------------------------------------------------------------------------------------------------------------------------------------------------------------------------------------------------------------------------------------------------------------------------------------------------------------------------------------------------------------------------------------------------------------------------------------------------------------------------------------------------------------------------------------------------------------------------------------------------------------------------------------------------------------------------------------------------------------------------------------------------------------------------------------------------------------------------------------------------------------------------------------------------------------------------------------------------------------------------------------------------------------------------------------------------------------------------------------------|-------------------------------------|
| Minites of Heating                                                                                                                                                                                                                                                                                                                                                                                                                                                                                                                                                                                                                                                                                                                                                                                                                                                                                                                                                                                                                                                                                                                                                                                                                                                                                                                                                                                                                                                                                                                                                                                                                                                                                                                                                                                                                                                                                                                                                                                                                                                                                                             |                                     |
|                                                                                                                                                                                                                                                                                                                                                                                                                                                                                                                                                                                                                                                                                                                                                                                                                                                                                                                                                                                                                                                                                                                                                                                                                                                                                                                                                                                                                                                                                                                                                                                                                                                                                                                                                                                                                                                                                                                                                                                                                                                                                                                                |                                     |
| A meeting was h                                                                                                                                                                                                                                                                                                                                                                                                                                                                                                                                                                                                                                                                                                                                                                                                                                                                                                                                                                                                                                                                                                                                                                                                                                                                                                                                                                                                                                                                                                                                                                                                                                                                                                                                                                                                                                                                                                                                                                                                                                                                                                                | reld to discuss                     |
| A meeting was be the pregamentalion of on 14.9.13                                                                                                                                                                                                                                                                                                                                                                                                                                                                                                                                                                                                                                                                                                                                                                                                                                                                                                                                                                                                                                                                                                                                                                                                                                                                                                                                                                                                                                                                                                                                                                                                                                                                                                                                                                                                                                                                                                                                                                                                                                                                              | Hundi Bhasha Divas                  |
| on 14.9.13                                                                                                                                                                                                                                                                                                                                                                                                                                                                                                                                                                                                                                                                                                                                                                                                                                                                                                                                                                                                                                                                                                                                                                                                                                                                                                                                                                                                                                                                                                                                                                                                                                                                                                                                                                                                                                                                                                                                                                                                                                                                                                                     |                                     |
|                                                                                                                                                                                                                                                                                                                                                                                                                                                                                                                                                                                                                                                                                                                                                                                                                                                                                                                                                                                                                                                                                                                                                                                                                                                                                                                                                                                                                                                                                                                                                                                                                                                                                                                                                                                                                                                                                                                                                                                                                                                                                                                                |                                     |
| 1. Following activit                                                                                                                                                                                                                                                                                                                                                                                                                                                                                                                                                                                                                                                                                                                                                                                                                                                                                                                                                                                                                                                                                                                                                                                                                                                                                                                                                                                                                                                                                                                                                                                                                                                                                                                                                                                                                                                                                                                                                                                                                                                                                                           | ies to be held:                     |
| a) Essay Waiting                                                                                                                                                                                                                                                                                                                                                                                                                                                                                                                                                                                                                                                                                                                                                                                                                                                                                                                                                                                                                                                                                                                                                                                                                                                                                                                                                                                                                                                                                                                                                                                                                                                                                                                                                                                                                                                                                                                                                                                                                                                                                                               |                                     |
|                                                                                                                                                                                                                                                                                                                                                                                                                                                                                                                                                                                                                                                                                                                                                                                                                                                                                                                                                                                                                                                                                                                                                                                                                                                                                                                                                                                                                                                                                                                                                                                                                                                                                                                                                                                                                                                                                                                                                                                                                                                                                                                                |                                     |
| w Poelry coniting                                                                                                                                                                                                                                                                                                                                                                                                                                                                                                                                                                                                                                                                                                                                                                                                                                                                                                                                                                                                                                                                                                                                                                                                                                                                                                                                                                                                                                                                                                                                                                                                                                                                                                                                                                                                                                                                                                                                                                                                                                                                                                              |                                     |
|                                                                                                                                                                                                                                                                                                                                                                                                                                                                                                                                                                                                                                                                                                                                                                                                                                                                                                                                                                                                                                                                                                                                                                                                                                                                                                                                                                                                                                                                                                                                                                                                                                                                                                                                                                                                                                                                                                                                                                                                                                                                                                                                |                                     |
| c) Short story w                                                                                                                                                                                                                                                                                                                                                                                                                                                                                                                                                                                                                                                                                                                                                                                                                                                                                                                                                                                                                                                                                                                                                                                                                                                                                                                                                                                                                                                                                                                                                                                                                                                                                                                                                                                                                                                                                                                                                                                                                                                                                                               | miliy                               |
| d) Debate                                                                                                                                                                                                                                                                                                                                                                                                                                                                                                                                                                                                                                                                                                                                                                                                                                                                                                                                                                                                                                                                                                                                                                                                                                                                                                                                                                                                                                                                                                                                                                                                                                                                                                                                                                                                                                                                                                                                                                                                                                                                                                                      |                                     |
| a) produc                                                                                                                                                                                                                                                                                                                                                                                                                                                                                                                                                                                                                                                                                                                                                                                                                                                                                                                                                                                                                                                                                                                                                                                                                                                                                                                                                                                                                                                                                                                                                                                                                                                                                                                                                                                                                                                                                                                                                                                                                                                                                                                      | A LANGE WAY                         |
| e) Estempore ape                                                                                                                                                                                                                                                                                                                                                                                                                                                                                                                                                                                                                                                                                                                                                                                                                                                                                                                                                                                                                                                                                                                                                                                                                                                                                                                                                                                                                                                                                                                                                                                                                                                                                                                                                                                                                                                                                                                                                                                                                                                                                                               | ech.                                |
|                                                                                                                                                                                                                                                                                                                                                                                                                                                                                                                                                                                                                                                                                                                                                                                                                                                                                                                                                                                                                                                                                                                                                                                                                                                                                                                                                                                                                                                                                                                                                                                                                                                                                                                                                                                                                                                                                                                                                                                                                                                                                                                                |                                     |
| -                                                                                                                                                                                                                                                                                                                                                                                                                                                                                                                                                                                                                                                                                                                                                                                                                                                                                                                                                                                                                                                                                                                                                                                                                                                                                                                                                                                                                                                                                                                                                                                                                                                                                                                                                                                                                                                                                                                                                                                                                                                                                                                              |                                     |
| 20.                                                                                                                                                                                                                                                                                                                                                                                                                                                                                                                                                                                                                                                                                                                                                                                                                                                                                                                                                                                                                                                                                                                                                                                                                                                                                                                                                                                                                                                                                                                                                                                                                                                                                                                                                                                                                                                                                                                                                                                                                                                                                                                            |                                     |
| 2. Notice with del                                                                                                                                                                                                                                                                                                                                                                                                                                                                                                                                                                                                                                                                                                                                                                                                                                                                                                                                                                                                                                                                                                                                                                                                                                                                                                                                                                                                                                                                                                                                                                                                                                                                                                                                                                                                                                                                                                                                                                                                                                                                                                             | ents of event topic to all classes. |
|                                                                                                                                                                                                                                                                                                                                                                                                                                                                                                                                                                                                                                                                                                                                                                                                                                                                                                                                                                                                                                                                                                                                                                                                                                                                                                                                                                                                                                                                                                                                                                                                                                                                                                                                                                                                                                                                                                                                                                                                                                                                                                                                |                                     |
| 3 Preliminary combe                                                                                                                                                                                                                                                                                                                                                                                                                                                                                                                                                                                                                                                                                                                                                                                                                                                                                                                                                                                                                                                                                                                                                                                                                                                                                                                                                                                                                                                                                                                                                                                                                                                                                                                                                                                                                                                                                                                                                                                                                                                                                                            | of the cond number                  |
| debati erlinge                                                                                                                                                                                                                                                                                                                                                                                                                                                                                                                                                                                                                                                                                                                                                                                                                                                                                                                                                                                                                                                                                                                                                                                                                                                                                                                                                                                                                                                                                                                                                                                                                                                                                                                                                                                                                                                                                                                                                                                                                                                                                                                 | if the cande number                 |
| of participants is                                                                                                                                                                                                                                                                                                                                                                                                                                                                                                                                                                                                                                                                                                                                                                                                                                                                                                                                                                                                                                                                                                                                                                                                                                                                                                                                                                                                                                                                                                                                                                                                                                                                                                                                                                                                                                                                                                                                                                                                                                                                                                             | big.                                |
|                                                                                                                                                                                                                                                                                                                                                                                                                                                                                                                                                                                                                                                                                                                                                                                                                                                                                                                                                                                                                                                                                                                                                                                                                                                                                                                                                                                                                                                                                                                                                                                                                                                                                                                                                                                                                                                                                                                                                                                                                                                                                                                                |                                     |
| LI. A budget to                                                                                                                                                                                                                                                                                                                                                                                                                                                                                                                                                                                                                                                                                                                                                                                                                                                                                                                                                                                                                                                                                                                                                                                                                                                                                                                                                                                                                                                                                                                                                                                                                                                                                                                                                                                                                                                                                                                                                                                                                                                                                                                | se prepared for the                 |
| Same.                                                                                                                                                                                                                                                                                                                                                                                                                                                                                                                                                                                                                                                                                                                                                                                                                                                                                                                                                                                                                                                                                                                                                                                                                                                                                                                                                                                                                                                                                                                                                                                                                                                                                                                                                                                                                                                                                                                                                                                                                                                                                                                          |                                     |
| 5. 9 with to be se                                                                                                                                                                                                                                                                                                                                                                                                                                                                                                                                                                                                                                                                                                                                                                                                                                                                                                                                                                                                                                                                                                                                                                                                                                                                                                                                                                                                                                                                                                                                                                                                                                                                                                                                                                                                                                                                                                                                                                                                                                                                                                             | of a Ma Blahmaiit                   |
| 5. Invitation to be as<br>Surph, Edild, Humbari                                                                                                                                                                                                                                                                                                                                                                                                                                                                                                                                                                                                                                                                                                                                                                                                                                                                                                                                                                                                                                                                                                                                                                                                                                                                                                                                                                                                                                                                                                                                                                                                                                                                                                                                                                                                                                                                                                                                                                                                                                                                                | Control, to be the Chief            |
| Guest.                                                                                                                                                                                                                                                                                                                                                                                                                                                                                                                                                                                                                                                                                                                                                                                                                                                                                                                                                                                                                                                                                                                                                                                                                                                                                                                                                                                                                                                                                                                                                                                                                                                                                                                                                                                                                                                                                                                                                                                                                                                                                                                         |                                     |
| The state of the s |                                     |

| <ul> <li>निबंध लेखन (Essay Writing) - topic is<br/>हम सब का अभिमान है हिंदी, भारत देश<br/>शान है हिंदी</li> </ul>              | Submission by<br>9 <sup>th</sup> September, 2017 |
|--------------------------------------------------------------------------------------------------------------------------------|--------------------------------------------------|
| * कविता लेखन (Poetry) – any topic                                                                                              | Submission by<br>9th September, 2017             |
| * लघु कथा (Short Story) – any topic                                                                                            | Submission by<br>9th September, 2017             |
| <ul> <li>वाद विवाद (Debate) – topic is</li> <li>क्या आने वाले सालों में हिंदी भाषा का</li> <li>अस्तित्व मिट जायेगा?</li> </ul> | 12th September, 2017<br>AV Room, at 11:30 a.m.   |
| * Extempore                                                                                                                    | 12th September, 2017<br>AV Room, at 12:30 p.m.   |