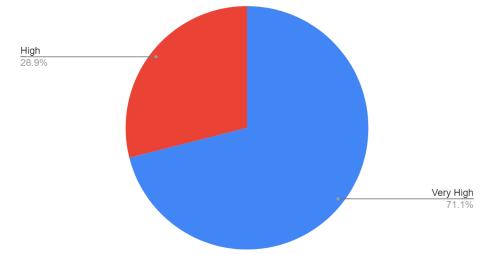

|
|                                  | रामाराह । पुनापर                                                                                                    |                                                      |
| समिती अध्यक्ष                    |                                                                                                                     | प्रधानाचार्य                                         |
|                                  |                                                                                                                     |                                                      |

### **Feedback Analysis and Action Taken Report**

Content Relevance of Hindi Diwas



Overall rating of the program for Hindi Diwas



Would you like to attend more of such programs?



The participants conveyed their satisfaction with the event and appreciated the efforts taken in order to celebrate Hindi Diwas; Resonant will continue to maintain its high standards and conduct more of such language oriented activities/events.