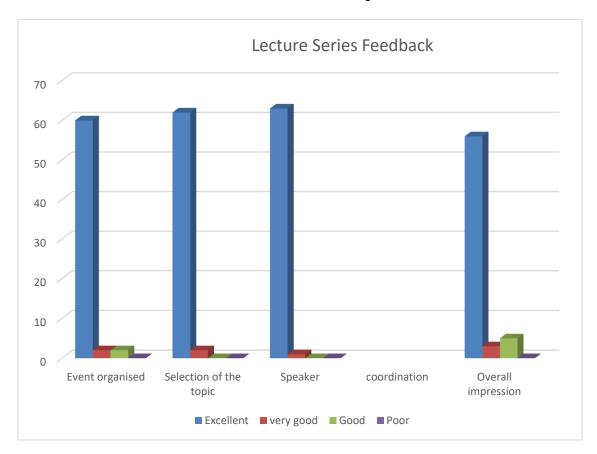

### **Feedback Analysis**

#### **ACTION TAKEN REPORT**

Actions taken by Department for the feedback provided in the session

| DATE                           | Feedback Received                                                                                                                                                                                                                                       | Action Taken                                                                    |
|--------------------------------|---------------------------------------------------------------------------------------------------------------------------------------------------------------------------------------------------------------------------------------------------------|---------------------------------------------------------------------------------|
| 19 <sup>TH</sup> January, 2019 | <ul> <li>Participants appreciated the speaker and the topic</li> <li>Speaker was very interactive</li> <li>They expressed the desire to attend more such sessions in the future which can boost their morale and instill confidence in them.</li> </ul> | Department will organize more talks on contemporary areas of emerging economies |