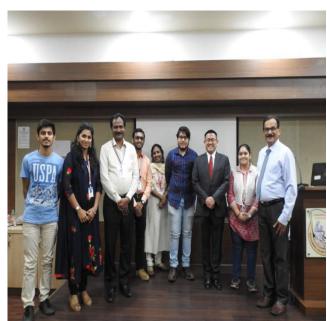

### **Glimpses of the Event**

Prof. Miyamura addressing the students

Prof. Myamura with Principal, staff and students