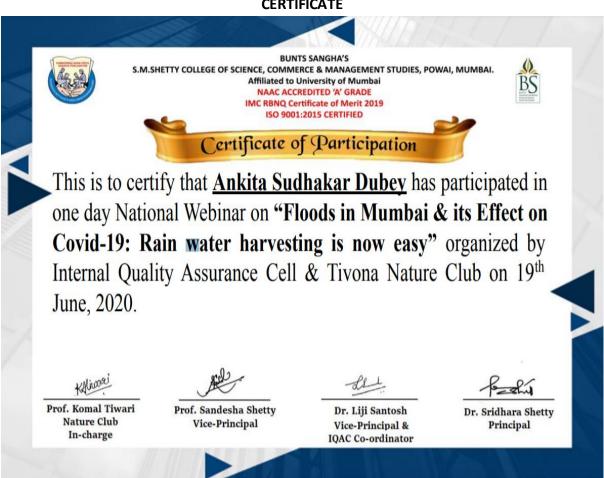

#### **REPORT**

Event: National Level Webinar.

**Topic:** Floods in Mumbai & its Effect on COVID-19.

Date: Saturday, 19th June 2020.

**Timing**: 4:00 pm to 5:30 pm.

Venue: Zoom Meetings.

Scope: To make the participants aware of the Reason for Floods in Mumbai and how it will

impact the current pandemic situation.

Resource Person: Mr. Shubhajit Mukherjee

**Objectives:** To guide and instruct the participants about the rain water harvesting techniques to avoid floods in Mumbai.

Highlights: 'Floods in Mumbai & its Effect on COVID-19' webinar was conducted by the Tivona Nature Club of Bunts Sangha's S.M.Shetty College, through Zoom meetings. The webinar started with the general welcome by Asst. Prof. Himani Shukla, followed with the National Anthem being played by Prof. Vinay Shahpurkar later Mrs. Nidhi Chandorkar (Coordinator BMS) introduced the college and its activities to the audience. After the introduction of the college Principal Dr. Sridhara Shetty gave the welcome address. Afterwards Prof. Komal Tiwari introduced the resource person to the participants. Later, the resource person started the session with the basic introduction of the floods in Mumbai and ways of water harvesting. Then he moved on to the impact of floods on COVID -19 in Mumbai region. The webinar was successful; it was attended by 130 participants from across the country.

All the doubts of the participants were cleared by the resource person in the Question & Answer Session towards the end of the webinar.

KAliuzazi

Proposed by: Komal Tiwari

TO STATE OF THE PROPERTY OF TH

Bunts Sangha's S. M. Shetty College Bot Science, Commerce & Management Studin Powal, Mumbal - 400 075 Tel.: 022 - 6132 7352 Email: college Sumshethyinskilube.org