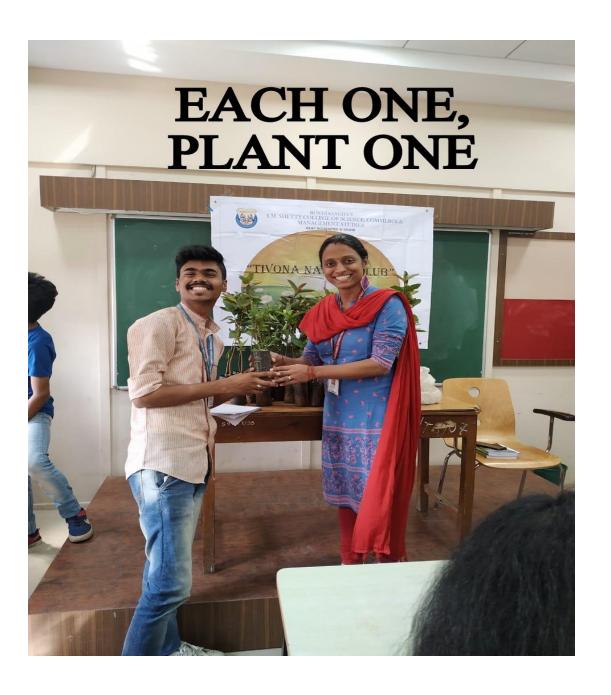

#### REPORT ON ONE DAY ALUMNI PICNIC

The Tivona Nature Club and Alumni Association of the college had organized one day picnic to Camp Wada, Village – Male, Palghar on 22<sup>nd</sup> of December, 2019. Total 20 alumni had participated. Two teachers accompanied the alumnus, Ms. Sahana Raviprasad – Alumni Association in charge and Ms.Komal Tiwari – In charge of Tivona Nature Club. The picnic was started from S.M. Shetty College at morning 8 a.m., reached the destination at around 10.30 a.m. The various fun filled activities were arranged for the alumnus, such as team games, nature walk, zip lining, Burma Bridge crossing etc. After all activities the team left from the venue at 6 p.m. and reached back college at 8 p.m. with fun filled memories.