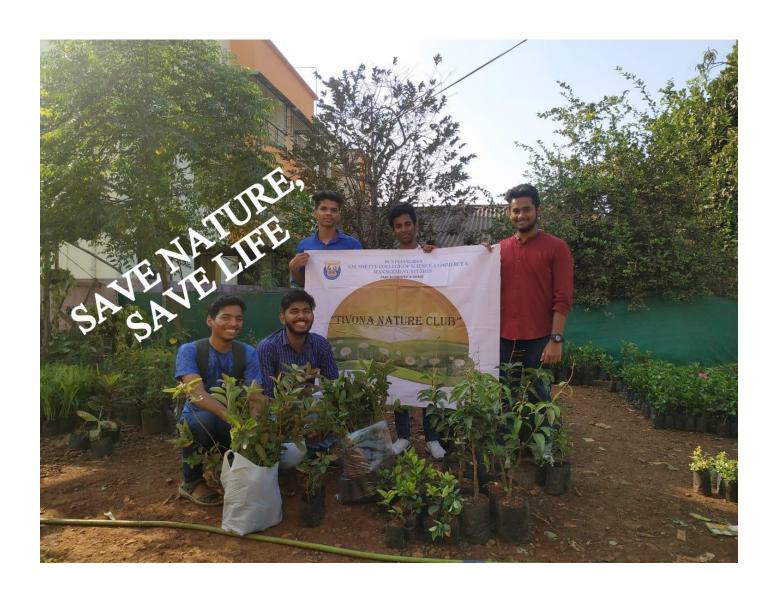

#### REPORT ON TREE PLANTATION DRIVE

The Tivona Nature Club of the college organised 'Tree Plantation' drive on 10<sup>th</sup> February, 2020. The purpose of this event was to serve the Sparrows, Parrots, Squirrels and the birds that survive on fruit trees. Decrease in number of these birds in urban area made us to think for such kind of event. 50 Guava plants were distributed to students who agreed to take up the responsibility of planting them at their premises.