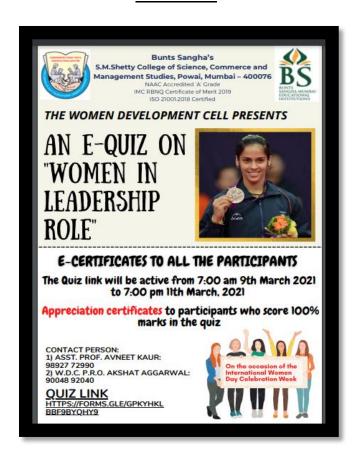

## **Brochure**

## **NOTICE**

On the Occasion of the Women's week celebration, the Women Development Cell (WDC) is organizing E-quiz competition for students on the theme "WOMEN IN LEADERSHIP ROLE".

E-Certificates will be provided to all the participants and students who score 100% will be awarded with Appreciation certificates.

### REPORT ON WOMEN DEVELOPMENT CELL (WDC) ACTIVITY

Event: AN E-QUIZ ON "WOMEN IN LEADERSHIP ROLE"

Date: TUESDAY, 9<sup>TH</sup> MARCH 2021 to 11<sup>TH</sup> MARCH 2021

Timing: 9th MARCH, 2021 from 7 AM TO 11th MARCH, 2021 till 7 PM.

Venue/Platform: Google Forms

In charge: Prof.Avneet Kaur

Scope: Students from all programs in Degree College

Objective: To educate and quiz participants about Women's role in the society and spread General awareness about women in Leadership Role.

Highlights- On the occasion of International Women's Week, WDC organised an E-Quiz competition with an objective of providing a platform to participants to showcase their knowledge about women in leadership roles across the globe. 62 students have submitted their responses on the same topic. The students who have achieved 100% marks have been awarded with appreciation E-Certificates and all the participants have received E-certificates for participation.