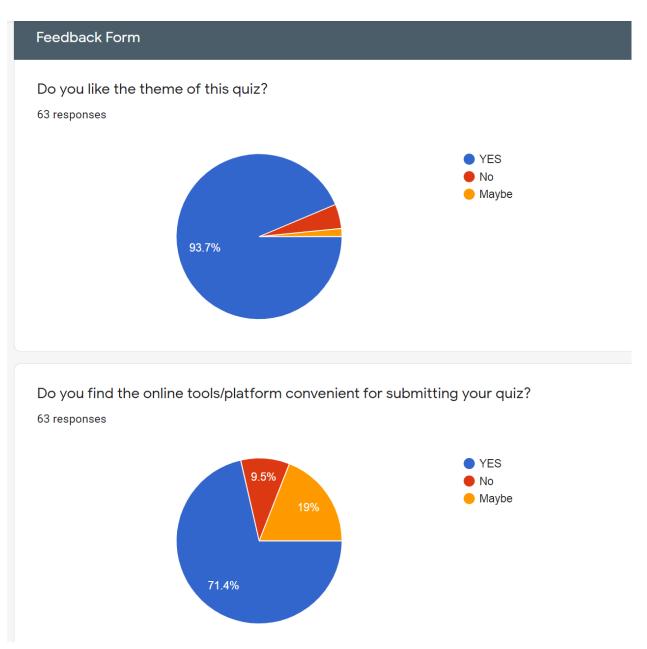

### **FEEDBACK ANALYSIS**

Venue / Platform: Google Forms.

In-Charge: Prof. Avneet Kaur

| FEEDBACK RECEIVED                                                                                                                                                                                                         | ACTION TAKEN                                               |
|---------------------------------------------------------------------------------------------------------------------------------------------------------------------------------------------------------------------------|------------------------------------------------------------|
| The Feedback received from the participants was positive. Most of the participants enjoyed the quiz and wanted to participate more in such events. It was also found that they were comfortable with the online platform. | competitions to educate the students on women's leadership |