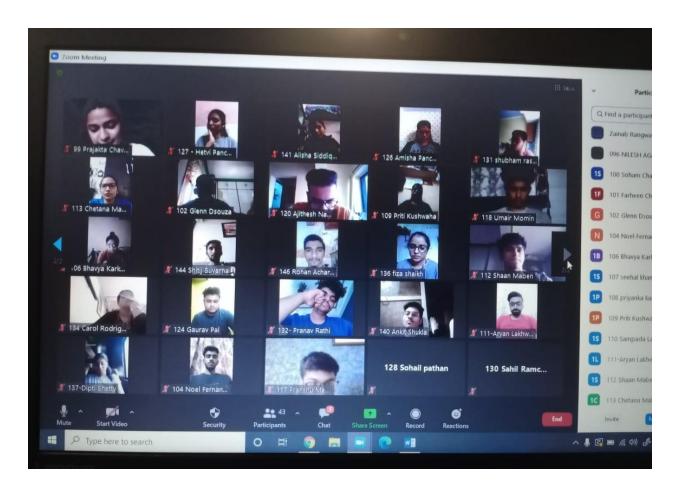

#### **BUNTS SANGHA'S**

S. M. SHETTY COLLEGE OF SCIENCE, COMMERCE AND MANAGEMENT STUDIES

WOMEN DEVELOPMENT CELL 2020-2021

**PHOTOGRAPHS** 

Scope: Students & faculty from all programs in degree college

Objective: To arouse gender sensitization in today's youth.

Highlights- 46 students attended the session (22 boys and 24 girls). Other WDC members present were Ms. Nabila Kazi, Ms. Himani Shukla, Adv. Hamid Khan, Ms. Avneet Kaur, Ms. Prachi Agarwal, Ms. Sharanya Sanoj The objective of the session was to sensitize the youth on gender bias related issues. The Interactive talk show began with the opening ideas proposed by CA Zainab Rangwala. The students freely discussed their opinions and experiences. Talks circled around gender disparities during the lockdown in the Covid'19, issues arising from work/study from home, norms of social distancing, division of household chores during lockdown, excessive use of screen time affecting health, mental health issues in new normal etc. Students also shared their own personal experiences from their families and social groups. Students compared their lives in the before covid'19 and the new normal from a gender perspective to envisage that Covid'19 lockdown has been more difficult for women than men. The session ended with an understanding that students could approach WDC in case of any gender related issues. The same could be handed over to WDC teachers for redressal and opinions and taking further actions if necessary.