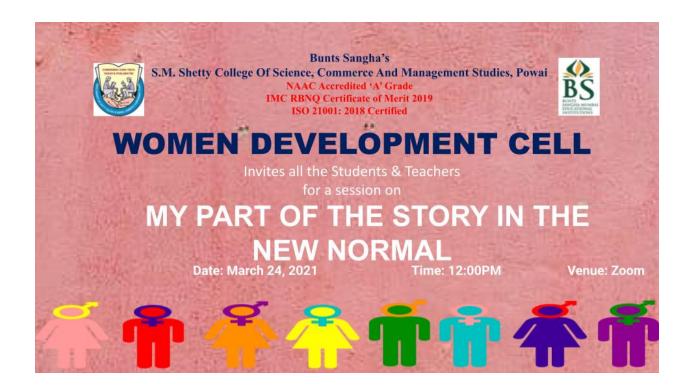

# S.M. SHETTY COLLEGE OF SCIENCE, COMMERCE AND MANAGEMENT STUDIES WOMEN DEVELOPMENT CELL (WDC) 2020-2021 POSTER / BANNER

#### **NOTICE**

| Women Development Cell (WDC) of Bunts Sangha's S.M.Shetty College of Science, Commerce & Management Studies (Affiliated to University of Mumbai), Powai, Mumbai, is organizing a- |
|-----------------------------------------------------------------------------------------------------------------------------------------------------------------------------------|
| Webinar on □□Panel Discussion - "My part of the story in New Normal".□□                                                                                                           |
| "A woman with a voice is by definition a strong woman. But the search to find that voice can be remarkably difficult" - Milanda Gates                                             |
| For : Students & Staff of Degree College.                                                                                                                                         |
| E-Certificates shall be issue to speaker participants                                                                                                                             |
| Event Details:                                                                                                                                                                    |
| ☐ : Wednesday, 24th March 2021                                                                                                                                                    |
| ☐ : 12:30 pm onwards                                                                                                                                                              |
| Link to Join the event:                                                                                                                                                           |
| https://us02web.zoom.us/j/86982943240?pwd=T3I1d0N1NGtEUFNpVmF1Rzd2WGVOdz09                                                                                                        |
| Contact Persons:                                                                                                                                                                  |
| CA Zainab Rangwala - WDC Convenor (9833687128)                                                                                                                                    |
| In case of any queries kindly EMail□? us at:* wdc@smshettycollege.edu.in*                                                                                                         |
| NOTE:                                                                                                                                                                             |
| 1) Kindly join the event using the above link 10 minutes prior the scheduled time.                                                                                                |