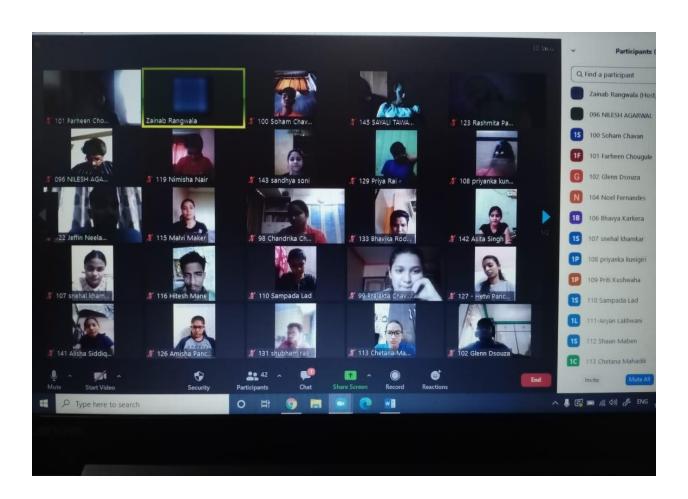

#### **BUNTS SANGHA'S**

S. M. SHETTY COLLEGE OF SCIENCE, COMMERCE AND MANAGEMENT STUDIES

WOMEN DEVELOPMENT CELL 2020-2021

**PHOTOGRAPHS** 

Scope: Students & faculty from all programs in degree college

Objective: To arouse gender sensitization in today's youth.

Highlights- 46 students attended the session (22 boys and 24 girls). Other WDC members present were Ms. Nabila Kazi, Ms. Himani Shukla, Adv. Hamid Khan, Ms. Avneet Kaur, Ms. Prachi Agarwal, Ms. Sharanya Sanoj The objective of the session was to sensitize the youth on gender bias related issues. The Interactive talk show began with the opening ideas proposed by CA Zainab Rangwala. The students freely discussed their opinions and experiences. Talks circled around gender disparities during the lockdown in the Covid'19, issues arising from work/study from home, norms of social distancing, division of household chores during lockdown, excessive use of screen time affecting health, mental health issues in new normal etc. Students also shared their own personal experiences from their families and social groups. Students compared their lives in the before covid'19 and the new normal from a gender perspective to envisage that Covid'19 lockdown has been more difficult for women than men. The session ended with an understanding that students could approach WDC in case of any gender related issues. The same could be handed over to WDC teachers for redressal and opinions and taking further actions if necessary.