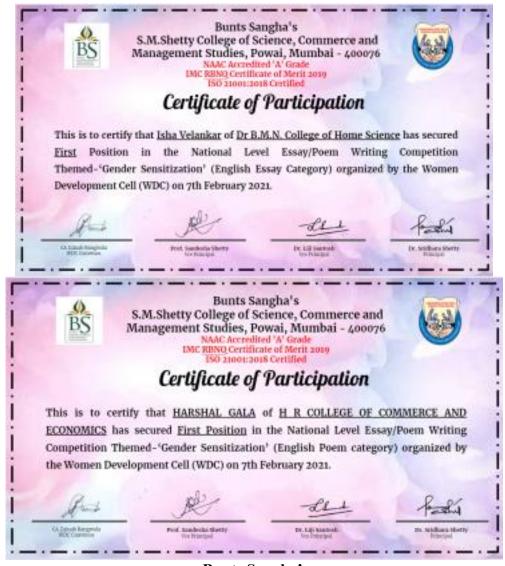

**Highlights**- WDC organized poem/essay writing competition with an objective of providing a platform to students to express their feelings and thoughts on Gender Sensitization" Sub-theme:-Gender equality, Empowerment, Breaking gender stereotypes.. 70 Students (including 49 females and 21 males) from different colleges across the country wrote and submitted poems, essays in both Hindi and English language. The winners of 'English Poem Category', 'Hindi Poem Category' and 'Essay Category (both Hindi and English)' were awarded with the E-Certificates.