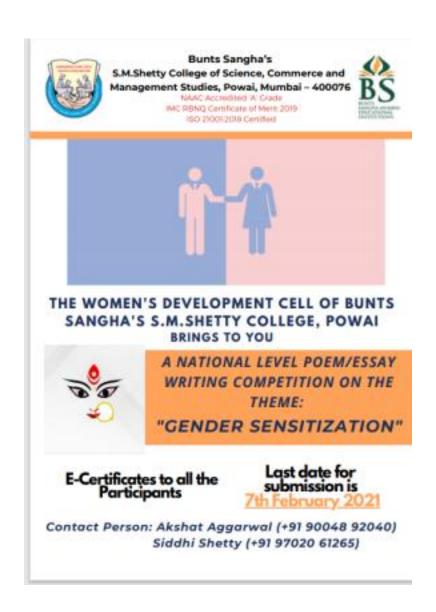

#### **NOTICE**

��Women Development Cell ��

O

Bunts Sangha's S.M. Shetty College of Science, Commerce & Management Studies,

Powai \*\*PRESENTS\*\*

"A National level Essay/Poetry writing competition"

Theme:-"Gender Sensitization

Sub-theme:-Gender equality, Empowerment, Breaking gender stereotypes.

"It is time ♦ ♦ that we all see gender as a spectrum ♦ ♦ instead of two sets of opposing

ideals  $\diamondsuit \diamondsuit \diamondsuit \diamondsuit$ . We should stop  $\square$  defining each other by what we are not and start defining ourselves by who we are  $\diamondsuit \diamondsuit$ "

#### Rules and Regulations:

- Participants can register themselves via the link given below and submit their entries until 7th February 2021.
- The competition is open to all Junior college, Degree college, and Postgraduate students. Participants can submit their entries in English Or Hindi Language.
- The participants can participate under both the categories, i.e, essay & poetry.
- Participants are required to mention their name and college name clearly below their work. Word and Pdf formats are acceptable.
- The top three essays/poetry under each category will be declared as winners. Oudges' decision will be final.
- Submitted work should be original not copied from anywhere.
- ♦♦ Violation of any above rules could lead to direct disqualification.
- All the winners and participants will receive E-certificate.

#### ♦ Submission Form

https://docs.google.com/forms/d/e/1FAIpQLSclGfh4hgl2jFPf4QJyzGA7NdQs3ZygJ3rLOc14AjaLzGsWmQ /viewform?usp=sf link

For any queries, contact to: Siddhi Shetty (WDC Representative): 9702061265 Akshat Aggarwal (WDC PRO): +91 90048 92040