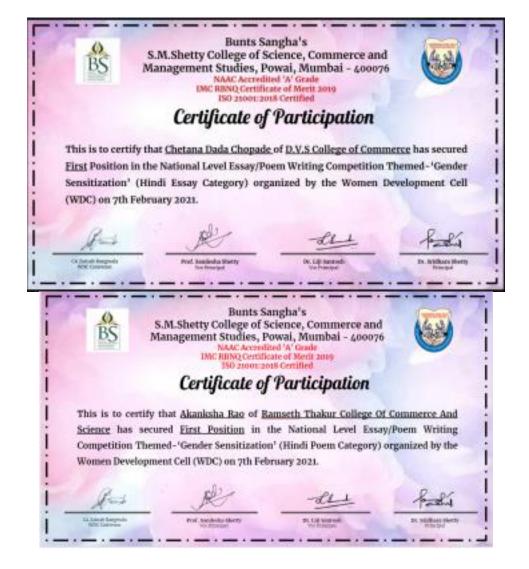

**Highlights**- WDC organized poem/essay writing competition with an objective of providing a platform to students to express their feelings and thoughts on Gender Sensitization" Sub-theme:-Gender equality, Empowerment, Breaking gender stereotypes.. 70 Students (including 49 females and 21 males) from different colleges across the country wrote and submitted poems, essays in both Hindi and English language. The winners of 'English Poem Category', 'Hindi Poem Category' and 'Essay Category (both Hindi and English)' were awarded with the E-Certificates.