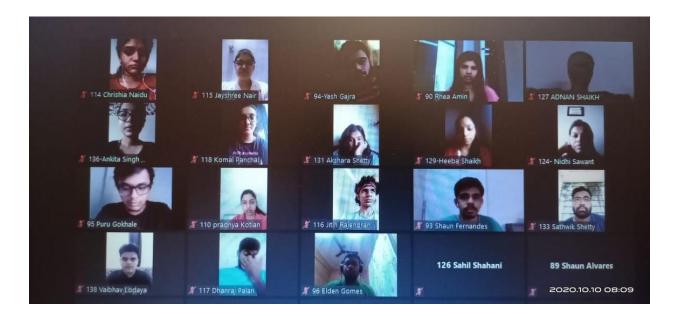

#### Report

Event: TALK SHOW TITLED "GANDHIAN PHILOSOPHY AND WOMEN EMPOWERMENT – A STUDENTS PERSPECTIVE"

Date: Saturday, 10<sup>th</sup> October 2020

Timing: 12:30pm to 2:15pm

Venue: Zoom Platform

In charge: CA Zainab Rangwala

Highlights- 72 participants attended the session (36 boys and 36 girls). The objective of the session was to discuss the views of the new generation towards the Gandhian Philosophy with reference to women empowerment. The Interactive talk show began with the opening ideas proposed by CA Zainab Rangwala. The students freely discussed their opinions and experiences. Talks circled around quotes of Mahatma Gandhi on women and men. Students shared Gandhian ideas on truth, simplicity, ahimsa, Sarvodaya, non-violence, gender equality. sustainable society, prejudice of color, self-transformation and much more. Students also shared their own personal experiences from their families and social groups. 18 speakers from all programs in degree college present their views freely and were awarded participation certificates. One best speakers were selected from each program and awarded BEST SPEAKER certificate. The session ended with a vote of thanks.

## **Photographs**

S.M. Shetty College of Science, Commerce and Management Studies, Powai. Mumbai – 400076.

S.M. Shetty College of Science, Commerce and Management Studies, Powai. Mumbai – 400076.