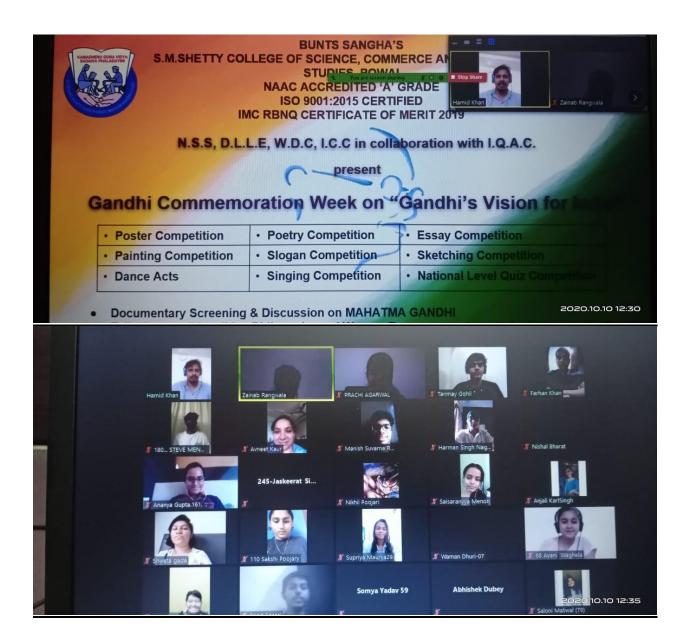

#### Report

Event: TALK SHOW TITLED "GANDHIAN PHILOSOPHY AND WOMEN EMPOWERMENT – A STUDENTS PERSPECTIVE"

Date: Saturday, 10<sup>th</sup> October 2020

Timing: 12:30pm to 2:15pm

Venue: Zoom Platform

In charge: CA Zainab Rangwala

Highlights- 72 participants attended the session (36 boys and 36 girls). The objective of the session was to discuss the views of the new generation towards the Gandhian Philosophy with reference to women empowerment. The Interactive talk show began with the opening ideas proposed by CA Zainab Rangwala. The students freely discussed their opinions and experiences. Talks circled around quotes of Mahatma Gandhi on women and men. Students shared Gandhian ideas on truth, simplicity, ahimsa, Sarvodaya, non-violence, gender equality. sustainable society, prejudice of color, self-transformation and much more. Students also shared their own personal experiences from their families and social groups. 18 speakers from all programs in degree college present their views freely and were awarded participation certificates. One best speakers were selected from each program and awarded BEST SPEAKER certificate. The session ended with a vote of thanks.

## **Photographs**

S.M. Shetty College of Science, Commerce and Management Studies, Powai. Mumbai – 400076.

S.M. Shetty College of Science, Commerce and Management Studies, Powai. Mumbai – 400076.