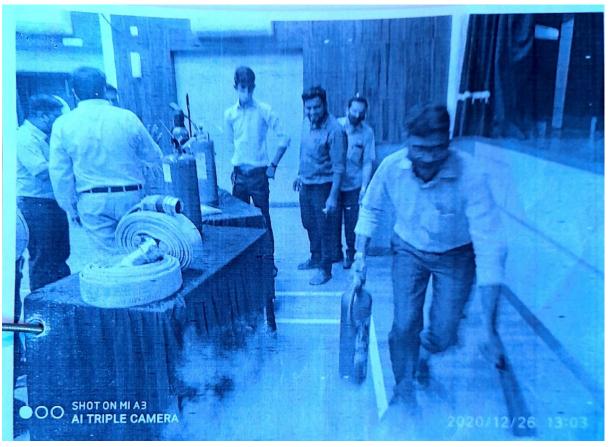

#### Report on Fire safety Training Programme

A fire safety training programme was held on 26th December 2020 in which non teaching staff from degree college participated. In the event of a fire emergency, the instructor gave guidance on safety precautions to take. We talked about fire prevention at home and at work, different sorts of fire, how to use fire extinguishers, and different kinds of extinguishers. They took part in a demonstration of fire extinguishers as well. The entire staff was given a hands-on demonstration of the extinguishers.

It was a really enlightening and practical fire safety session.

IQAC Coordinator

76.

**POWAL** 

Bunts Sangha's S. M. Shetty College of Science, Commerce & Management Studies Powal, Mumbai - 400 076.