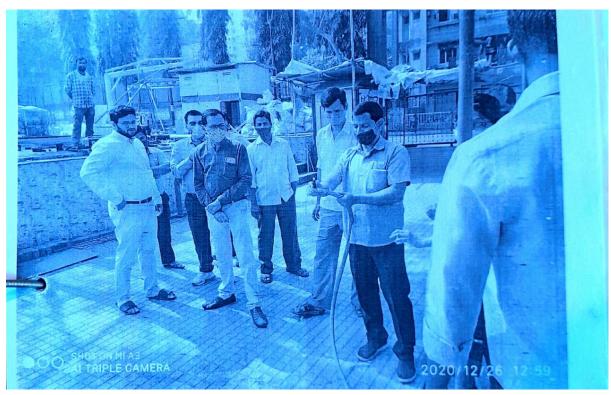

#### Report on Fire safety Training Programme

A fire safety training programme was held on 26th December 2020 in which non teaching staff from degree college participated. In the event of a fire emergency, the instructor gave guidance on safety precautions to take. We talked about fire prevention at home and at work, different sorts of fire, how to use fire extinguishers, and different kinds of extinguishers. They took part in a demonstration of fire extinguishers as well. The entire staff was given a hands-on demonstration of the extinguishers.

It was a really enlightening and practical fire safety session.

IQAC Coordinator

76.

**POWAL** 

Bunts Sangha's S. M. Shetty College of Science, Commerce & Management Studies Powal, Mumbai - 400 076.