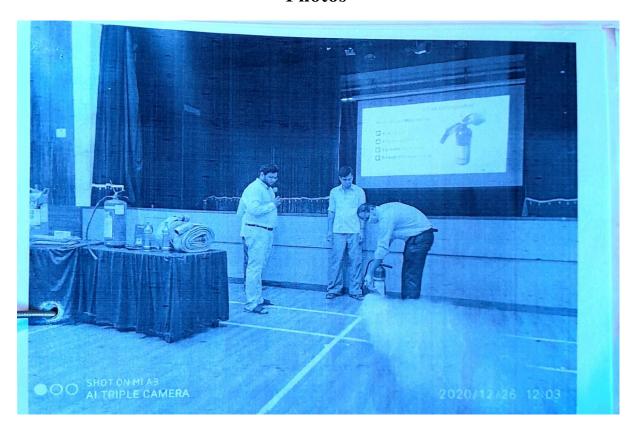

#### Report on Fire safety Training Programme

A fire safety training programme was held on 26th December 2020 in which non teaching staff from degree college participated. In the event of a fire emergency, the instructor gave guidance on safety precautions to take. We talked about fire prevention at home and at work, different sorts of fire, how to use fire extinguishers, and different kinds of extinguishers. They took part in a demonstration of fire extinguishers as well. The entire staff was given a hands-on demonstration of the extinguishers.

It was a really enlightening and practical fire safety session.

IQAC Coordinator

76.

**POWAL** 

Bunts Sangha's S. M. Shetty College of Science, Commerce & Management Studies Powal, Mumbai - 400 076.