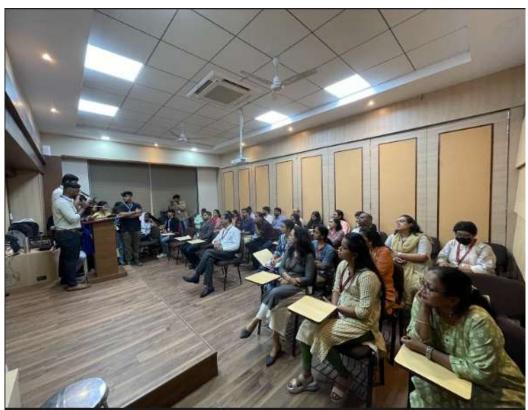

#### TEACHERS' DAY CELEBRATIONS

**Event**: Teachers' Day Celebrations

**Date:** 6<sup>th</sup> September, 2022

Participant: Teaching Staff of S. M. Shetty College

Venue: AV Room, 6<sup>th</sup> Floor

The Student council core committee members decided to celebrate the teachers day in order to thank the teachers for their contribution and to make this day special for them. The event started with the lighting of the lamp, which was done by the Principal Dr. Sridhara Shetty, which was then continued by our Vice Principals CS Sandesha Shetty and Dr. Liji Santosh and our cultural leader Beulah Sundararajan. The anchors then invited our respected Principal Dr. Sridhara Shetty to grace the occasion with few words, then followed by it games were organised by the council members which were enjoyed by all. The first game was 'PICK THE CHIT' where the teachers participated with joy and a lot of enthusiasm, then the event continued with a jamming session from the musical club of S.M Shetty College, Powai, after this the second game commenced which was named 'HELIUM PODCAST' where all the teachers had funny and cherished moments and after the game, the teachers came and started sharing their personal experiences as a student as well as teachers. Post the games the cultural leader Beulah Sundararajan gave the official vote of thanks and the Student Council incharge and our Vice Principal CS Sandesha Shetty thanked the student council committee for organising the event.

#### **PHOTOS**