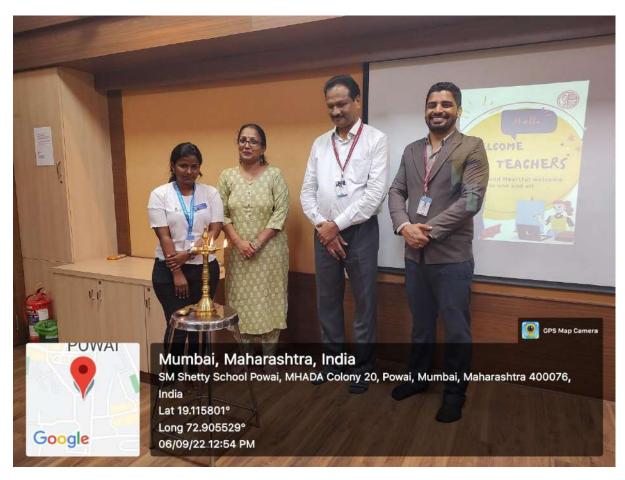

#### TEACHERS' DAY CELEBRATIONS

**Event**: Teachers' Day Celebrations

**Date:** 6<sup>th</sup> September, 2022

Participant: Teaching Staff of S. M. Shetty College

Venue: AV Room, 6<sup>th</sup> Floor

The Student council core committee members decided to celebrate the teachers day in order to thank the teachers for their contribution and to make this day special for them. The event started with the lighting of the lamp, which was done by the Principal Dr. Sridhara Shetty, which was then continued by our Vice Principals CS Sandesha Shetty and Dr. Liji Santosh and our cultural leader Beulah Sundararajan. The anchors then invited our respected Principal Dr. Sridhara Shetty to grace the occasion with few words, then followed by it games were organised by the council members which were enjoyed by all. The first game was 'PICK THE CHIT' where the teachers participated with joy and a lot of enthusiasm, then the event continued with a jamming session from the musical club of S.M Shetty College, Powai, after this the second game commenced which was named 'HELIUM PODCAST' where all the teachers had funny and cherished moments and after the game, the teachers came and started sharing their personal experiences as a student as well as teachers. Post the games the cultural leader Beulah Sundararajan gave the official vote of thanks and the Student Council incharge and our Vice Principal CS Sandesha Shetty thanked the student council committee for organising the event.