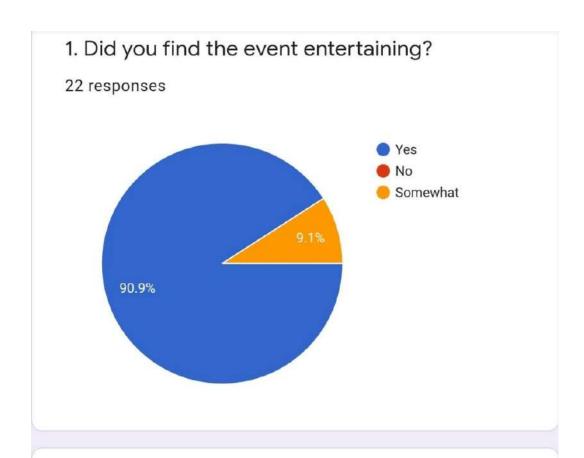

|

#### **FEEDBACK ANALYSIS**

#### NO. OF RESPONDENTS (TEACHERS): 22











### 3. Did you enjoy the event?

### 22 responses



### Any Suggestions/Feedback:

7 responses

Keep organizing such events

-

To keep more such fun loving events for teachers.

NA

It was a great event

We'll executed with charming spirit. Keep it up

Thanks for the effort

## BUNTS SANGHA'S S.M. SHETTY COLLEGE OF SCIENCE, COMMERCE AND MANAGEMENT STUDIES, POWAI PERMANENTLY AFFILIATED TO UNIVERSITY OF MUMBAI IMC RBNQ CERTIFICATE OF MERIT 2019 ISO 21001:2018 CERTIFIED

#### **ACTION TAKEN REPORT**

Name of the Program: Teachers Day Celebration Programme

Date: 6<sup>th</sup> September, 2022

| FEEDBACK RECEIVED                          | ACTION TAKEN                           |  |  |
|--------------------------------------------|----------------------------------------|--|--|
| Te