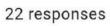

#### NO. OF RESPONDENTS (TEACHERS): 22

### 3. Did you enjoy the event?

### 22 responses