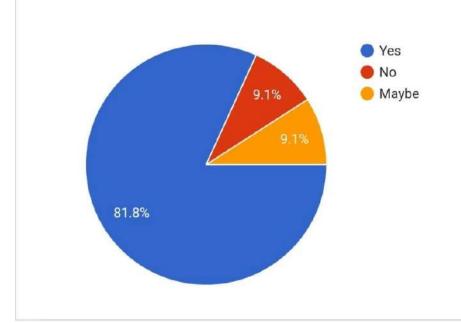

|

#### **FEEDBACK ANALYSIS**

#### NO. OF RESPONDENTS (TEACHERS): 22











### 3. Did you enjoy the event?

### 22 responses



### Any Suggestions/Feedback:

7 responses

Keep organizing such events

-

To keep more such fun loving events for teachers.

NA

It was a great event

We'll executed with charming spirit. Keep it up

Thanks for the effort

## BUNTS SANGHA'S S.M. SHETTY COLLEGE OF SCIENCE, COMMERCE AND MANAGEMENT STUDIES, POWAI PERMANENTLY AFFILIATED TO UNIVERSITY OF MUMBAI IMC RBNQ CERTIFICATE OF MERIT 2019 ISO 21001:2018 CERTIFIED

#### **ACTION TAKEN REPORT**

Name of the Program: Teachers Day Celebration Programme

Date: 6<sup>th</sup> September, 2022

| FEEDBACK RECEIVED                          | ACTION TAKEN                           |  |  |
|--------------------------------------------|----------------------------------------|--|--|
| Teachers