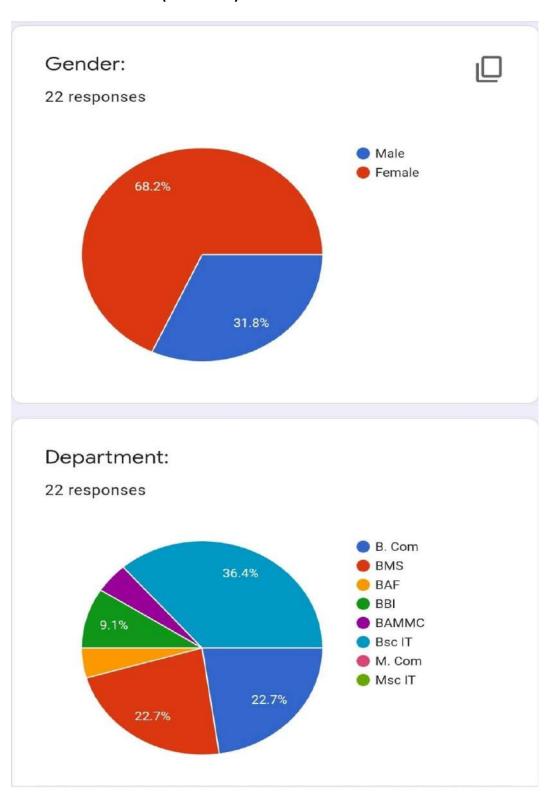

|

#### **FEEDBACK ANALYSIS**

#### NO. OF RESPONDENTS (TEACHERS): 22











### 3. Did you enjoy the event?

### 22 responses



### Any Suggestions/Feedback:

7 responses

Keep organizing such events

-

To keep more such fun loving events for teachers.

NA

It was a great event

We'll executed with charming spirit. Keep it up

Thanks for the effort

## BUNTS SANGHA'S S.M. SHETTY COLLEGE OF SCIENCE, COMMERCE AND MANAGEMENT STUDIES, POWAI PERMANENTLY AFFILIATED TO UNIVERSITY OF MUMBAI IMC RBNQ CERTIFICATE OF MERIT 2019 ISO 21001:2018 CERTIFIED

#### **ACTION TAKEN REPORT**

Name of the Program: Teachers Day Celebration Programme

Date: 6<sup>th</sup> September, 2022

| FEEDBACK RECEIVED                          | ACTION TAKEN                           |  |  |
|--------------------------------------------|----------------------------------------|--|--|
|