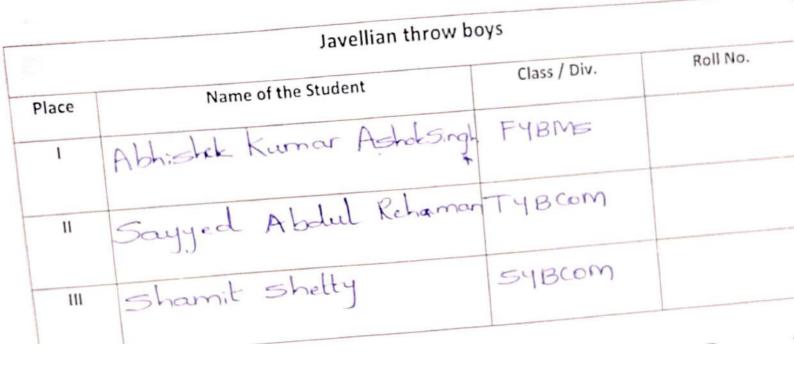

|             |           |            |          | -       |         |          |       |   |

## BUNTS SAGHA'S S. M. SHETTY COLLEGE OF SCIENCE, COMMERCE AND MANGAMENT STUDIES

ANNUAL SPORTS DAY 2017-2018 2ND December 2017

|       | 400 mtr. Race       | boys         |          |
|-------|---------------------|--------------|----------|
| Place | Name of the Student | Class / Div. | Roll No. |
| I     | Nehal Shetty ~      | SYBMSA       |          |
| 11    | Aadesh Kumar        | TYBMS B      | 2        |
| 111   | Yash Babar          | SY BM 5 Å    | 3        |
|       | (0.5                |              |          |

# BUNTS SAGHA'S 5. M. SHETTY COLLEGE OF SCIENCE, COMMERCE AND MANGAMENT STUDIES

#### DAY 2017-2018 ANNUAL SPORTS

2ND December 2017



### BUCS SAGIIA'S COLLEGE OF SCIENCE, COMMERCE AND MANGAMENT STUDIE

#### ANNUAL SPORTS DAY 2017-2018 2ND December 2017

| Place | Name of the Student | Class / Div. | Roll No |
|-------|---------------------|--------------|---------|
| 1     | Adesh Kumaz         | TYBMS        |         |
| 11    | Nehal shetty        | SYBMS        |         |
| 111   | Adaesh shefty       | TYBMS        |         |

# COLLEGE OF SCIENCE, COMMERCE AND MANGAMENT STUDIE

#### ANNUAL SPORTS DAY 2017-2018 2ND December 2017

|       | 200 mtr. Ra         | ce girls boys |         |
|-------|---------------------|---------------|---------|
| Place | Name of the Student | Class / Div.  | Roll No |
| ١     | Adesh kumar         | TYBMS         |         |
| 11    | Nehal shetty        | SYBMS         |