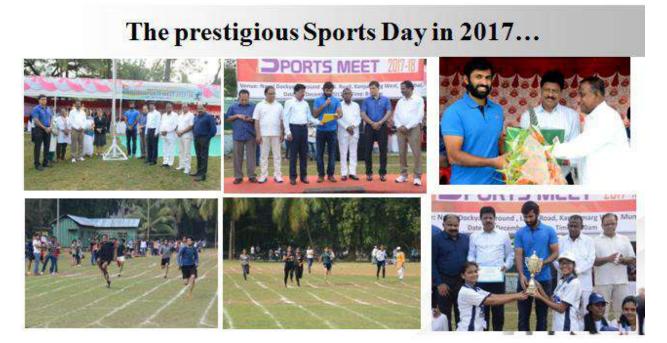

# **Annual Sports Report**

The aim of the Sports Department is to provide training, Inculcate discipline, sportsmanship and team spirit in our students. The 8<sup>th</sup> Annual Sport meet of Bunts Sangha's S. M. Shetty College of Sci., Comm. And Management Studies . powai held on 11<sup>th</sup> December 2017 at Naval Dockyard Ground, Kanjurmarg.

The occasion was graced by the presence of our Chief guest Mr.Abhishek Nair,Former Indian Cricket Player and SHRI . Chandrahas Shetty VICE PRESIDENT OF BUNTS SANGHA'S MUMBAI, CA. Shankar Shetty CHAIRMAN OF PEC, SHRI. B. R. Shetty VICE CHAIRMAN OF PEC, SHRI. Rajendra Shetty SPORTS CHAIRMAN OF PEC, SHRI. MANOHAR HEGDE MEMBER OF PEC and SHRI. Rohan Hegde DIRECTOR OF TUNGA HOTEL Dr. Sridhara Shetty gave the welcome address, our chief guest congratulated our efforts developing of sports our college . Vice President and Chairman spokes about motivated and encourage the sports team and also promotion to provide all the amenties to develop sports in the institutions. The winners of the university events sports were rewarded by the degnitaries.

#### Bunts Sangha's S.M.Shetty College of Science, Commerce & Management Studies,Powai. NAAC ACCREDITED 'A' GRADE ISO 21001:2018 CERTIFIED IMC RBNQ CERTIFICATE OF MERIT 2019

Mr. Viraj Shetty of TYBSCIT and Ms. Nidhi Rai of FYBMS were declared as Best Athlete Individual Championship Men and Women respectively. The BMS Department was declared as The Overall Championship in sports. The best march pass winner N.S.S. department of the college. The event was concluded by the lowering the flag at 6 pm and thanking all the stake holders.