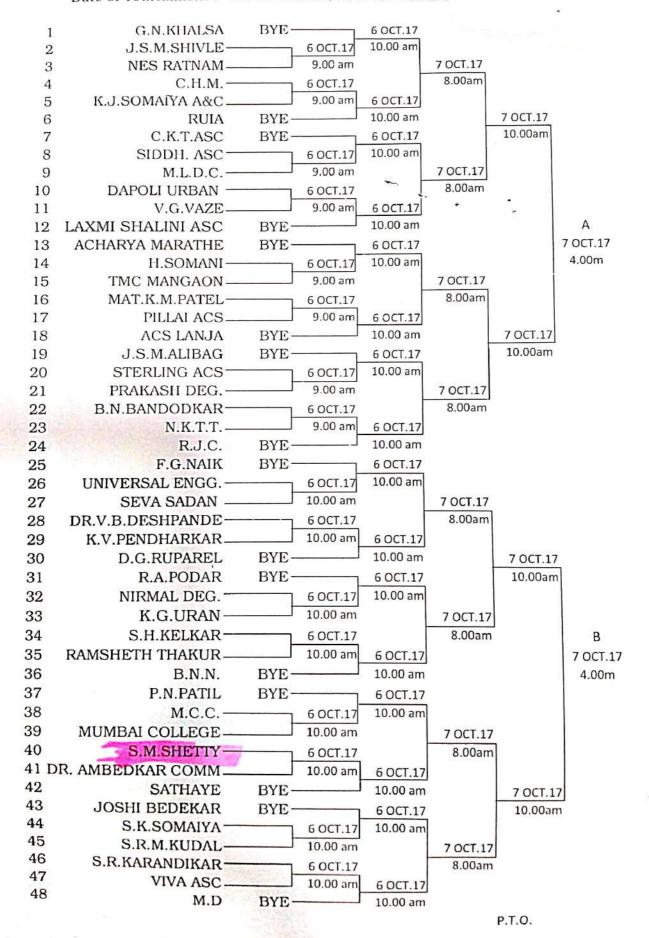

# NOTICE

The 8<sup>th</sup> Annual Sport meet of Bunts Sangha's S. M. Shetty College of Science, Commerce and Management Studies, Powai held on 18<sup>th</sup> December 2017 at Naval Dockyard Ground, Kanjurmarg from 7am onwards.

Students interested in participation for the events need to give there names on the spot before 8am. After that no names will be added.

Hoping for the maximum response and make this Sports Day memorial as previous years.