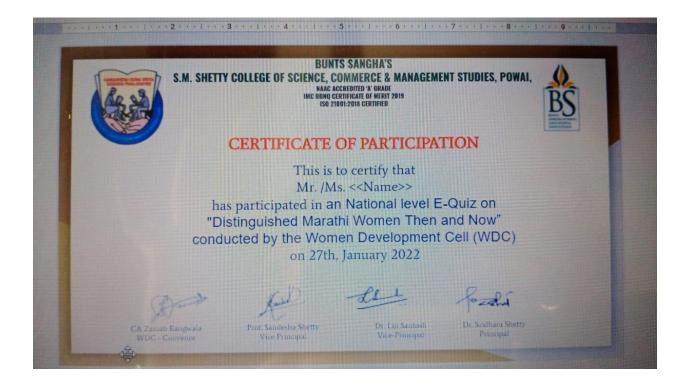

## **CERTIFICATE**

# BUNTS SANGHA'S S.M. SHETTY COLLEGE OF SCIENCE, COMMERCE AND MANAGEMENT STUDIES WOMEN DEVELOPMENT CELL (WDC) 2021-2022 ACTIVITY REPORT

Program: Distinguished Marathi Women - National Level E-Quiz"

Date: Thursday, 27th January 2022

# राष्ट्रीय स्तरावरील प्रश्नमंजुषा

Theme: **Distinguished Marathi Women**Date: 27<sup>th</sup> January 2022 Time: 8:00 am to 8:00 pm

Participants with more than 60% correct answers get a certificate.

For any Queries: Jeffin Neelamkavil - 9819758862 Priya Rai - 9372874216 Zainab Rangwala - 9833687128

Highlights:- 108 Participants (66 females and 42 males) were participants for the Quiz. The "Distinguished Marathi Women - National Level E-Quiz" was conducted with multiple choice image based questions.. Alongside each question a tagline was added to highlight the achievements of the personalities to enhance the knowledge of the participants. Students for different colleges of Mumbai participated in the same. Participants scoring above 60% were awarded E-certificate of participation.