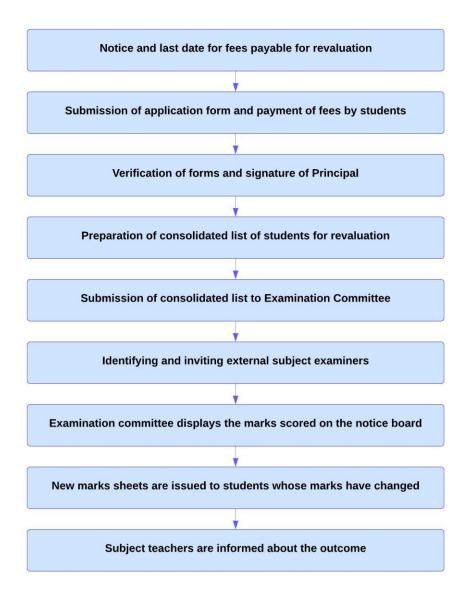

### **EXAMINATIONS GRIEVANCE REDRESSAL FLOWCHART**

## FIRST YEAR & SECOND YEAR COLLEGE LEVEL EXAMINATIONS TWICE A YEAR IN ODD AND EVEN SEMESTER

Dr. Sridhara Shetty

**PRINCIPAL** 

PRINCIPAL Bunts Sangha's S.M. Shetty College of Science, Commerce & Management Studies Powai, Mumbai-400 076. Tel. 022-6132 7352 Email: college@smshettyinstitute.org