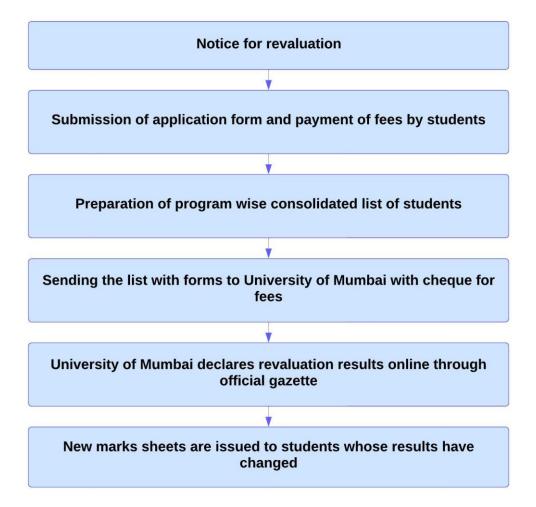

### **EXAMINATIONS GRIEVANCE REDRESSAL FLOWCHART**

### THIRD YEAR UNIVERSITY LEVEL EXAMINATIONS TWICE A YEAR IN ODD AND EVEN SEMESTER

Dr. Sridhara Shetty **PRINCIPAL** 

PRINCIPAL Bunts Sangha's S.M. Shetty College of Science, Commerce & Management Studies Powai, Mumbai-400 076. Tel. 022-6132 7352 Email: college@smshettyinstitute.org