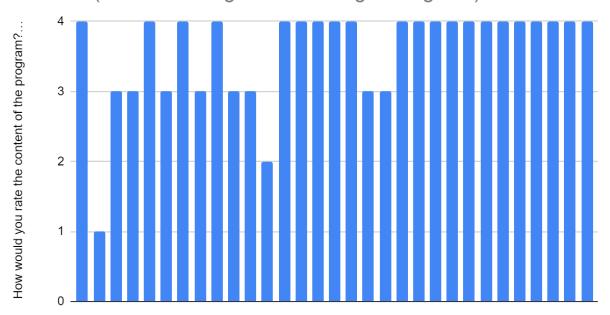

### FEEDBACK ANALYSIS REPORT

How would you rate the content of the program? On the scale of 1 to 4 (Where 1 being low & 4 being the highest)

How would you rate the trainer's delivery of content? On the scale of 1 to 4 (Where 1 being low & 4 being the highest)