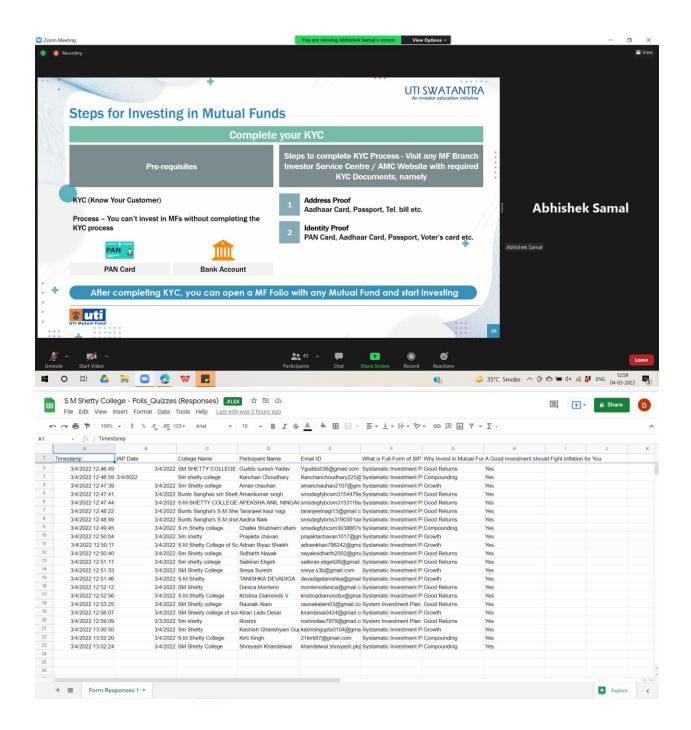

In charge: Asst. Prof. Debbie James, Asst. Prof. Ashwini Devadiga

Highlights- 48 students and 3 faculty members attended the webinar (32 females and 16 males). The session commenced with a formal introduction by a student Ms. Shruti Shetty of FYBMS. The Resource person Mr. Abhishek Samal was introduced by WDC member Asst. Prof. Ashwini Devadiga. In the technical session of an hour the resource person covered issues related to the need of investments, legalities involved in different types of investments, caution to be used while investing in certain ventures, concept of return & wealth management in evaluating investments, and also tax planning perspective of investments. The participants raised a few questions which were taken up satisfactorily. The session ended with a formal vote of thanks by Asst. Prof. Debbie James.

# S.M. SHETTY COLLEGE OF SCIENCE, COMMERCE AND MANAGEMENT STUDIES WOMEN DEVELOPMENT CELL (WDC) 2021-2022 ATTENDANCE

| Name of the participant                                       | Email ID                                          |  |  |
|---------------------------------------------------------------|---------------------------------------------------|--|--|
| Debbie James                                                  | djames.mahons@gmail.com                           |  |  |
| 53 fybms shruti shetty (shruti shetty)                        | shrutishetty471@gmail.com                         |  |  |
| Taranjeet kaur Nagi                                           | taranjeetnagi13@gmail.com                         |  |  |
| Ashwini Devadiga                                              | ashwinid@smshettyinstitute.org                    |  |  |
| Mallika Poojary                                               | mallikapoojary36@gmail.com                        |  |  |
| Tanishka Devadiga                                             | devadigatanishka@gmail.com                        |  |  |
| 254 Fybcom B Kristina Diamonds V<br>(254 Kristina Diamonds V) | kristinadiamondsv@gmail.com                       |  |  |
| 122 Anand Sharma (Anand Sharma)                               | anand27240@gmail.com                              |  |  |
| Danica Monterio                                               | monteriodanica@gmail.com                          |  |  |
| E2118 Pawan preet Singh                                       | pawanbassan190@gmail.com                          |  |  |
| 144 fy bcom b Shubham Chalke<br>(Shubham Chalke)              | smsdegfybcom3038667shubham@smshettyinstit ute.org |  |  |
| Vrushali Kolte                                                | vkolte104@gmail.com                               |  |  |
| Abhishek Samal                                                | samalabhishek9@gmail.com                          |  |  |
| Prajakta Chavan                                               | prajaktachavan1017@gmail.com                      |  |  |
| Suman Upadhyay                                                | sumanu@smshettyinstitute.org                      |  |  |
| Kiran Desai                                                   | kirandesai0424@gmail.com                          |  |  |
| Dishita Uchil                                                 | dishitauchil@gmail.com                            |  |  |

| APEKSHA NINGAWALE FYBCOM B<br>(APEKSHA NINGAWALE)      | smsdegfybcom3153116apeksha@smshettyinstitu<br>te.org |  |  |
|--------------------------------------------------------|------------------------------------------------------|--|--|
| Adnan Shaikh                                           | adnankhan786242@gmail.com                            |  |  |
| Aadira Naik                                            | aadiranaik2003@gmail.com                             |  |  |
| Arbaz Ansari                                           | arbazansari771080@gmail.com                          |  |  |
| 135 FYBMS Shreyash Khandelwal<br>(Shreyash Khandelwal) | khandelwal.shreyash.pk@gmail.com                     |  |  |
| Ankit Singh                                            | ankitsingh05881@gmail.com                            |  |  |
| Kirti Singh                                            | 21kirti87@gmail.com                                  |  |  |
| Svasti Shetty                                          | svastishetty@gmail.com                               |  |  |
| Rajyashree Jaiswal FYBCOM B<br>(Rajyashree Jaiswal)    | rsrajshree2020@gmail.com                             |  |  |
| Karissa Ribeiro                                        | karissaribeiro@gmail.com                             |  |  |
| Sreya Suresh                                           | sreya.s3b@gmail.com                                  |  |  |
| Shreya Devadiga                                        | devadigashreya2002@gmail.com                         |  |  |
| Amankumar Singh                                        | smsdegfybcom3154479amankumar@smshettyin stitute.org  |  |  |
| Binita Shukla                                          | smsdegfybcom3181436binita@smshettyinstitute. org     |  |  |
| Siddharth parab                                        | parabsiddharth5@gmail.com                            |  |  |
| FYB.COM B 261 GUDDU YADAV<br>(Guddu Yadav)             | yguddu036@gmail.com                                  |  |  |
| Kashish Gupta                                          | kashishgupta3104@gmail.com                           |  |  |
| 147 Fybcom B Aman chauhan (Aman chauhan)               | amanchauhan2107@gmail.com                            |  |  |

| 203 Fybcom B Riham Pathan (Riham Pathan)      | rihampathan924@gmail.com       |  |  |
|-----------------------------------------------|--------------------------------|--|--|
| Roshni Anchan                                 | roshnidias7979@gmail.com       |  |  |
| Parita Kahar fybcom b (Parita Kahar)          | paritakahar@gmail.com          |  |  |
| Fy Bcom B 142 Shiva Bore (Shiva Bire)         | shivabore 343@gmail.com        |  |  |
| 135 fybcom B Raunak Alam (Raunak<br>Alam)     | raunakalam03@gmail.com         |  |  |
| 230 fybcom B Abinav Shetty (Abinav<br>Shetty) | abinavshetty03@gmail.com       |  |  |
| Yesha Vasa                                    | yeshavasa123@gmail.com         |  |  |
| Sidharth Nayak                                | nayaksidharth2002@gmail.com    |  |  |
| KONIKA BHANDARI                               | konikabhandari17@gmail.com     |  |  |
| Kanchan Choudhary                             | kanchanchoudhary225@gmail.com  |  |  |
| Sweekrati S                                   | shettysweekrati29@gmail.com    |  |  |
| Saikiran eligeti                              | saikiran.eligeti26@gmail.com   |  |  |
| Shaikh Noushin                                | naushinalishaikh2003@gmail.com |  |  |
| Rakshita Achary                               | acharyrakshita@gmail.com       |  |  |
| Hema Ojha                                     | hemaojha032@gmail.com          |  |  |
| Abhijeet Patil                                | abhijeedpatil5544@yahoo.com    |  |  |