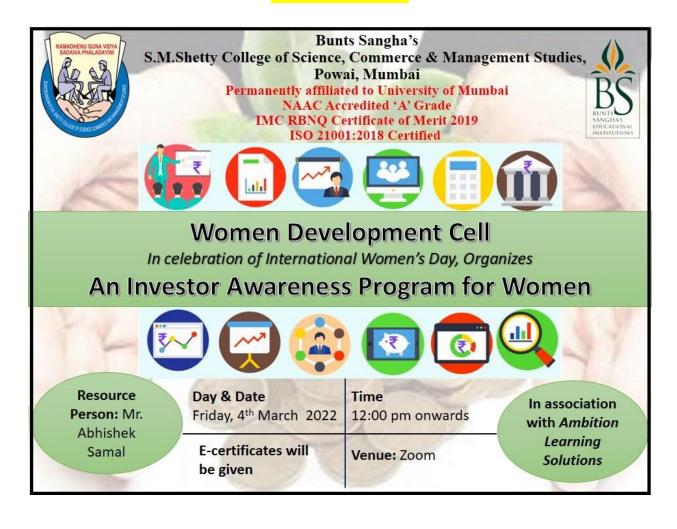

### POSTER / BANNER

#### **NOTICE**

Women Development Cell (WDC) of Bunts Sangha's S.M.Shetty College of Science, Commerce and Management Studies, Powai

In celebration of International Women's Day

| Invites y | ou for a | a Webinar | on "Investor | Awareness   | Program fo | r Women" | in association | ı with |
|-----------|----------|-----------|--------------|-------------|------------|----------|----------------|--------|
|           |          |           | Ambitio      | on Learning | Solutions  |          |                |        |

Venue □: Zoom Meeting

Date □: 4th March 2022 (Friday)

Time □: 12:00 PM onwards

Resource Person □□:

Mr. Abhishek Samal

Wealth Manager, Valuevest Technologies Pvt. Ltd

Register in advance for this meeting: https://us02web.zoom.us/meeting/register/tZcocuiprTIrE9enzGzgIXgQDDqD1T2YfUYf

After registering, you will receive a confirmation email containing information about joining the meeting.

All the participants shall receive E-Certificate □

For Queries, Kindly Contact □
Asst. Prof. Ashwini Devadiga- ashwinid@smshettyinstitute.org
Asst. Prof. Debbie James- debbiej@smshettyinstitute.org