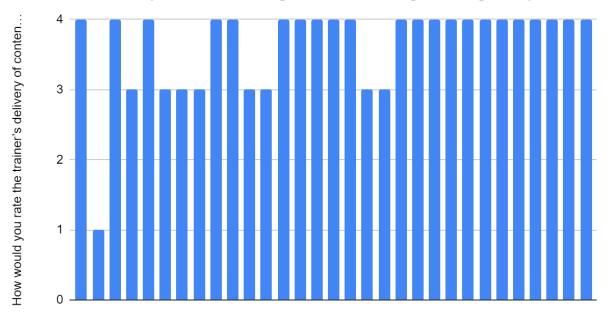

### FEEDBACK ANALYSIS REPORT

How would you rate the content of the program? On the scale of 1 to 4 (Where 1 being low & 4 being the highest)

How would you rate the trainer's delivery of content? On the scale of 1 to 4 (Where 1 being low & 4 being the highest)