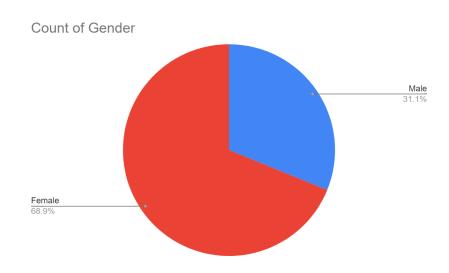

The session ended with a time for Q & A and a formal vote of thanks by Ms. Poojary as well as by the convenor of WDC, Prof. CA Zainab Rangwala. Overall it was a huge success and there were 61 participants present for the webinar (male: 19 + female: 42).