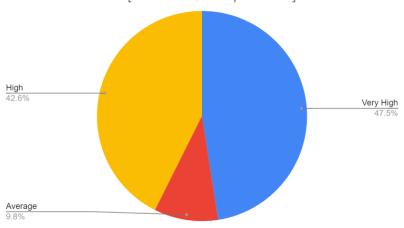

# **Feedback Analysis**

Count of Rate the presentation of Resource person?

Count of Feedback [Effectiveness of presenter]