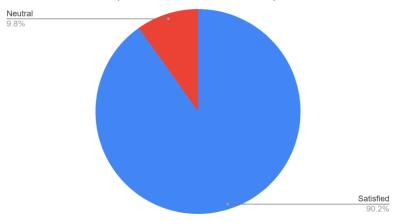

# **Feedback Analysis**

Count of Rate the presentation of Resource person?

Count of Feedback [Effectiveness of presenter]