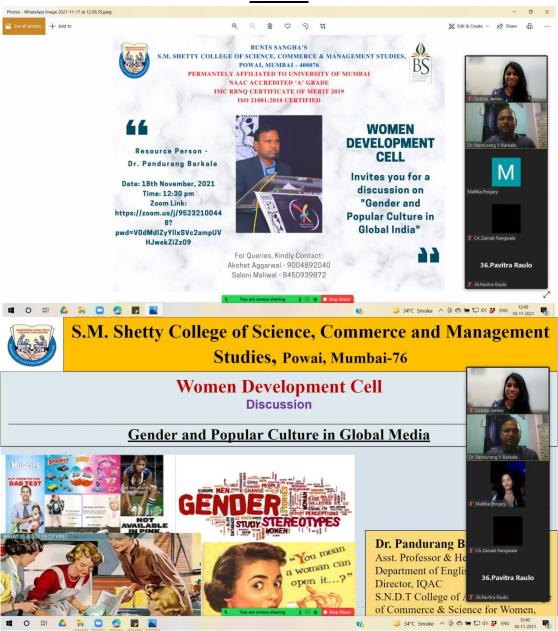

44

Resource Person Dr. Pandurang Barkale

Date: 18th November, 2021
Time: 12:30 pm
Zoom Link:
https://zoom.us/j/9523210044
8?
pwd=V0dMdIZyYIIxSVc2ampUV
HJwekZiZz09

For Queries, Kindly Contact: Akshat Aggarwal - 9004892040 Saloni Maliwal - 8450939872

# WOMEN DEVELOPMENT CELL

Invites you for a discussion on "Gender and Popular Culture in Global India"

Permanently Affiliated to the University of Mumbai IMC RBNQ CERTIFICATE OF MERIT 2019
ISO 21001:2018 CERTIFIED

**Highlights-** The webinar began with a welcome address and introduction of the resource person by Ms. Mallika Poojary, a student representative of WDC. Subsequently, the session was handed over to Dr. Pandurang Barkale who led the students through a detailed analysis of the different representations of men and women in popular culture such as in advertisements, films, soaps and so on. Dr. Barkale juxtaposed videos with explanation of various concepts such as patriarchy, stereotypes, sex and gender, to help the students understand the global realities.

#### **Photos**

- **Sex**-biologically determined-'ascribed status'
- Gender- socially constructed set of behaviour patterns
- Gender- Social norms, attitudes and activities that society considers more suitable another.
- **Gender**-Not just by the society, it is also based on what one feels about oneself.
- Sex is a category (M/F/T)
- **▶** Gender is a spectrum
- A cisgender person one whose gender identity matches their sex assigned at birth
- ▶ Sex identity and the gender identity do not always align.