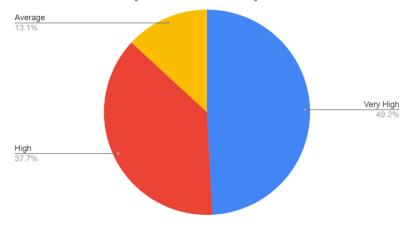

# **Feedback Analysis**

Count of Rate the presentation of Resource person?

Count of Feedback [Effectiveness of presenter]