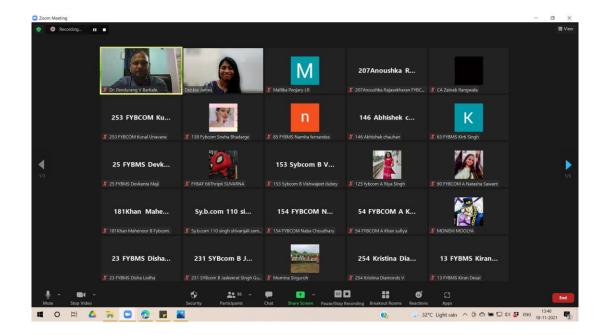

**Highlights-** The webinar began with a welcome address and introduction of the resource person by Ms. Mallika Poojary, a student representative of WDC. Subsequently, the session was handed over to Dr. Pandurang Barkale who led the students through a detailed analysis of the different representations of men and women in popular culture such as in advertisements, films, soaps and so on. Dr. Barkale juxtaposed videos with explanation of various concepts such as patriarchy, stereotypes, sex and gender, to help the students understand the global realities.

The session ended with a time for Q & A and a formal vote of thanks by Ms. Poojary as well as by the convenor of WDC, Prof. CA Zainab Rangwala. Overall it was a huge success and there were 61 participants present for the webinar (male: 19 + female: 42).