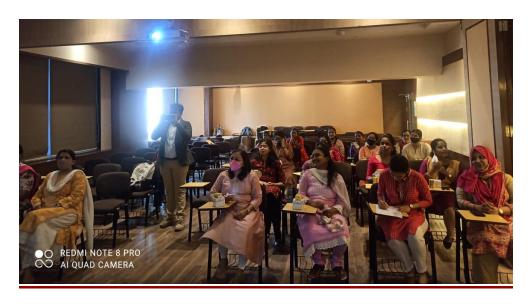

#### Report

**Event**: Women's Day Celebration

Date: Tuesday- 8th March, 2022.

**Timing:** 11:30 am -12:30 pm

Venue: AV Room

**Highlights-** The international women's day celebration was conducted by WDC for all the female staff of the degree section. Different stress relieving activities were organized by the team, games such as dum saras & fun whisper challenge was organized for the participants. The event concluded with the refreshment for all the staff of the degree section.

#### **Pictures**

S.M.Shetty College of Science, Commerce & Management Studies, Powai.

Permanently Affiliated to University of Mumbai.

NAAC ACCREDITED 'A' GRADE ISO 21001:2018 CERTIFIED IMC RBNQ CERTIFICATE OF MERIT 2019