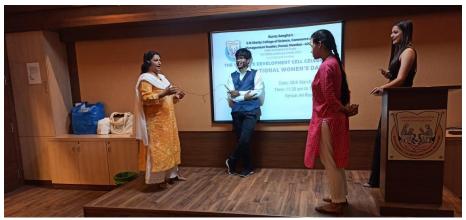

# THE WOMEN'S DEVELOPMENT CELL CELEBRATES INTERNATIONAL WOMEN'S DAY

Date: 08th March, 2022

Time: 11:30 am to 12:30 pm

Venue: AV Room

S.M.Shetty College of Science, Commerce & Management Studies, Powai.

Permanently Affiliated to University of Mumbai.

#### **Pictures**

S.M.Shetty College of Science, Commerce & Management Studies, Powai.

Permanently Affiliated to University of Mumbai.

NAAC ACCREDITED 'A' GRADE ISO 21001:2018 CERTIFIED IMC RBNQ CERTIFICATE OF MERIT 2019