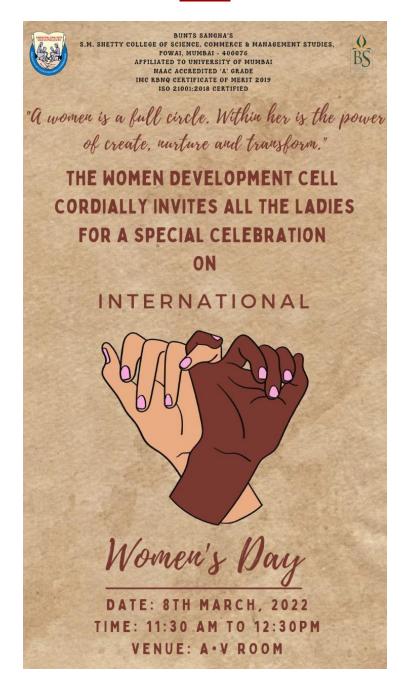

**Brochure** 

# THE WOMEN'S DEVELOPMENT CELL CELEBRATES INTERNATIONAL WOMEN'S DAY

Date: 08th March, 2022

Time: 11:30 am to 12:30 pm

Venue: AV Room

S.M.Shetty College of Science, Commerce & Management Studies, Powai.

Permanently Affiliated to University of Mumbai.