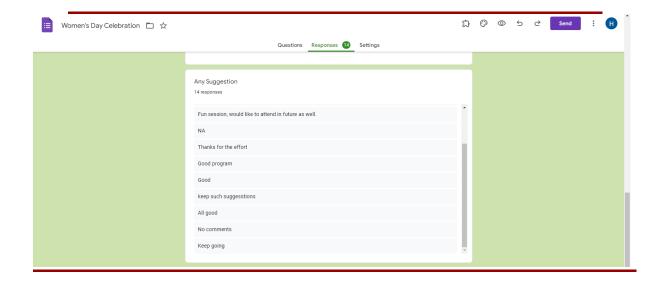

#### **Action Taken Report**

| <u>Date</u>     | Feedback Received                                                                                                                     | <u>Conclusion</u>                                                                                                        |
|-----------------|---------------------------------------------------------------------------------------------------------------------------------------|--------------------------------------------------------------------------------------------------------------------------|
| 8th March, 2022 | <ul> <li>Please keep more such sessions.</li> <li>Fun session, would like to attend in future as well.</li> <li>Keep going</li> </ul> | The WDC decided to<br>keep such an event in the<br>program in order to<br>provide a stress free day<br>to the employees. |