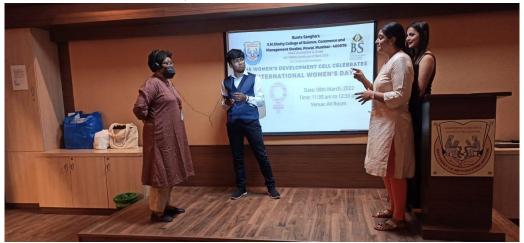

#### **Pictures**

S.M.Shetty College of Science, Commerce & Management Studies, Powai.

Permanently Affiliated to University of Mumbai.

NAAC ACCREDITED 'A' GRADE ISO 21001:2018 CERTIFIED IMC RBNQ CERTIFICATE OF MERIT 2019

#### Report

**Event**: Women's Day Celebration

Date: Tuesday- 8th March, 2022.

**Timing:** 11:30 am -12:30 pm

Venue: AV Room

**Highlights-** The international women's day celebration was conducted by WDC for all the female staff of the degree section. Different stress relieving activities were organized by the team, games such as dum saras & fun whisper challenge was organized for the participants. The event concluded with the refreshment for all the staff of the degree section.