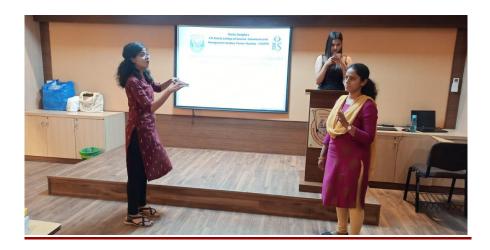

#### **Pictures**

S.M.Shetty College of Science, Commerce & Management Studies, Powai.

Permanently Affiliated to University of Mumbai.

NAAC ACCREDITED 'A' GRADE ISO 21001:2018 CERTIFIED IMC RBNQ CERTIFICATE OF MERIT 2019

#### Report

**Event**: Women's Day Celebration

Date: Tuesday- 8th March, 2022.

**Timing:** 11:30 am -12:30 pm

Venue: AV Room

**Highlights-** The international women's day celebration was conducted by WDC for all the female staff of the degree section. Different stress relieving activities were organized by the team, games such as dum saras & fun whisper challenge was organized for the participants. The event concluded with the refreshment for all the staff of the degree section.