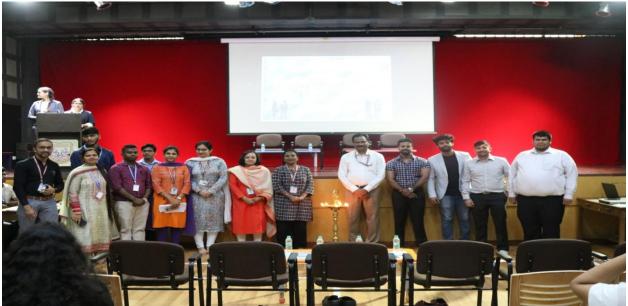

#### ESPERANZA - 2018

#### REPORT

The Management Association of Bunts Sangha's S.M. Shetty College of Science, Commerce and Management Studies, Powai organizes "ESPERANZA – First Year's First Meet" for the freshers of BMS students every year. The objective event is to make these students aware about the culture of the institution and the department and breaking ice to create bond.

During the event we invite some of the department's eminent alumni to interact with these freshers and give them a realistic picture of the future which will unfold after they go through the course. It also involves address by head of the institution, which is going to guide the first year students during the journey of their graduation. The event comprises of activities and games for the students to break the ice amongst them and developing basic orientation towards business management.

This year the event was organized on 18<sup>th</sup> August, 2018 at 10.30 am in the college auditorium. The guests for the occasion are the alumni:

Mr. Armand DCosta

Mr. Javed Khan

Mr. Nipun Trehan

Mr. Nand Kishore Pillai.