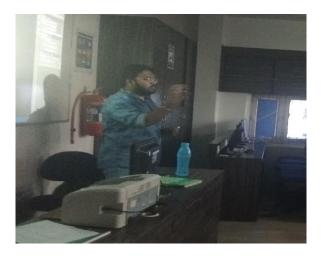

## Report

The workshop on Photoshop was held for the students of BMS with an object to develop their skills on ICT. Mr. Karan Bhoir (Alumnus) was the resource person. It was held on 2<sup>nd</sup> February 2019. 21 students had attended the workshop.

## PHOTOSHOP WORKSHOP DATE: 02/2/19

## S.M. SHETTY COLLEGE OF SCIENCE, COMMERCE & MANAGEMENT STUDIES PHOTOSHOP WORKSHOP

CONDUCTED BY :KARAN BHOIR DATE: 02/2/19