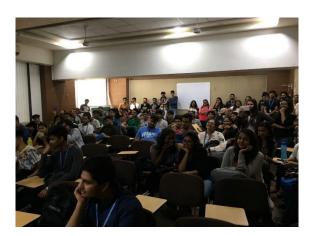

## Report

The workshop on Photoshop was held for the students of BMS with an object to develop their skills on ICT. Mr. Karan Bhoir (Alumnus) was the resource person. It was held on 2<sup>nd</sup> February 2019. 21 students had attended the workshop.