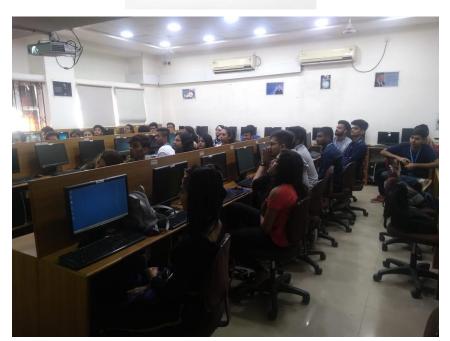

# **REPORT ON GOOGLE CERTIFIED DIGITAL MARKETING COURSE**

**NEED FOR THE EVENT**: The course was conducted to integrate practical knowledge of developing digital marketing tools along with theory students learn in class.

**EVENT DETAIL**: The Management association of Department of Management Studies has conducted a Google Certified course on Digital Marketing Course in association with ATS Solutions Pvt. Ltd. The course duration is approximately 30 hours.

Thirty nine students from TYBMS (Marketing) and BMM students are undergoing the course. The course began on 17<sup>th</sup> February 2019.

**OUTCOME**: The students could now use this knowledge for developing their own on-line marketing tools and also have made them more employable.