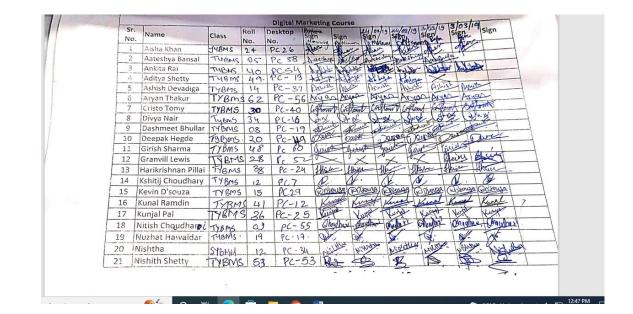

# PARTICIPANT LIST AND ATTENDANCE

| - <u>22</u><br>- <u>23</u> | Nehal Sherty<br>Prerana Agadi | TYBN         | and the second second second | PC-41             | formet  | en al     | house     | total ?                                                                                                                                                                                                                                                                                                                                                                                                                                                                                                                                                                                                                                                                                                                                                                                                                                                                                                                                                                                                                                                                                                                                                                                                                                                                                                                                                                                                                                                                                                                                                                                                                                                                                                                                                                                                                                                                                                                                                                                                                                                                                                                        | Stilles. | and and               | 1      |
|----------------------------|-------------------------------|--------------|------------------------------|-------------------|---------|-----------|-----------|--------------------------------------------------------------------------------------------------------------------------------------------------------------------------------------------------------------------------------------------------------------------------------------------------------------------------------------------------------------------------------------------------------------------------------------------------------------------------------------------------------------------------------------------------------------------------------------------------------------------------------------------------------------------------------------------------------------------------------------------------------------------------------------------------------------------------------------------------------------------------------------------------------------------------------------------------------------------------------------------------------------------------------------------------------------------------------------------------------------------------------------------------------------------------------------------------------------------------------------------------------------------------------------------------------------------------------------------------------------------------------------------------------------------------------------------------------------------------------------------------------------------------------------------------------------------------------------------------------------------------------------------------------------------------------------------------------------------------------------------------------------------------------------------------------------------------------------------------------------------------------------------------------------------------------------------------------------------------------------------------------------------------------------------------------------------------------------------------------------------------------|----------|-----------------------|--------|
| 24                         | Pawan Barai                   | ITRAMI       |                              | PC - 28<br>PC - 8 | Zand:   | Lodi      | gad.      | Jordi                                                                                                                                                                                                                                                                                                                                                                                                                                                                                                                                                                                                                                                                                                                                                                                                                                                                                                                                                                                                                                                                                                                                                                                                                                                                                                                                                                                                                                                                                                                                                                                                                                                                                                                                                                                                                                                                                                                                                                                                                                                                                                                          | No.      |                       |        |
| 25                         | Prashant Shriva               | stav T.Y.B.N | 58                           | Pc -11            | S. S.   | Salt      | 84        | Contraction of the second seco | 00       | event                 | 4      |
|                            | Pranav                        | SYBMM        |                              | PC-36             | the     | J.S.      | No        | M                                                                                                                                                                                                                                                                                                                                                                                                                                                                                                                                                                                                                                                                                                                                                                                                                                                                                                                                                                                                                                                                                                                                                                                                                                                                                                                                                                                                                                                                                                                                                                                                                                                                                                                                                                                                                                                                                                                                                                                                                                                                                                                              | Nh       | The the               | ]      |
| 1                          | Rohit Sankhla                 | TYBMS        |                              | PC - 27           | Worth   | anon      | A.        | TX.                                                                                                                                                                                                                                                                                                                                                                                                                                                                                                                                                                                                                                                                                                                                                                                                                                                                                                                                                                                                                                                                                                                                                                                                                                                                                                                                                                                                                                                                                                                                                                                                                                                                                                                                                                                                                                                                                                                                                                                                                                                                                                                            | Penet    | Ganer                 | 1      |
| 1                          | laj Pande                     | TYBMS        | 37                           | R-46              | K.      | Pat       | 1 m       | odar                                                                                                                                                                                                                                                                                                                                                                                                                                                                                                                                                                                                                                                                                                                                                                                                                                                                                                                                                                                                                                                                                                                                                                                                                                                                                                                                                                                                                                                                                                                                                                                                                                                                                                                                                                                                                                                                                                                                                                                                                                                                                                                           | er       | - 85                  |        |
| 30 RH                      | aahul Adappa                  | TYBMS        | 01                           | PC-10             | Palad   | 1010      | OL.       | Bla                                                                                                                                                                                                                                                                                                                                                                                                                                                                                                                                                                                                                                                                                                                                                                                                                                                                                                                                                                                                                                                                                                                                                                                                                                                                                                                                                                                                                                                                                                                                                                                                                                                                                                                                                                                                                                                                                                                                                                                                                                                                                                                            | e Ale    | a tope                | i with |
| 1                          | iea Karkada                   | TYBMS        | 23                           | PC-23             | Rhe) (t | ( Dros /k | ) All     | A they                                                                                                                                                                                                                                                                                                                                                                                                                                                                                                                                                                                                                                                                                                                                                                                                                                                                                                                                                                                                                                                                                                                                                                                                                                                                                                                                                                                                                                                                                                                                                                                                                                                                                                                                                                                                                                                                                                                                                                                                                                                                                                                         | a. S     | _                     |        |
| <u>31</u>  Ru              | chita Ghag                    | SYBMM        | 111                          | PC-35             | Quenta  | Protut    | a antitud | Aut                                                                                                                                                                                                                                                                                                                                                                                                                                                                                                                                                                                                                                                                                                                                                                                                                                                                                                                                                                                                                                                                                                                                                                                                                                                                                                                                                                                                                                                                                                                                                                                                                                                                                                                                                                                                                                                                                                                                                                                                                                                                                                                            | to Mudi  | Lo-                   |        |
|                            | hank Singh                    | FYBMS        | 60                           | PL-61             | Lusta   | Justo     | million   | and un                                                                                                                                                                                                                                                                                                                                                                                                                                                                                                                                                                                                                                                                                                                                                                                                                                                                                                                                                                                                                                                                                                                                                                                                                                                                                                                                                                                                                                                                                                                                                                                                                                                                                                                                                                                                                                                                                                                                                                                                                                                                                                                         | anie     | have                  | -      |
| 33  Salc                   | oni Mungale                   | TYRMC        | 23                           | 126-21            | Samo    |           | 11000     | a les                                                                                                                                                                                                                                                                                                                                                                                                                                                                                                                                                                                                                                                                                                                                                                                                                                                                                                                                                                                                                                                                                                                                                                                                                                                                                                                                                                                                                                                                                                                                                                                                                                                                                                                                                                                                                                                                                                                                                                                                                                                                                                                          | 2 Mino   | Hinth Cassily         |        |
| 34  Sura                   | j Shetty                      | TYBMS        | 56                           | PC-57             | OL WAY  | Pod       | CH-Sar    | 09 B                                                                                                                                                                                                                                                                                                                                                                                                                                                                                                                                                                                                                                                                                                                                                                                                                                                                                                                                                                                                                                                                                                                                                                                                                                                                                                                                                                                                                                                                                                                                                                                                                                                                                                                                                                                                                                                                                                                                                                                                                                                                                                                           | nc       | Gal                   |        |
| 35 Vidul                   | la Kalamkar                   | TUBMS        | 21                           | PC-38             | Viluto  | E Vidu    | 10.F . 1- | H ADA                                                                                                                                                                                                                                                                                                                                                                                                                                                                                                                                                                                                                                                                                                                                                                                                                                                                                                                                                                                                                                                                                                                                                                                                                                                                                                                                                                                                                                                                                                                                                                                                                                                                                                                                                                                                                                                                                                                                                                                                                                                                                                                          | Dury a   | auter B Adalast       |        |
|                            | Babar                         | TYBMS        |                              | PC-20             | Victor  | TVice     | 1 20      | 11200                                                                                                                                                                                                                                                                                                                                                                                                                                                                                                                                                                                                                                                                                                                                                                                                                                                                                                                                                                                                                                                                                                                                                                                                                                                                                                                                                                                                                                                                                                                                                                                                                                                                                                                                                                                                                                                                                                                                                                                                                                                                                                                          | TV       | and the st            |        |
|                            |                               |              | 4                            |                   | No Sta  | Drys?     | Cy        | 2 U                                                                                                                                                                                                                                                                                                                                                                                                                                                                                                                                                                                                                                                                                                                                                                                                                                                                                                                                                                                                                                                                                                                                                                                                                                                                                                                                                                                                                                                                                                                                                                                                                                                                                                                                                                                                                                                                                                                                                                                                                                                                                                                            | et st    | With Dig -            |        |
| 37 Yashn                   | a Shetty                      | TYBMIS       | 57                           | PC=22             | Asolar. | and a     | 7- 00     |                                                                                                                                                                                                                                                                                                                                                                                                                                                                                                                                                                                                                                                                                                                                                                                                                                                                                                                                                                                                                                                                                                                                                                                                                                                                                                                                                                                                                                                                                                                                                                                                                                                                                                                                                                                                                                                                                                                                                                                                                                                                                                                                | UN1      | A ANT                 | ł      |
| 38 Prat                    | eek Shottel                   | TYBMS        | 54                           | PC 15             | FA      | FI        | the A     | H                                                                                                                                                                                                                                                                                                                                                                                                                                                                                                                                                                                                                                                                                                                                                                                                                                                                                                                                                                                                                                                                                                                                                                                                                                                                                                                                                                                                                                                                                                                                                                                                                                                                                                                                                                                                                                                                                                                                                                                                                                                                                                                              | the the  | ALL Fort              | RI     |
| 39 Maines                  | Mandal                        |              | 26                           | PC-45             | May     | E IN      | X         | AN ST                                                                                                                                                                                                                                                                                                                                                                                                                                                                                                                                                                                                                                                                                                                                                                                                                                                                                                                                                                                                                                                                                                                                                                                                                                                                                                                                                                                                                                                                                                                                                                                                                                                                                                                                                                                                                                                                                                                                                                                                                                                                                                                          | TAMIN    | and the second second | 2      |
| - ingue                    | 2 navidestic                  | 10145 2      | -6                           | 10-10             | 125     | <         | 1         | X                                                                                                                                                                                                                                                                                                                                                                                                                                                                                                                                                                                                                                                                                                                                                                                                                                                                                                                                                                                                                                                                                                                                                                                                                                                                                                                                                                                                                                                                                                                                                                                                                                                                                                                                                                                                                                                                                                                                                                                                                                                                                                                              | r y      | 1-2-1-                |        |
| Kar t                      | ande                          | TYBAS        |                              |                   |         |           | 1         | /                                                                                                                                                                                                                                                                                                                                                                                                                                                                                                                                                                                                                                                                                                                                                                                                                                                                                                                                                                                                                                                                                                                                                                                                                                                                                                                                                                                                                                                                                                                                                                                                                                                                                                                                                                                                                                                                                                                                                                                                                                                                                                                              |          | 1 1                   |        |