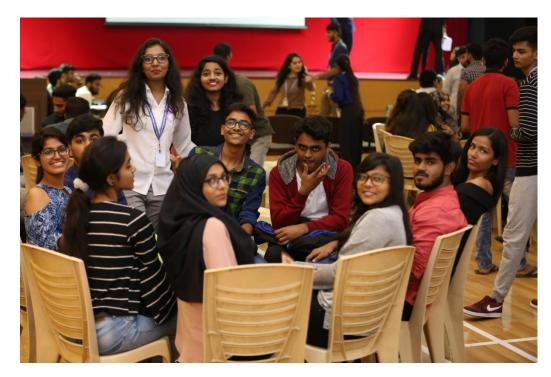

#### ESPERANZA - 2018

#### REPORT

The Management Association of Bunts Sangha's S.M. Shetty College of Science, Commerce and Management Studies, Powai organizes "ESPERANZA – First Year's First Meet" for the freshers of BMS students every year. The objective event is to make these students aware about the culture of the institution and the department and breaking ice to create bond.

During the event we invite some of the department's eminent alumni to interact with these freshers and give them a realistic picture of the future which will unfold after they go through the course. It also involves address by head of the institution, which is going to guide the first year students during the journey of their graduation. The event comprises of activities and games for the students to break the ice amongst them and developing basic orientation towards business management.

This year the event was organized on 18<sup>th</sup> August, 2018 at 10.30 am in the college auditorium. The guests for the occasion are the alumni:

Mr. Armand DCosta

Mr. Javed Khan

Mr. Nipun Trehan

Mr. Nand Kishore Pillai.