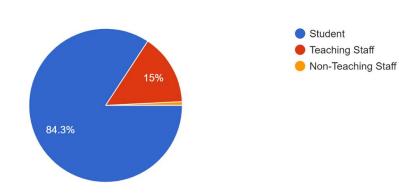

# Neena Sharma

**Certificate Sample Copy** 

The Resonant Language & Magazine Club

**Feedback Analysis** 

Category 127 responses

#### Analysis

The feedback taken consisted of 5 questions, on a 5 point scale ranging from excellent to poor. Out of the 86 responses received from teachers and students alike who participated in the event, over 70 said that the contents of the event, choice of guest, promotion of the event, the anchoring and time management of the event, was very good or excellent. There were also some suggestions on the need for more time for interaction among students.