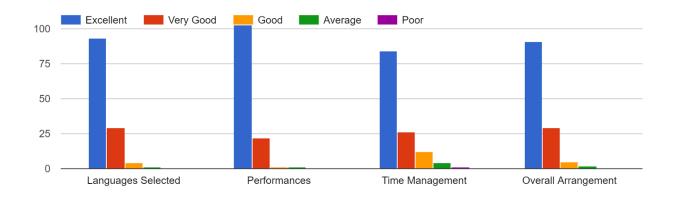

#### Analysis

The feedback taken consisted of 5 questions, on a 5 point scale ranging from excellent to poor. Out of the 86 responses received from teachers and students alike who participated in the event, over 70 said that the contents of the event, choice of guest, promotion of the event, the anchoring and time management of the event, was very good or excellent. There were also some suggestions on the need for more time for interaction among students.