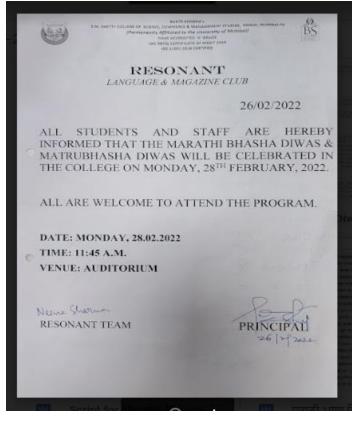

The Resonant Language & Magazine Club

Activity Approval Form 2021-2022

**Program**: Marathi Bhasha Divas and Matrubhasha Divas

**Objectives:** To perceive and encourage awareness of linguistic and cultural multiplicity and promote multilingualism amongst the students and staff members.

**Need:** To observe Marathi Bhasha Divas as mandated by University and Matrubahasha Divas to encourage healthy respect for all diversities

**Content:** Students and staff members to imbibe the greatness and nuances of languages and develop respect for all religions

**Resource Person:** Prof Santosh Pathare

**Date:** 28 February 2022 **Time:** 11.30am **Venue:** Auditorium, Ground Floor,

Cost/Budget: 4250 /-

Neena Sharma

Prof. Neena Sharma The Resonant Language & Magazine Club