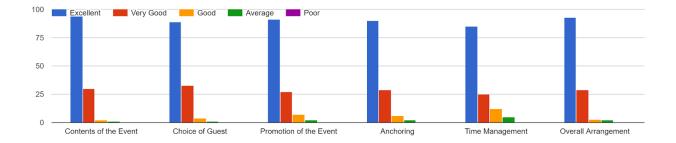

#### Analysis

The feedback taken consisted of 5 questions, on a 5 point scale ranging from excellent to poor. Out of the 86 responses received from teachers and students alike who participated in the event, over 70 said that the contents of the event, choice of guest, promotion of the event, the anchoring and time management of the event, was very good or excellent. There were also some suggestions on the need for more time for interaction among students.