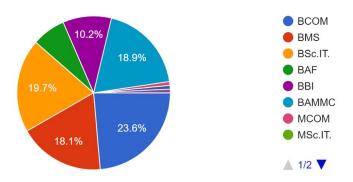

udent        | Female | BCOM            | SY      |

| Shetty Sandya Shambu | Student        | Female | BMS  | FY       |
|----------------------|----------------|--------|------|----------|
| Danica Monterio      | Student        | Female | BMS  | SY       |
| Vasa Yesha Tejas     | Student        | Female | BMS  | FY       |
| Svasti Shetty        | Student        | Female | BCOM | FY       |
| Joylin Campbell      | Student        | Female | BMS  | FY       |
| Jaya yadav           | Student        | Female | BCOM | FY       |
| Sandesha Shetty      | Teaching Staff | male   | BCOM | Teachers |

# Neena Sharma





**Certificate Sample Copy** 





The Resonant Language & Magazine Club

**Feedback Analysis** 

Category 127 responses





# Programme / Department

127 responses

Gender



### CLASS / DEPARTMENT

127 responses



#### Please give your feedback about Marathi Bhasha Diwas'22





Please give your feedback about Matrubhasha Diwas

### Suggestions

Very goooood

No nothing

Very Beautiful  $\cdot \bullet$  love to see more thus  $\cdot$ 

Panjabi dance was awesome ·

Not asked baf

Or we would have also

Showed some performance

Punjabi song was awesome

All good

It was very good event indeed.

None

Thank you

It was good programme

None

Nice program

Everything gone perfect

Add more fillers in on stage events

Very good

Thanks for the effort

Tree plantation

Super The arrangement was very good Nice performance by SYBSC IT Best Could have kept more langues for example gujrati , bangoli , etc It was amazing Really nice performance no suggestions

Nice Tha