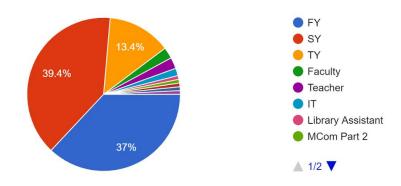

SY      |

| Shetty Sandya Shambu | Student        | Female | BMS  | FY       |
|----------------------|----------------|--------|------|----------|
| Danica Monterio      | Student        | Female | BMS  | SY       |
| Vasa Yesha Tejas     | Student        | Female | BMS  | FY       |
| Svasti Shetty        | Student        | Female | BCOM | FY       |
| Joylin Campbell      | Student        | Female | BMS  | FY       |
| Jaya yadav           | Student        | Female | BCOM | FY       |
| Sandesha Shetty      | Teaching Staff | male   | BCOM | Teachers |

# Neena Sharma





**Certificate Sample Copy** 





The Resonant Language & Magazine Club

**Feedback Analysis** 

Category 127 responses





# Programme / Department

127 responses

Gender



### CLASS / DEPARTMENT

127 responses



#### Please give your feedback about Marathi Bhasha Diwas'22





Please give your feedback about Matrubhasha Diwas

### Suggestions

Very goooood

No nothing

Very Beautiful  $\cdot \bullet$  love to see more thus  $\cdot$ 

Panjabi dance was awesome ·

Not asked baf

Or we would have also

Showed some performance

Punjabi song was awesome

All good

It was very good event indeed.

None

Thank you

It was good programme

None

Nice program

Everything gone perfect

Add more fillers in on stage events

Very good

Thanks for the effort

Tree plantation

Super The arrangement was very good Nice performance by SYBSC IT Best Could have kept more langues for example gujrati , bangoli , etc It was amazing Really nice performance no suggestions

Nice Thank you

#### Analysis

The feedback taken