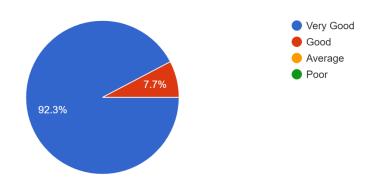

## 1. How would you rate the content covered in the course.

13 responses

2. Do you believe that course helped you to learn many practical aspects on "Marathi Language" 13 responses

3. How would you rate the Presentation of Resource Person.