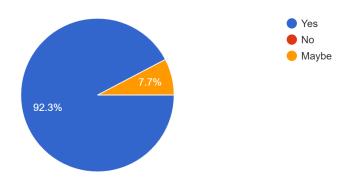

## 1. How would you rate the content covered in the course.

13 responses

2. Do you believe that course helped you to learn many practical aspects on "Marathi Language" 13 responses

3. How would you rate the Presentation of Resource Person.

13 responses

4. Do you believe to be benefitted from this course.

13 responses