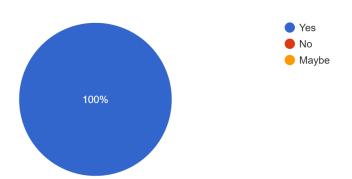

### **Feedback**

Year:

13 responses

### Year:

13 responses

## 1. How would you rate the content covered in the course.

13 responses

2. Do you believe that course helped you to learn many practical aspects on "Marathi Language" 13 responses

3. How would you rate the Presentation of Resource Person.

13 responses

4. Do you believe to be benefitted from this course.

13 responses