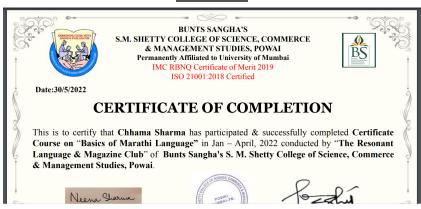

anged today in success.

It was a amazing course I would to learn more other languages

Ma'am taught very well, I learnt many new things,

Teacher was superb helping at any time

Nothing

#### **Analysis**

Overall, the feedback has been quite favorable, and the students enjoyed the session because it was extremely beneficial to them all. The majority of students would like to see more of these sessions because they are incredibly educational.

Neena Sharma

Prof. Neena Sharma

The Resonant Language & Magazine Club

Principal





## S.M Shetty College of Science, Commerce & Management Studies, Powai, Mumbai Affiliated to University of Mumbai

NAAC Accredited 'A' Grade IMC RBNQ Certificate of Merit 2019 ISO 9001: 2018 Certified

The Resonant Language & Magazine Club

#### **Certificate**