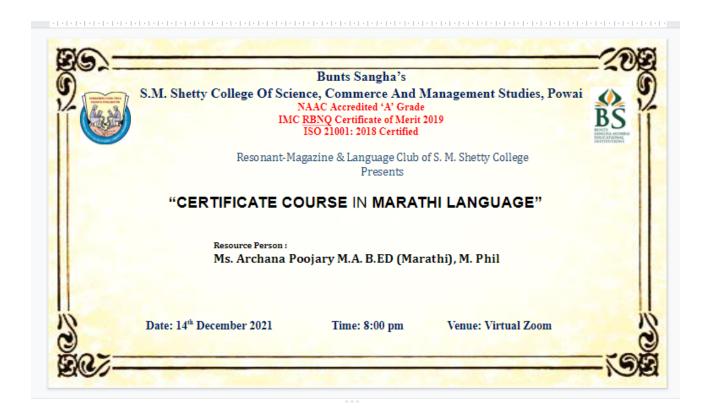

#### **Notice for Staff and Students**

Resonant is glad to inform all Teaching and non teaching staff and students that "Marathi Language Course" Inauguration will take place on Saturday, 18th December 2021 at 11:30 am, in the AV room 6th floor.

#### **Notice for Staff and Students**

\*Resonant\* - The Language and Magazine Club of Bunts Sangha's S.M Shetty College of Science, Commerce & Management Studies, Powai organizes

\*Course in Basic Marathi\*

Days/Dates:

Monday- Wednesday - Friday - \*8:00 to 9:PM ONLINE\*

Saturday- 12.30-1.30 pm- In college

Duration: 30-hours

Fees: FREE

\*Highlights\*

Working knowledge of Marathi is the aim. Certificates will be given to all who attend and participate. \*This course is open for all stduents, teachers, non-teaching staff and parents.\* Course will commence from December 2021.

Interested students & teaching and non teaching staff members and parents are kindly requested to join the WhatsApp group

https://chat.whatsapp.com/GqSydqZk44QF8vSxnAHvlf

\*Contact Person\* Smitha Ravindranath Neena Sharma Mahesh Savale