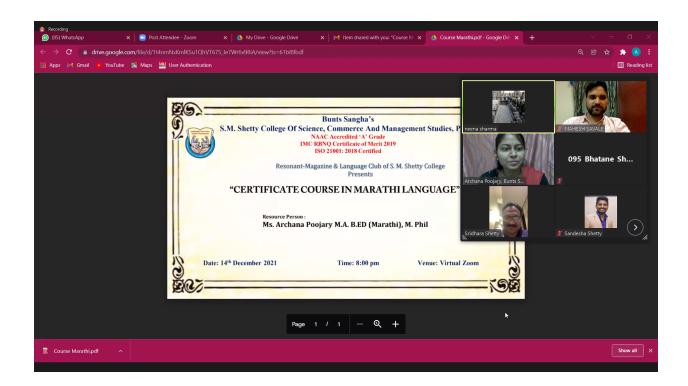

#### **Notice for Staff and Students**

Resonant is glad to inform all Teaching and non teaching staff and students that "Marathi Language Course" Inauguration will take place on Saturday, 18th December 2021 at 11:30 am, in the AV room 6th floor.

#### **Notice for Staff and Students**

\*Resonant\* - The Language and Magazine Club of Bunts Sangha's S.M Shetty College of Science, Commerce & Management Studies, Powai organizes

\*Course in Basic Marathi\*

Days/Dates:

Monday- Wednesday - Friday - \*8:00 to 9:PM ONLINE\*

Saturday- 12.30-1.30 pm- In college

Duration: 30-hours

Fees: FREE

\*Highlights\*

Working knowledge of Marathi is the aim. Certificates will be given to all who attend and participate. \*This course is open for all stduents, teachers, non-teaching staff and parents.\* Course will commence from December 2021.

#### Report

Resonant- The Language and Magazine Club of S.M. Shetty College of Science, Commerce & Management Studies, have started a Certificate Course on Marathi Language. An inauguration function was held on 18th December 2021. The function was attended by Principal Dr.Sridhara Shetty, along with Vice -Principal Dr. Liji Santosh, Vice Principal Assistant Professor Sandesha Shetty on Saturday 18th December 2021. The event marked a new beginning as students, staff and their family members are provided with a golden opportunity to learn Marathi language online. Knowledge of a State language will give the beneficiaries an edge over other applicants in fields of further education, research, career options and social life. It will also serve to broaden their world view on the much-respected Marathi culture. Further, this course has been developed in parallel to professional bodies in the field of Marathi Certificate courses. In this way, it ensures the continuing professional relevance of this certificate course. Duration of this course will be 30 hours and will provide students with scientific as well as practical approaches towards the language and the dialect. This course is open for all the stakeholders of Bunts Sangha trust across the institutions. "When we learn the language we learn the culture, we learn a different approach to our surroundings' 'Dr.Sridhara Shetty expressed his views during the inaugural speech. Dr. Sridhara Shetty facilitated our resource person Ms. Archana Poojary with blessings and best wishes for the course. Assistant Prof. Mahesh Savale introduced the course and other details to the Guests and dignitaries along with the Faculty members and students. This event concluded by the Vote of thanks by Assistant Prof. Neena Sharma, Incharge of Resonant - The Language and Magazine Club.