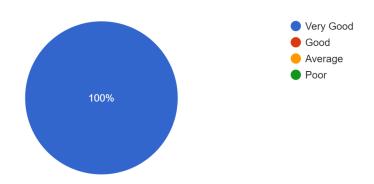

## 1. How would you rate the content covered in the course.

13 responses

2. Do you believe that course helped you to learn many practical aspects on "Marathi Language" 13 responses

3. How would you rate the Presentation of Resource Person.