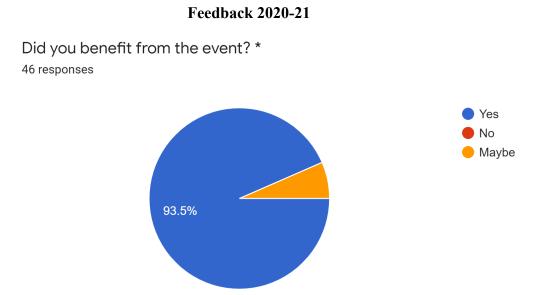

### **Action Taken Report**

The participants conveyed their satisfaction with the event and appreciated the efforts taken in order to celebrate Matrubhasha Diwas. Resonant will continue to organize such events for the benefit of the students.