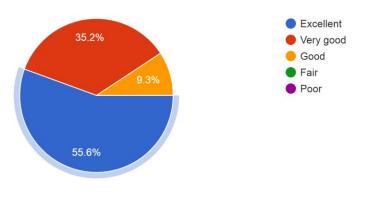

# **Feedback Analysis**

How did you find the content of the session ? 54 responses

Please rate the resource person on Subject Knowledge . 54 responses

Please rate your overall knowledge level about the topic covered after attending the session. <sup>54</sup> responses