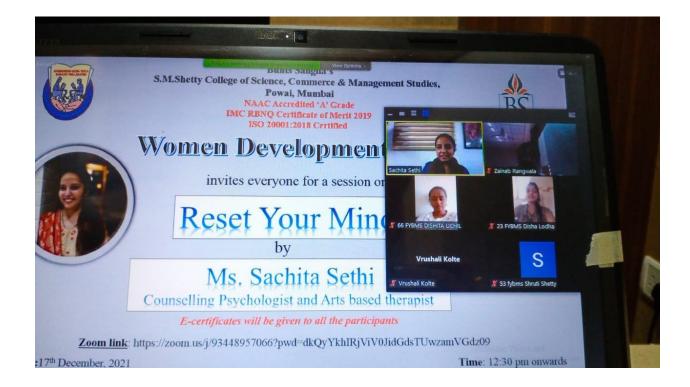

### <u>Notice</u>

Bunts Sangha's S.M.Shetty College of Science, Commerce & Management Studies,Powai. NAAC ACCREDITED 'A' GRADE ISO 21001:2018 CERTIFIED IMC RBNQ CERTIFICATE OF MERIT 2019 Women Development Cell (WDC) of Bunts Sangha's S.M.Shetty College of

Science, Commerce and Management Studies, Powai In Collaboration With The Mental Health Club (MHC)

Invites you For a Session On "Reset Your Mind"  $\square$ 

**Venue**  $\Box$ : **Zoom Meeting** 

Date : 17th December 2021 (Friday)

Time □: 12:30 pm

**Resource Person**  $\Box \Box$ :

Ms. Sachita Sethi

**Counselling Psychologist and Arts Based Therapist** 

```
Join Zoom Meeting :
https://zoom.us/j/93448957066?pwd=dkQyYkhIRjViV0JidGdsTUwzamVGdz
09
```

invites everyone for a session on

our

by

Ms. Sachita Sethi Counselling Psychologist and Arts based therapist *E-certificates will be given to all the participants* Zoom link: https://zoom.us/j/93448957066?pwd=dkQyYkhIRjViV0JidGdsTUwzamVGdz09

eset

Women Development Cell

Date:17th December, 2021

Time: 12:30 pm onwards