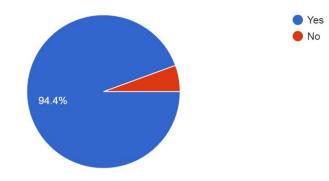

# **Action Taken Report**

Do you wish to attain such session in future 54 responses

| Date & Time | Feedback Received | <b>Conclusion</b> |
|-------------|-------------------|-------------------|

| 17 <sup>th</sup> December, 2021 | • Students expressed<br>gratitude for<br>organising this<br>interactive session<br>helping them reset<br>their minds by<br>eradicating negative<br>thoughts and feelings<br>and restoring it with<br>positive thoughts and<br>feelings. | • Plan to organize more<br>such interactive sessions<br>with Psychologists for<br>helping them overcome<br>mental stress and trauma<br>and guide them through<br>the importance of mental<br>wellness |
|---------------------------------|-----------------------------------------------------------------------------------------------------------------------------------------------------------------------------------------------------------------------------------------|-------------------------------------------------------------------------------------------------------------------------------------------------------------------------------------------------------|
|---------------------------------|-----------------------------------------------------------------------------------------------------------------------------------------------------------------------------------------------------------------------------------------|-------------------------------------------------------------------------------------------------------------------------------------------------------------------------------------------------------|