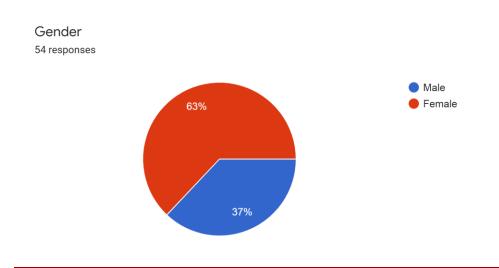

# **Feedback Analysis**

How did you find the content of the session ? 54 responses

Please rate the resource person on Subject Knowledge . 54 responses

Please rate your overall knowledge level about the topic covered after attending the session. <sup>54</sup> responses