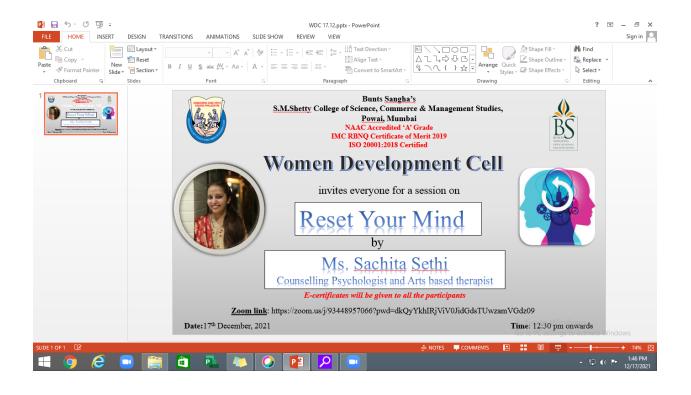

Prof. Ashwini Devadiga

**BROCHURE** 

#### Bunts Sangha's S.M.Shetty College of Science, Commerce & Management Studies, Powai. NAAC ACCREDITED 'A' GRADE ISO 21001:2018 CERTIFIED IMC RBNQ CERTIFICATE OF MERIT 2019 Bunts Sangha's S.M.Shetty College of Science, Commerce & Management Studies, Powai, Mumbai NAAC Accredited 'A' Grade INC RBNQ Certificate of Merit 2019 ISO 20001:2018 Certified

invites everyone for a session on

our

by

Ms. Sachita Sethi Counselling Psychologist and Arts based therapist *E-certificates will be given to all the participants* Zoom link: https://zoom.us/j/93448957066?pwd=dkQyYkhIRjViV0JidGdsTUwzamVGdz09

eset

Women Development Cell

Date:17th December, 2021

Time: 12:30 pm onwards