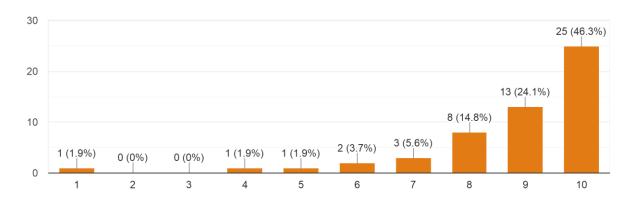

# **Action Taken Report**

Do you wish to attain such session in future 54 responses

| Date & Time | Feedback Received | <b>Conclusion</b> |
|-------------|-------------------|-------------------|

| 17 <sup>th</sup> December, 2021 | • Students expressed<br>gratitude for<br>organising this<br>interactive session<br>helping them reset<br>their minds by<br>eradicating negative<br>thoughts and feelings<br>and restoring it with<br>positive thoughts and<br>feelings. | • Plan to organize more<br>such interactive sessions<br>with Psychologists for<br>helping them overcome<br>mental stress and trauma<br>and guide them through<br>the importance of mental<br>wellness |
|---------------------------------|-----------------------------------------------------------------------------------------------------------------------------------------------------------------------------------------------------------------------------------------|-------------------------------------------------------------------------------------------------------------------------------------------------------------------------------------------------------|
|---------------------------------|-----------------------------------------------------------------------------------------------------------------------------------------------------------------------------------------------------------------------------------------|-------------------------------------------------------------------------------------------------------------------------------------------------------------------------------------------------------|