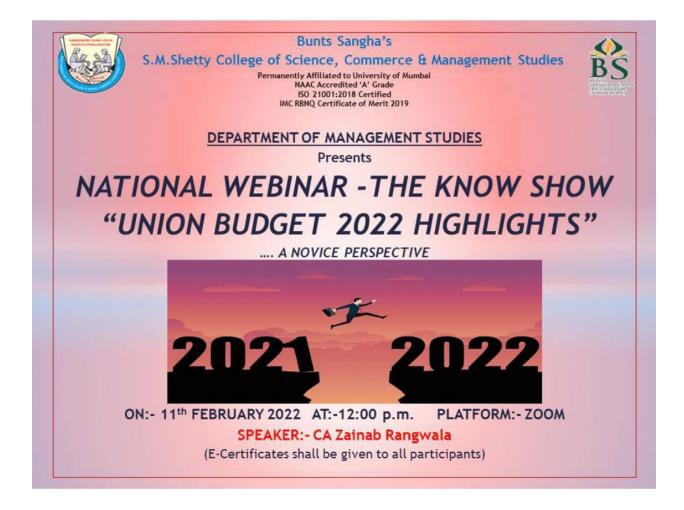

#### **NOTICE**

Greetings to all

The Department of Management Studies of Bunts Sangha's S.M. Shetty College of Science, Commerce and Management Studies

invites the students and faculty members for

NATIONAL WEBINAR - KNOW SHOW UNION BUDGET 2022 to understand the key takeaways from a novice perspective.

Reource Person : CA Zainab Rangwala

Date :: 11th Feb, 2022

Time : 12:00 PM - 1:00PM

Link .: Join Zoom Meeting

https://us02web.zoom.us/j/82386226824?pwd=elhJNTd2SEkzcC9BbHNmekJqd1lkZz09

Meeting ID: 823 8622 6824

Passcode: jwxL5e

(E-Certificate will be provided to participants)