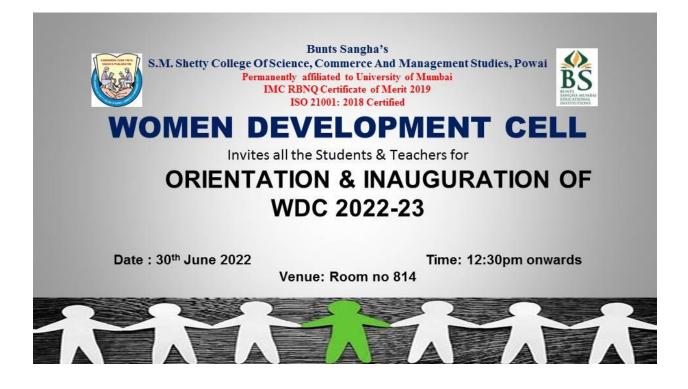

# BUNTS SANGHA'S S.M. SHETTY COLLEGE OF SCIENCE, COMMERCE AND MANAGEMENT STUDIES WOMEN DEVELOPMENT CELL (WDC) 2022 - 2023 POSTER / BANNER

# BUNTS SANGHA'S S.M. SHETTY COLLEGE OF SCIENCE, COMMERCE AND MANAGEMENT STUDIES WOMEN DEVELOPMENT CELL (WDC) 2022 - 2023 NOTICE

"Coming together is the beginning, keeping together is progress and working together is sucess"

The Women Development Cell (WDC) of Bunts Sangha's S.M.Shetty College, Powai brings you a new beginning

You are cordially invited to attend our "Orientation and Inauguration session of WDC 2022-23"

: On:- 18th July, 2022 : Timings : 12:30pm - 1:30pm At :- Room No 814

..... Because your voice matters Contact Persons: CA Zainab Rangwala - WDC Convenor (9833687128)

In case of any queries kindly EMail ? us at:\* wdc@smshettycollege.edu.in\*