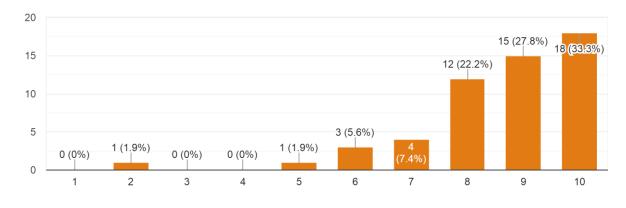

# How did you find the content of the session ? 54 responses

Please rate the resource person on Subject Knowledge . 54 responses

Please rate your overall knowledge level about the topic covered after attending the session. 54 responses