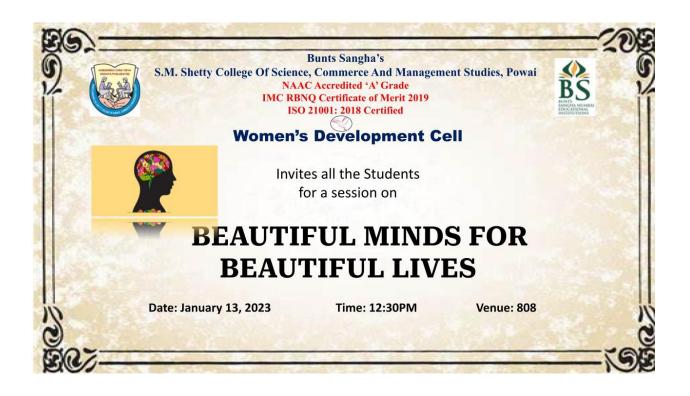

### Members Present:

CA Zainab Rangwala (Convenor) Adv Jyoti Sharma Ms. Himani Shukla Ms. Ashwini Devadiga

Women Development Cell (WDC) of Bunts Sangha's S.M.Shetty College of Science, Commerce and Management Studies, Powai □

Invites you For a Session On "Beautiful minds for beautiful lives"  $\Box$ 

**Venue** □: 808

Date : 13<sup>th</sup> January 2023 (Friday)

Time □: 12:30 pm

**Resource Person**  $\Box$   $\Box$ : **Students of SYBMS A** 