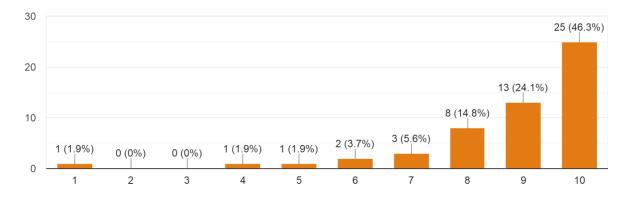

Rate the session - Reset Your Mind.

54 responses

Do you wish to attain such session in future 54 responses

| Date & Time                     | Feedback Received                                                                                                                                                                                                                       | <b>Conclusion</b>                                                                                                                                                                                     |
|---------------------------------|-----------------------------------------------------------------------------------------------------------------------------------------------------------------------------------------------------------------------------------------|-------------------------------------------------------------------------------------------------------------------------------------------------------------------------------------------------------|
| 17 <sup>th</sup> December, 2021 | • Students expressed<br>gratitude for<br>organising this<br>interactive session<br>helping them reset<br>their minds by<br>eradicating negative<br>thoughts and feelings<br>and restoring it with<br>positive thoughts and<br>feelings. | • Plan to organize more<br>such interactive sessions<br>with Psychologists for<br>helping them overcome<br>mental stress and trauma<br>and guide them through<br>the importance of mental<br>wellness |