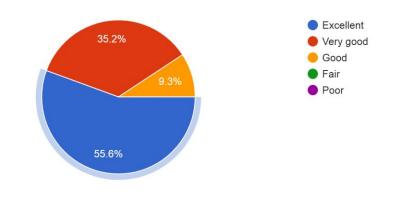

# How did you find the content of the session ? 54 responses

Please rate the resource person on Subject Knowledge . 54 responses

Please rate your overall knowledge level about the topic covered after attending the session. 54 responses