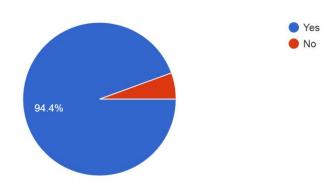

Rate the session - Reset Your Mind.

54 responses

Do you wish to attain such session in future 54 responses

| Date & Time                     | Feedback Received                                                                                                                                                                                                                       | <b>Conclusion</b>                                                                                                                                                                                     |
|---------------------------------|-----------------------------------------------------------------------------------------------------------------------------------------------------------------------------------------------------------------------------------------|-------------------------------------------------------------------------------------------------------------------------------------------------------------------------------------------------------|
| 17 <sup>th</sup> December, 2021 | • Students expressed<br>gratitude for<br>organising this<br>interactive session<br>helping them reset<br>their minds by<br>eradicating negative<br>thoughts and feelings<br>and restoring it with<br>positive thoughts and<br>feelings. | • Plan to organize more<br>such interactive sessions<br>with Psychologists for<br>helping them overcome<br>mental stress and trauma<br>and guide them through<br>the importance of mental<br>wellness |