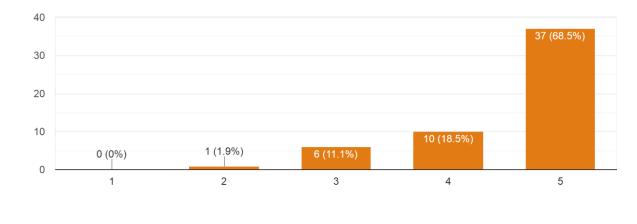

# How did you find the content of the session ? 54 responses

Please rate the resource person on Subject Knowledge . 54 responses

Please rate your overall knowledge level about the topic covered after attending the session. 54 responses