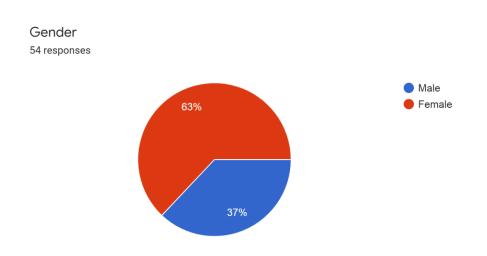

# How did you find the content of the session ? 54 responses

Please rate the resource person on Subject Knowledge . 54 responses

Please rate your overall knowledge level about the topic covered after attending the session. 54 responses