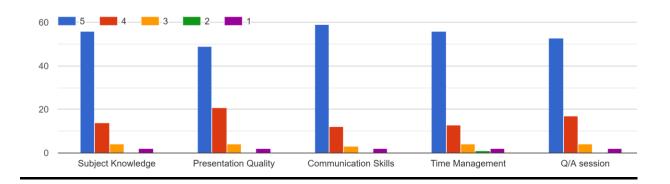

#### NAAC ACCREDITED 'A' GRADE ISO 21001:2018 CERTIFIED IMC RBNQ CERTIFICATE OF MERIT 2019

How satisfied are you with the session's content?

76 responses

How relevant and helpful do you think the session was?

#### NAAC ACCREDITED 'A' GRADE ISO 21001:2018 CERTIFIED IMC RBNQ CERTIFICATE OF MERIT 2019

How satisfied are you with the technical aspects of online platform? 76 responses

How satisfied were you with the key note speaker?