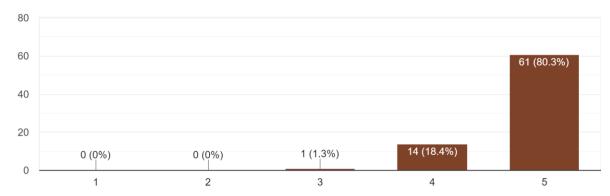

#### NAAC ACCREDITED 'A' GRADE ISO 21001:2018 CERTIFIED IMC RBNQ CERTIFICATE OF MERIT 2019

How satisfied are you with the session's content?

76 responses

How relevant and helpful do you think the session was?