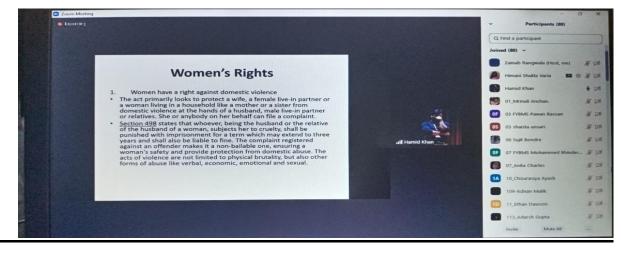

# Sexual Harassment of Women at Workplace Act, 2013

- The enactment of the Sexual Harassment of Women at Workplace Act gives you the right to file a complaint against sexual harassment.
- The law enables a sexually harassed woman employee can put in a written complaint to an Internal Complaints Committee (ICC) at a branch office within a period of 3 months as per the Sexual Harassment Act.