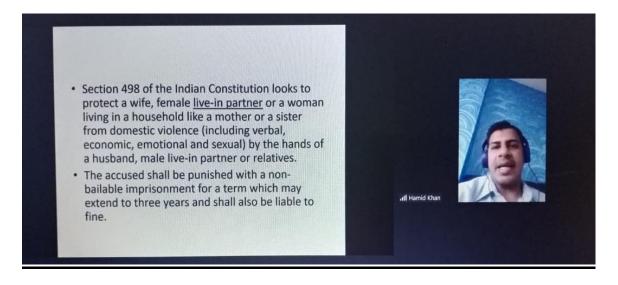

# Sexual Harassment of Women at Workplace Act, 2013

- The enactment of the Sexual Harassment of Women at Workplace Act gives you the right to file a complaint against sexual harassment.
- The law enables a sexually harassed woman employee can put in a written complaint to an Internal Complaints Committee (ICC) at a branch office within a period of 3 months as per the Sexual Harassment Act.