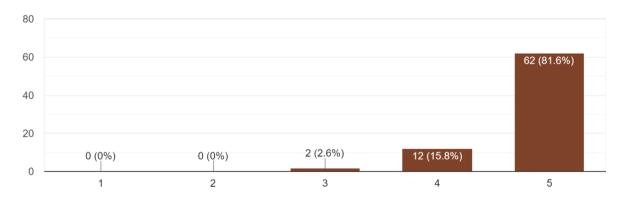

#### NAAC ACCREDITED 'A' GRADE ISO 21001:2018 CERTIFIED IMC RBNQ CERTIFICATE OF MERIT 2019

How satisfied are you with the session's content?

76 responses

How relevant and helpful do you think the session was?