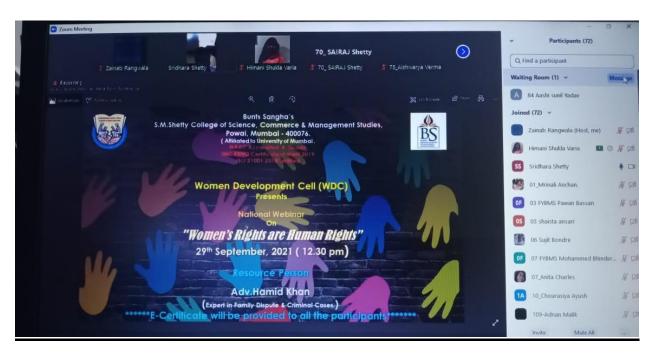

**Timing:** 12:30-1:30 pm **Venue:** Zoom

Resource Person: Adv. Hamid Khan.

**Scope:** National Level

**Objective:** To provide information regarding different laws for women in India.

**Highlights-** 76 students (including teaching staff) attended the session (35 Females & 41 Males). The objective of the session was to provide information regarding different laws for women in India. The session began with the opening ideas proposed by the Principal Dr. Sridhara Shetty and carried by the resource person Adv. Hamid Khan. Various laws in India regarding the rights of Women were discussed. Later the students raised their doubts and questions regarding the topic. How to report a case? Can someone else file a case on behalf of the aggrieved woman? Students also shared their own personal experiences from their families and social groups. The session ended with a reflection given by Vice principal Dr. Liji Santosh & the thank you note by the WDC member Asst.Prof.Nabila Kazi.